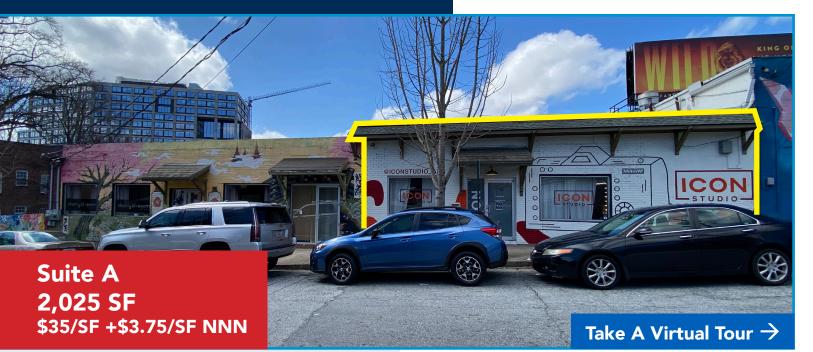

#### **OVERVIEW**

696 Somerset Terrace is a 1945 vintage Poncey-Highland building with three suites totaling 6,156 square feet.

#### **FEATURES**

- » The available suite A is 2,025 square feet of street front retail space
- » Located between Cherry Blossom Salon and Liberty Tattoo, only a short walk to Ponce City Market and the Atlanta Beltline
- » The space has great character and charm with 11.5 foot high ceilings, exposed wood, exposed brick, and concrete floors
- » Plentiful natural light and open plan includes conference room and kitchen area