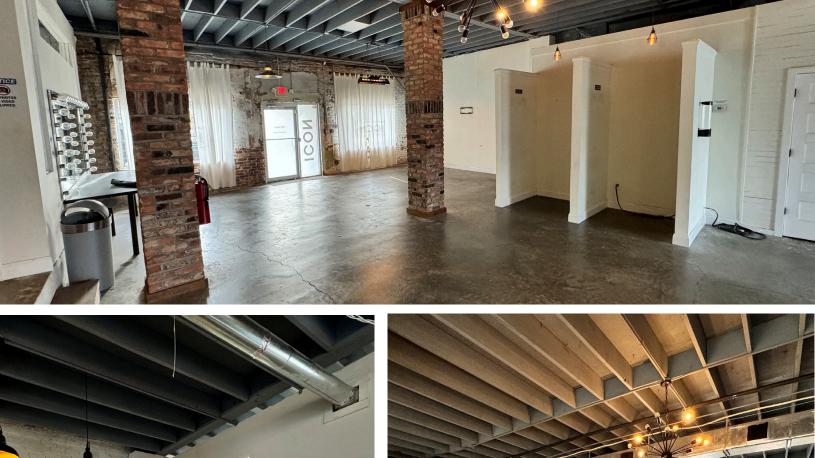

#### **FEATURES**

- » The available suite A is 2,025 square feet of street front retail space
- » Located between Cherry Blossom Salon and Liberty Tattoo, only a short walk to Ponce City Market and the Atlanta Beltline
- » The space has great character and charm with 11.5 foot high ceilings, exposed wood, exposed brick, and concrete floors
- » Plentiful natural light and open plan includes conference room and kitchen area