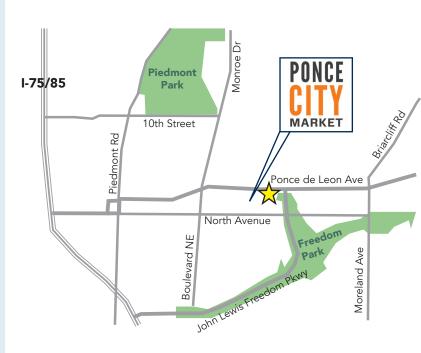

#### **FEATURES**

- » The available suite A is 2,025 square feet of street front retail space
- » Located between Cherry Blossom Salon and Liberty Tattoo, only a short walk to Ponce City Market and the Atlanta Beltline
- » The space has great character and charm with 11.5 foot high ceilings, exposed wood, exposed brick, and concrete floors
- » Plentiful natural light and open plan includes conference room and kitchen area