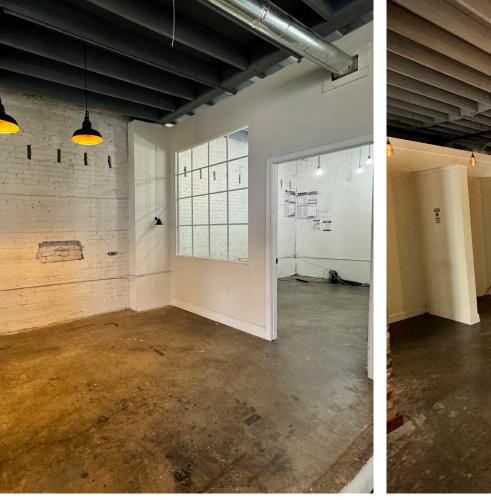

#### **FEATURES**

- » The available suite A is 2,025 square feet of street front retail space
- » Located between Cherry Blossom Salon and Liberty Tattoo, only a short walk to Ponce City Market and the Atlanta Beltline
- » The space has great character and charm with 11.5 foot high ceilings, exposed wood, exposed brick, and concrete floors
- » Plentiful natural light and open plan includes conference room and kitchen area