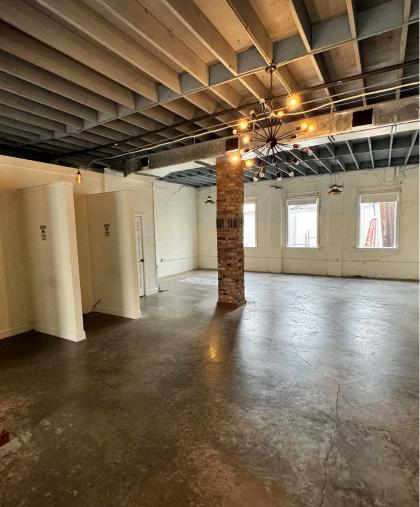

#### **FEATURES**

- » The available suite A is 2,025 square feet of street front retail space
- » Located between Cherry Blossom Salon and Liberty Tattoo, only a short walk to Ponce City Market and the Atlanta Beltline
- » The space has great character and charm with 11.5 foot high ceilings, exposed wood, exposed brick, and concrete floors
- » Plentiful natural light and open plan includes conference room and kitchen area