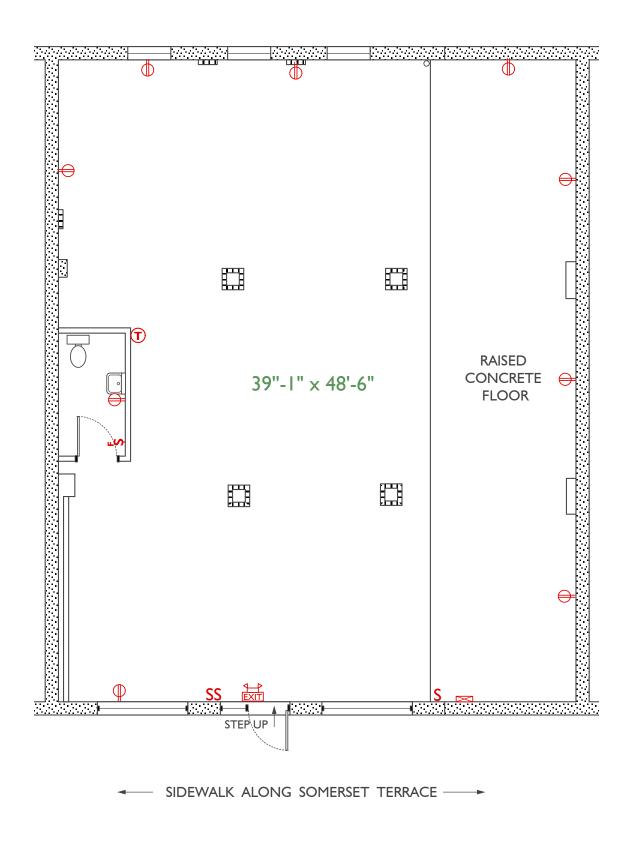

#### **FEATURES**

- » The available suite A is 2,025 square feet of street front retail space
- » Located between Cherry Blossom Salon and Liberty Tattoo, only a short walk to Ponce City Market and the Atlanta Beltline
- » The space has great character and charm with 11.5 foot high ceilings, exposed wood, exposed brick, and concrete floors
- » Plentiful natural light and open plan includes conference room and kitchen area