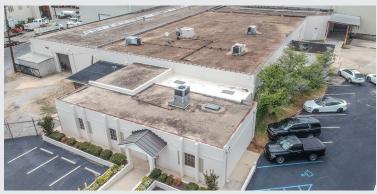

### **PROPERTY OVERVIEW:**

- Zoning: MG General Industry District
- City of Tuscaloosa water and sewer
- Office/Industrial Property this close to Dowtown is a rarity
- Approximately 9000 sf of office space comprised with offices, kitchen, and open spaces
- Warehouse has fenced yard areas, loading dock access, and multiple access points
- Large warehouse (14k) has rack systems that come with building