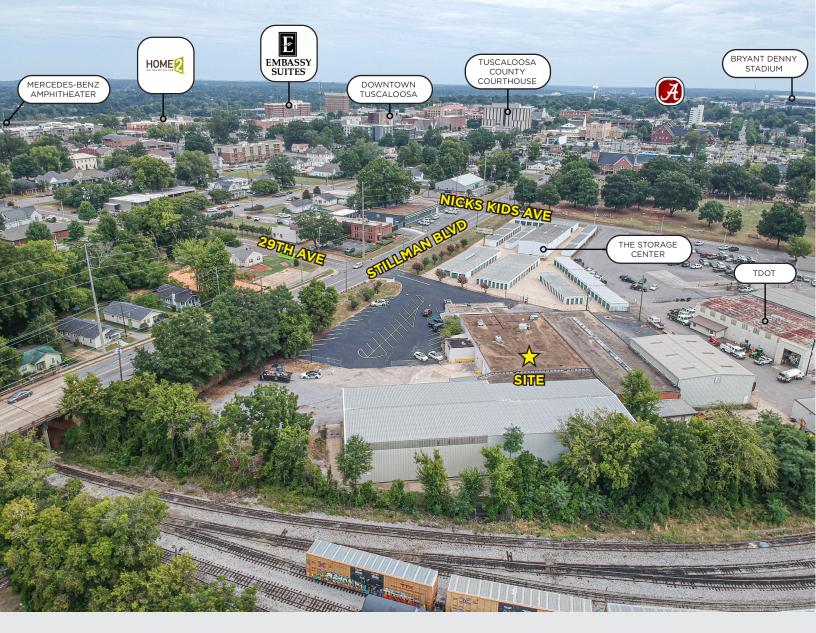

# FOR SALE: DOWNTOWN OFFICE & INDUSTRIAL COMPLEX

HUGE OFFICE/WAREHOUSE PROPERTY (+/- 46,287 SF) IN PRIME DOWNTOWN LOCATION

**912 29TH AVE.** TUSCALOOSA, AL 35401

\$3,695,000

#### **DIRECTIONS:**

From Lurleen B. Wallace BLVD. turn onto Stillman BLVD. Turn left onto 29th AVE. and the property is on the left.