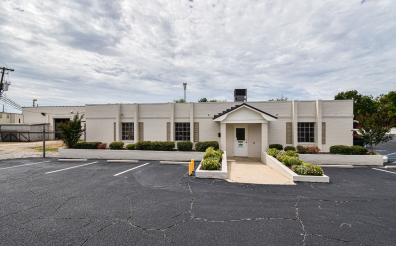

# FOR SALE: DOWNTOWN OFFICE & INDUSTRIAL COMPLEX

HUGE OFFICE/WAREHOUSE PROPERTY (+/- 46,287 SF) IN PRIME DOWNTOWN LOCATION

**912 29TH AVE.** TUSCALOOSA, AL 35401

\$3,695,000

### **PROPERTY OVERVIEW:**

- Zoning: MG General Industry District
- City of Tuscaloosa water and sewer
- Office/Industrial Property this close to Dowtown is a rarity
- Approximately 9000 sf of office space comprised with offices, kitchen, and open spaces
- Warehouse has fenced yard areas, loading dock access, and multiple access points
- Large warehouse (14k) has rack systems that come with building