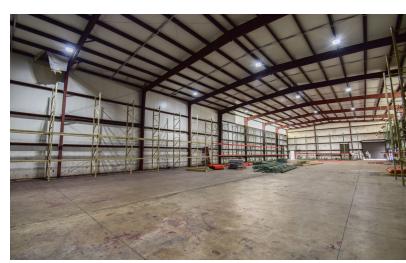

### **PROPERTY OVERVIEW:**

- Zoning: MG General Industry District
- City of Tuscaloosa water and sewer
- Office/Industrial Property this close to Dowtown is a rarity
- Approximately 9000 sf of office space comprised with offices, kitchen, and open spaces
- Warehouse has fenced yard areas, loading dock access, and multiple access points
- Large warehouse (14k) has rack systems that come with building