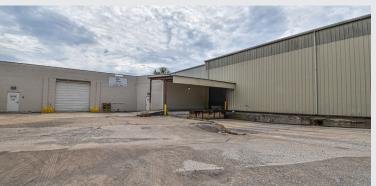

### **PROPERTY OVERVIEW:**

- Zoning: MG General Industry District
- City of Tuscaloosa water and sewer
- Office/Industrial Property this close to Dowtown is a rarity
- Approximately 9000 sf of office space comprised with offices, kitchen, and open spaces
- Warehouse has fenced yard areas, loading dock access, and multiple access points
- Large warehouse (14k) has rack systems that come with building