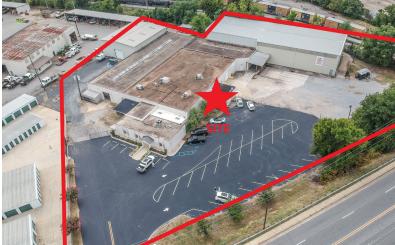

### **PROPERTY OVERVIEW:**

- Zoning: MG General Industry District
- City of Tuscaloosa water and sewer
- Office/Industrial Property this close to Dowtown is a rarity
- Approximately 9000 sf of office space comprised with offices, kitchen, and open spaces
- Warehouse has fenced yard areas, loading dock access, and multiple access points
- Large warehouse (14k) has rack systems that come with building

### **FACILITY FLOOR PLAN**