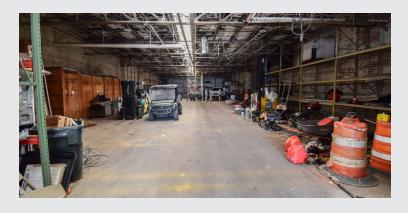

### **PROPERTY OVERVIEW:**

- Zoning: MG General Industry District
- City of Tuscaloosa water and sewer
- Office/Industrial Property this close to Dowtown is a rarity
- Approximately 9000 sf of office space comprised with offices, kitchen, and open spaces
- Warehouse has fenced yard areas, loading dock access, and multiple access points
- Large warehouse (14k) has rack systems that come with building