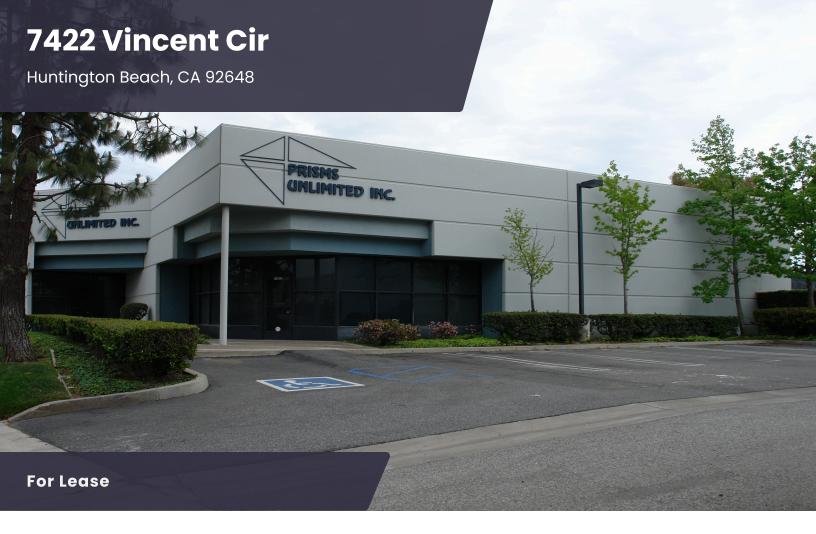

# **±6,192** square feet

- Freestanding Industrial Building
- ± 4,200 sf Warehouse
- 16' Minimum Clear Height
- 2 Ground Level Doors
- Fenced Yard
- 800 AMPs (verify)
- 2:1,000 sf Parking

The information contained herein is derived from sources deemed reliable but neither Kander Pacific, Inc. nor owner guarantees its accuracy. The information is provided without representation or warranty.