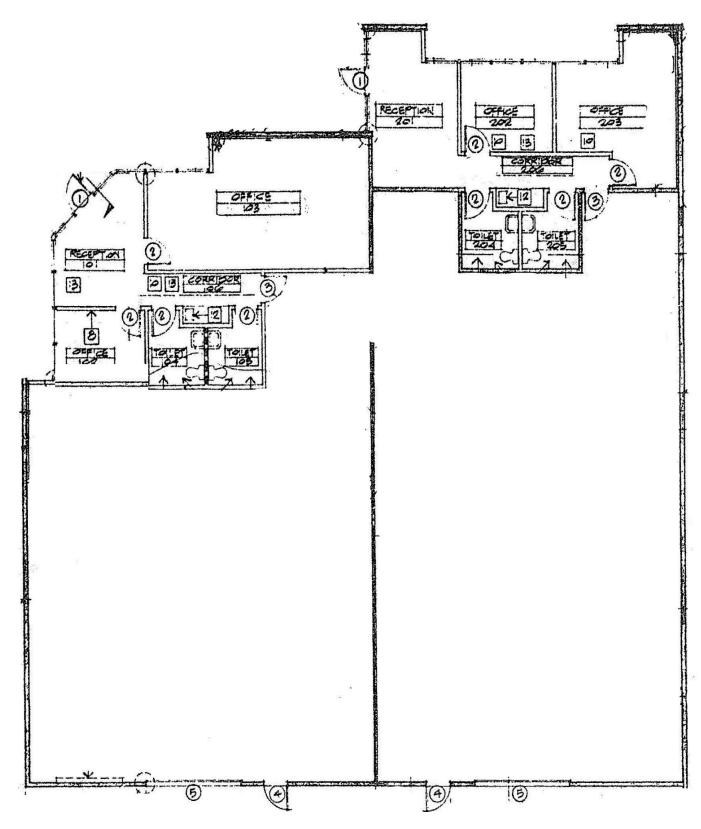

# **±6,192** square feet

- Freestanding Industrial Building
- ± 4,200 sf Warehouse
- 16' Minimum Clear Height
- 2 Ground Level Doors
- Fenced Yard
- 800 AMPs (verify)
- 2:1,000 sf Parking

The information contained herein is derived from sources deemed reliable but neither Kander Pacific, Inc. nor owner guarantees its accuracy. The information is provided without representation or warranty.