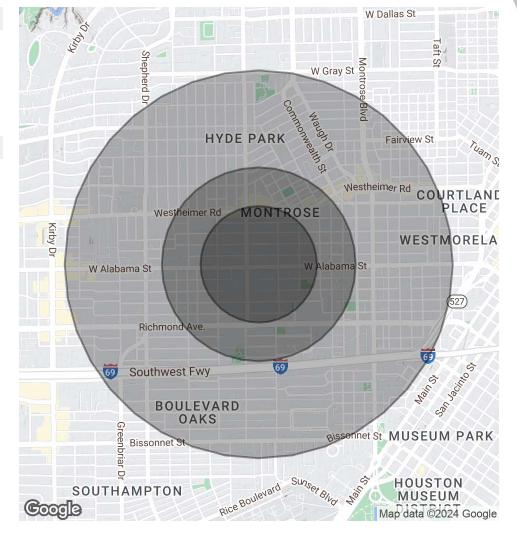

Building Size: 3,296 SF

| DEMOGRAPHICS      | 0.3 MILES | 0.5 MILES | 1 MILE    |
|-------------------|-----------|-----------|-----------|
| Total Households  | 1,556     | 4,413     | 16,580    |
| Total Population  | 2,738     | 7,838     | 29,619    |
| Average HH Income | \$162,343 | \$154,612 | \$157,729 |

# 1640 W ALABAMA

1640 W Alabama St, Houston, TX 77006

| POPULATION                           | 0.3 MILES                 | 0.5 MILES              | 1 MILE               |
|--------------------------------------|---------------------------|------------------------|----------------------|
| Total Population                     | 2,738                     | 7,838                  | 29,619               |
| Average Age                          | 40                        | 40                     | 41                   |
| Average Age (Male)                   | 0                         | 0                      | 0                    |
| Average Age (Female)                 | 0                         | 0                      | 0                    |
|                                      |                           |                        |                      |
| HOUSEHOLDS & INCOME                  | 0.3 MILES                 | 0.5 MILES              | 1 MILE               |
| HOUSEHOLDS & INCOME Total Households | <b>0.3 MILES</b><br>1,556 | <b>0.5 MILES</b> 4,413 | <b>1 MILE</b> 16,580 |
|                                      |                           |                        |                      |
| Total Households                     | 1,556                     | 4,413                  | 16,580               |
| Total Households # of Persons per HH | 1,556<br>1.8              | 4,413<br>1.8           | 16,580               |