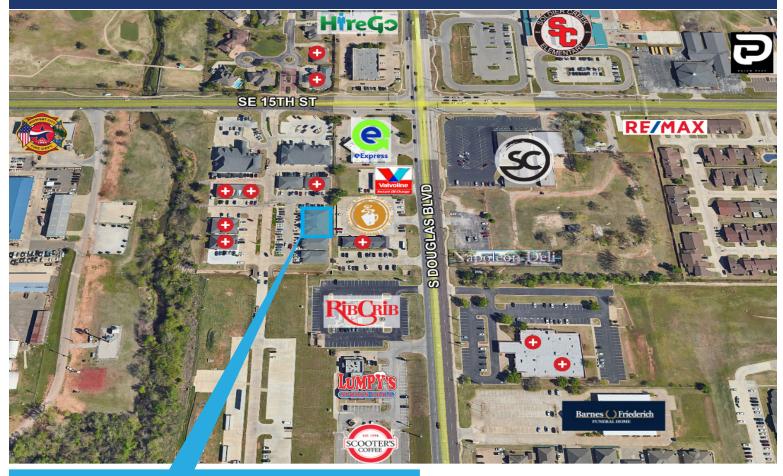

# **Medical Office Space | For Lease**

1624 Midtown Plaza | Midwest City, OK 73130

#### **Property Features**

- Open floorplan with Reception and two (2)
  Private Offices
- Excellent location in a newly constructed medical office park
- Former tenant was a physical therapy office
- Neighboring suite Norman Regional Orthopedics