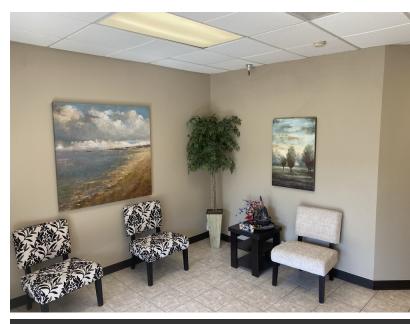

## **Property Highlights**

- Immediate Plug & Play Occupancy Multiple private offices, large conference/meeting room, workroom, storage and shared breakroom & restrooms
- Building Signage Possible
- · Nearby Retail Amenities and Restaurants at The Plaza
- Central Ventura County Location with Easy 101 Freeway Access at Santa Rosa Road
- Adjacent patio area for outdoor use.
- \*Suite B is 2,517 SF .
- \*Suite C is 2,393 SF
- \*Total Combined area is 4,910 SF .
- Discounted Lease Rate \$1.50 per RSF per Month, Full • Service Gross Lease

FOR LEASE

**PROFESSIONAL OFFICES** 2,393 TO 4,910

RSF

Adjacent Patio Area

Shared Kitchen

Large Conference Room / Board Room

Lobby Reception

**Bill Kiefer, SIOR** Executive Managing Director | 805.288.5467