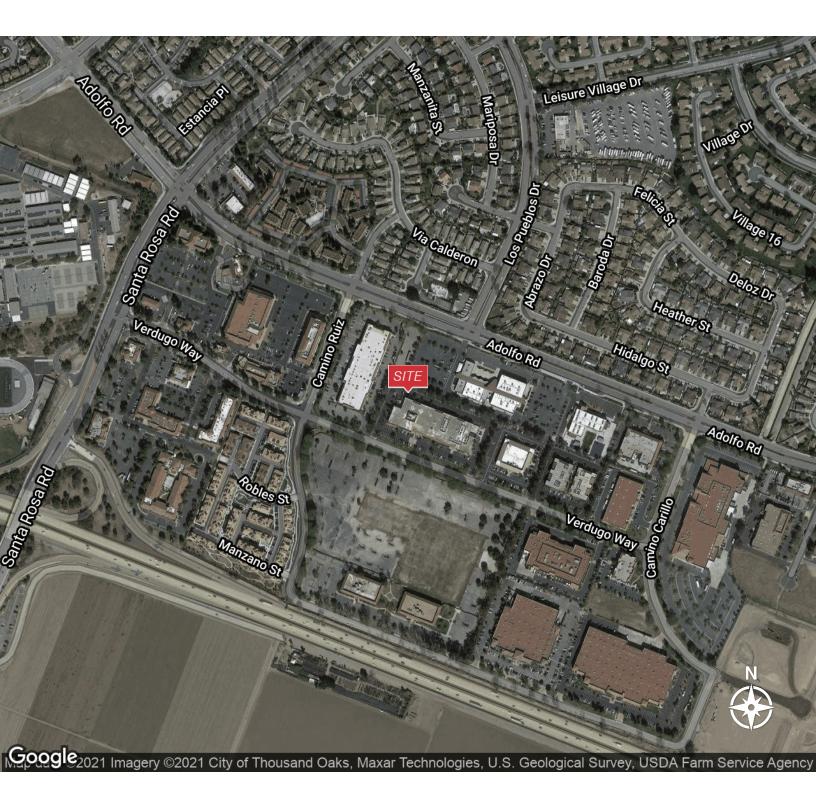

## **Mission Oaks Business Park**

5141 Verdugo Way, Suites B & C Camarillo, California 93012

## **Property Highlights**

- Immediate Plug & Play Occupancy Multiple private offices, large conference/meeting room, workroom, storage and shared breakroom & restrooms
- Building Signage Possible
- · Nearby Retail Amenities and Restaurants at The Plaza
- Central Ventura County Location with Easy 101 Freeway Access at Santa Rosa Road
- Adjacent patio area for outdoor use.
- \*Suite B is 2,517 SF .
- \*Suite C is 2,393 SF
- \*Total Combined area is 4,910 SF .
- Discounted Lease Rate \$1.50 per RSF per Month, Full • Service Gross Lease