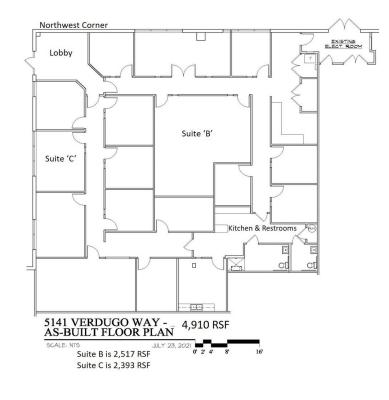

## **Property Highlights**

- Immediate Plug & Play Occupancy Multiple private offices, large conference/meeting room, workroom, storage and shared breakroom & restrooms
- Building Signage Possible
- · Nearby Retail Amenities and Restaurants at The Plaza
- Central Ventura County Location with Easy 101 Freeway Access at Santa Rosa Road
- Adjacent patio area for outdoor use.
- \*Suite B is 2,517 SF .
- \*Suite C is 2,393 SF
- \*Total Combined area is 4,910 SF .
- Discounted Lease Rate \$1.50 per RSF per Month, Full • Service Gross Lease