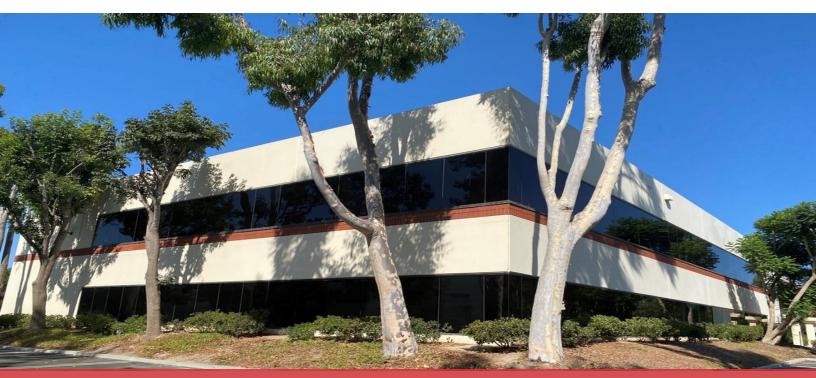

## **Mission Oaks Business Park**

5141 Verdugo Way, Suites B & C Camarillo, California 93012

## **Property Highlights**

- Immediate Plug & Play Occupancy Multiple private offices, large conference/meeting room, workroom, storage and shared breakroom & restrooms
- Building Signage Possible
- · Nearby Retail Amenities and Restaurants at The Plaza
- Central Ventura County Location with Easy 101 Freeway Access at Santa Rosa Road
- Adjacent patio area for outdoor use.
- \*Suite B is 2,517 SF .
- \*Suite C is 2,393 SF
- \*Total Combined area is 4,910 SF .
- Discounted Lease Rate \$1.50 per RSF per Month, Full • Service Gross Lease