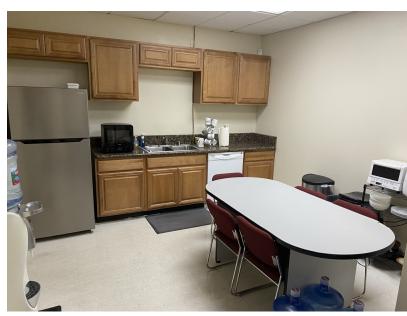

## **Property Highlights**

- Immediate Plug & Play Occupancy Multiple private offices, large conference/meeting room, workroom, storage and shared breakroom & restrooms
- Building Signage Possible
- · Nearby Retail Amenities and Restaurants at The Plaza
- Central Ventura County Location with Easy 101 Freeway Access at Santa Rosa Road
- Adjacent patio area for outdoor use.
- \*Suite B is 2,517 SF .
- \*Suite C is 2,393 SF
- \*Total Combined area is 4,910 SF .
- Discounted Lease Rate \$1.50 per RSF per Month, Full • Service Gross Lease

FOR LEASE

**PROFESSIONAL OFFICES** 2,393 TO 4,910

RSF

Adjacent Patio Area

Shared Kitchen

Large Conference Room / Board Room

Lobby Reception

**Bill Kiefer, SIOR** Executive Managing Director | 805.288.5467