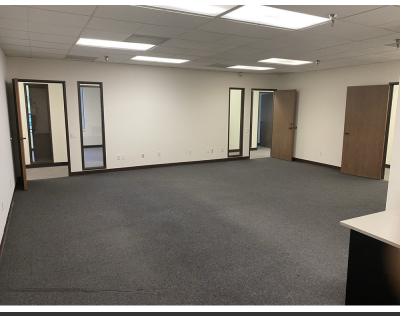

## **Property Highlights**

- Immediate Plug & Play Occupancy Multiple private offices, large conference/meeting room, workroom, storage and shared breakroom & restrooms
- Building Signage Possible
- · Nearby Retail Amenities and Restaurants at The Plaza
- Central Ventura County Location with Easy 101 Freeway Access at Santa Rosa Road
- Adjacent patio area for outdoor use.
- \*Suite B is 2,517 SF .
- \*Suite C is 2,393 SF
- \*Total Combined area is 4,910 SF .
- Discounted Lease Rate \$1.50 per RSF per Month, Full • Service Gross Lease

FOR LEASE

**PROFESSIONAL OFFICES** 2,393 TO 4,910

RSF

Adjacent Patio Area

Shared Kitchen

Large Conference Room / Board Room

Lobby Reception

**Bill Kiefer, SIOR** Executive Managing Director | 805.288.5467