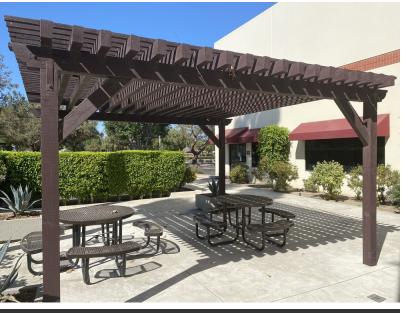

## **Property Highlights**

- Immediate Plug & Play Occupancy Multiple private offices, large conference/meeting room, workroom, storage and shared breakroom & restrooms
- Building Signage Possible
- · Nearby Retail Amenities and Restaurants at The Plaza
- Central Ventura County Location with Easy 101 Freeway Access at Santa Rosa Road
- Adjacent patio area for outdoor use.
- \*Suite B is 2,517 SF .
- \*Suite C is 2,393 SF
- \*Total Combined area is 4,910 SF .
- Discounted Lease Rate \$1.50 per RSF per Month, Full • Service Gross Lease

FOR LEASE

**PROFESSIONAL OFFICES** 2,393 TO 4,910

RSF

Adjacent Patio Area

Shared Kitchen

Large Conference Room / Board Room

Lobby Reception

**Bill Kiefer, SIOR** Executive Managing Director | 805.288.5467