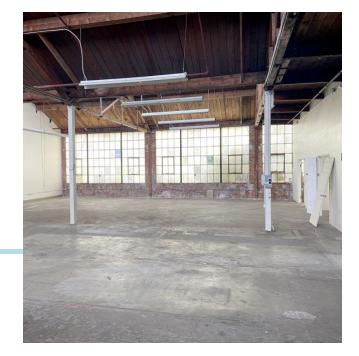

### **PROPERTY HIGHLIGHTS**

- Dock-high and ramped loading
- Interior roll-up door to space
- Fully sprinklered / Clearstory windows
- 3-phase 100 amp / 480 volts service
- Secure side yard storage (±1,000 sq. ft.)
- 12 16 ft. clear-height storage
- Private office / Kitchen
- Space heater
- Restroom + shower
- Three secure no-charge parking spaces

### SIZE

±6,154 sq. ft.

NORHEIM CYOST

> 732 Addison Street Suite "C" Berkeley, CA 94710

Jeff Lahr

BRE # 01296493 jl@noryost.com 510-527-3400 x15