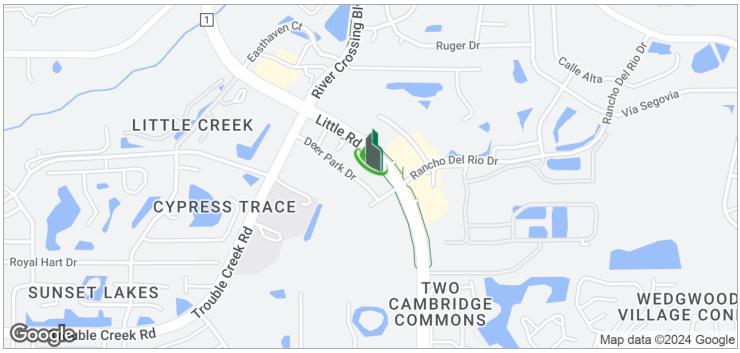

## 5140 Deer Park Dr, New Port Richey, FL 34653

Location Maps

Bay Street Commercial | 611 West Bay Street | Tampa, FL 33606 | 813.625.2375 | www.baystreetcommercial.com

7

#### **PROPERTY OVERVIEW**

1,640 SF end-cap unit in the front of complex is available. Open floor shell space. Owner is general contractor specializing in building medical spaces. Build to suit or tenant improvement allowance for qualified tenants and lease terms. Design exact floorplan/space for your business. Located in the highly visible Deer Park Professional Center, a multi-specialty professional park in the thriving Seven Springs area along busy Little Road just north of SR 54 and the Trinity Medical Center. The site has ample parking and great visibility on busy Little Road and is surrounded by a host of medical and retail users and sits directly across from River Crossings Shopping Center, one of the busiest Publix shopping centers in the area. Other neighbors include Starbucks, McDonalds, Monticciolo Family Dentistry, Sonny's BBQ, Verizon Wireless, and Dunkin Donuts.

#### **LOCATION OVERVIEW**

Located in Seven Springs near the intersection of Little Road and Troublecreek Road, east of US-19, north of State Road 54 and west of the Suncoast Highway, and just north of the thriving Trinity market.