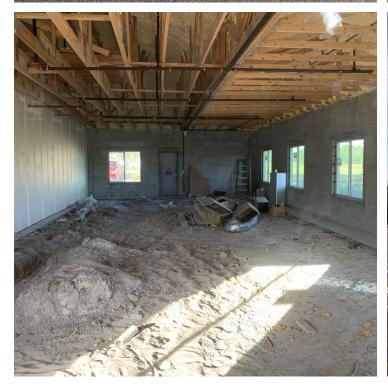

#### **PROPERTY OVERVIEW**

1,640 SF end-cap unit in the front of complex is available. Open floor shell space. Owner is general contractor specializing in building medical spaces. Build to suit or tenant improvement allowance for qualified tenants and lease terms. Design exact floorplan/space for your business. Located in the highly visible Deer Park Professional Center, a multi-specialty professional park in the thriving Seven Springs area along busy Little Road just north of SR 54 and the Trinity Medical Center. The site has ample parking and great visibility on busy Little Road and is surrounded by a host of medical and retail users and sits directly across from River Crossings Shopping Center, one of the busiest Publix shopping centers in the area. Other neighbors include Starbucks, McDonalds, Monticciolo Family Dentistry, Sonny's BBQ, Verizon Wireless, and Dunkin Donuts.

# 5140 Deer Park Dr, New Port Richey, FL 34653

Additional Photos