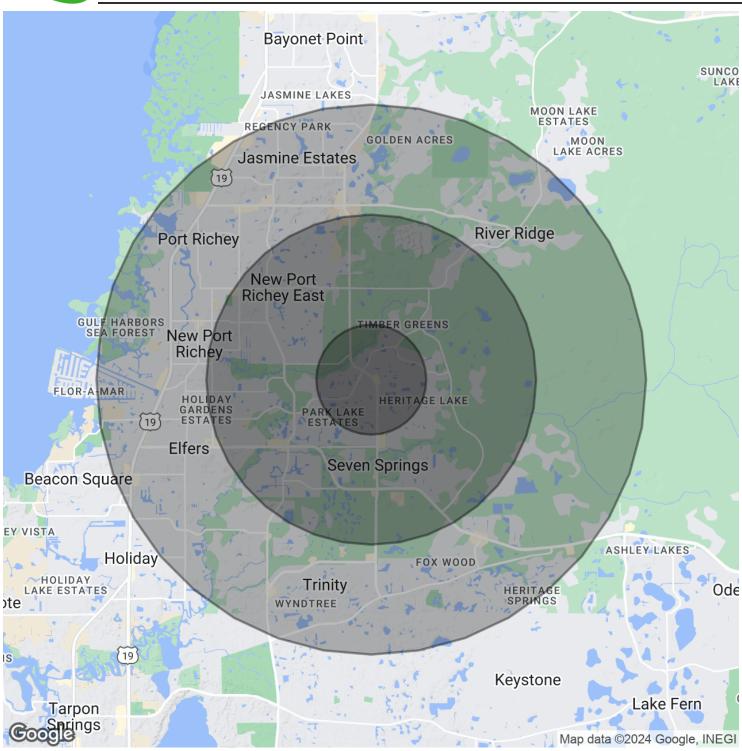

## 5140 Deer Park Dr, New Port Richey, FL 34653

Demographics Map & Report

Bay Street Commercial | 611 West Bay Street | Tampa, FL 33606 | 813.625.2375 | www.baystreetcommercial.com

10

#### Demographics Map & Report

| POPULATION                                                                                                     | 1 MILE                           | 3 MILES                     | 5 MILES                                     |
|----------------------------------------------------------------------------------------------------------------|----------------------------------|-----------------------------|---------------------------------------------|
| Total Population                                                                                               | 7,525                            | 51,409                      | 134,102                                     |
| Average Age                                                                                                    | 50.8                             | 48.1                        | 44.4                                        |
| Average Age (Male)                                                                                             | 50.4                             | 46.4                        | 42.7                                        |
| Average Age (Female)                                                                                           | 50.7                             | 49.4                        | 45.6                                        |
| HOUSEHOLDS & INCOME                                                                                            | 1 MILE                           | 3 MILES                     | 5 MILES                                     |
| Total Households                                                                                               | 3,314                            | 22,192                      | 56,604                                      |
| # of Persons per HH                                                                                            | 2.3                              | 2.3                         | 2.4                                         |
| Average HH Income                                                                                              | \$56,943                         | \$55,604                    | \$54,503                                    |
| Average House Value                                                                                            | \$195,372                        | \$207,713                   | \$206,212                                   |
| ETHNICITY (%)                                                                                                  | 1 MILE                           | 3 MILES                     | 5 MILES                                     |
| Hispanic                                                                                                       | 4.2%                             | 6.5%                        | 7.9%                                        |
| RACE                                                                                                           | 1 MILE                           | 3 MILES                     | 5 MILES                                     |
| Total Population - White                                                                                       | 7,098                            | 47,664                      | 124,428                                     |
| % White                                                                                                        | 94.3%                            | 92.7%                       | 92.8%                                       |
| Total Population - Black                                                                                       | 58                               | 0.05                        | - 0                                         |
|                                                                                                                | 3                                | 907                         | 2,893                                       |
| % Black                                                                                                        | 0.8%                             | 1.8%                        | 2,893                                       |
| % Black Total Population - Asian                                                                               |                                  |                             | -                                           |
|                                                                                                                | 0.8%                             | 1.8%                        | 2.2%                                        |
| Total Population - Asian                                                                                       | 0.8%                             | 1.8%<br>1,195               | 2.2%<br>2,660                               |
| Total Population - Asian<br>% Asian                                                                            | 0.8%<br>204<br>2.7%              | 1.8%<br>1,195<br>2.3%       | 2.2%<br>2,660<br>2.0%                       |
| Total Population - Asian  % Asian  Total Population - Hawaiian                                                 | 0.8%<br>204<br>2.7%              | 1.8%<br>1,195<br>2.3%       | 2.2%<br>2,660<br>2.0%<br>103                |
| Total Population - Asian  % Asian  Total Population - Hawaiian  % Hawaiian                                     | 0.8%<br>204<br>2.7%<br>0         | 1.8%<br>1,195<br>2.3%<br>10 | 2.2%<br>2,660<br>2.0%<br>103<br>0.1%        |
| Total Population - Asian  % Asian  Total Population - Hawaiian  % Hawaiian  Total Population - American Indian | 0.8%<br>204<br>2.7%<br>0<br>0.0% | 1.8% 1,195 2.3% 10 0.0% 81  | 2.2%<br>2,660<br>2.0%<br>103<br>0.1%<br>283 |