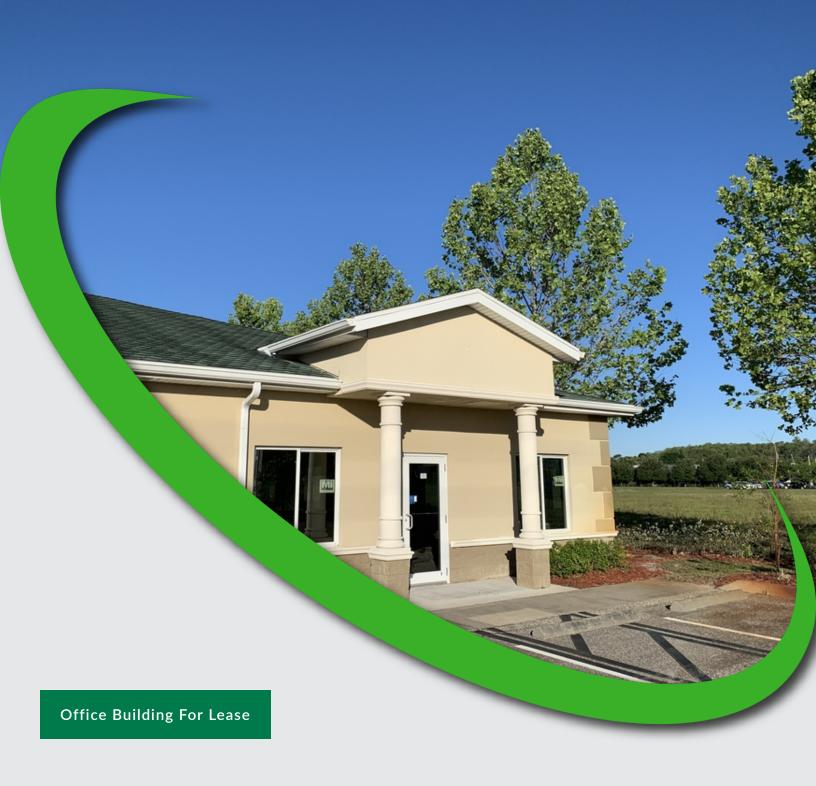

## 5140 Deer Park Dr, New Port Richey, FL 34653

**Executive Summary** 

#### **PROPERTY OVERVIEW**

1,640 SF end-cap unit in the front of complex is available. Open floor shell space. Owner is general contractor specializing in building medical spaces. Build to suit or tenant improvement allowance for qualified tenants and lease terms. Design exact floorplan/space for your business. Located in the highly visible Deer Park Professional Center, a multi-specialty professional park in the thriving Seven Springs area along busy Little Road just north of SR 54 and the Trinity Medical Center. The site has ample parking and great visibility on busy Little Road and is surrounded by a host of medical and retail users and sits directly across from River Crossings Shopping Center, one of the busiest Publix shopping centers in the area. Other neighbors include Starbucks, McDonalds, Monticciolo Family Dentistry, Sonny's BBQ, Verizon Wireless, and Dunkin Donuts.