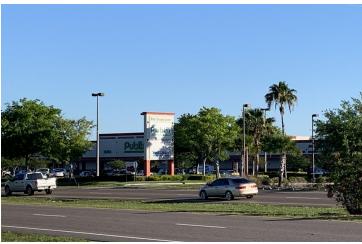

#### **PROPERTY OVERVIEW**

1,640 SF end-cap unit in the front of complex is available. Open floor shell space. Owner is general contractor specializing in building medical spaces. Build to suit or tenant improvement allowance for qualified tenants and lease terms. Design exact floorplan/space for your business. Located in the highly visible Deer Park Professional Center, a multi-specialty professional park in the thriving Seven Springs area along busy Little Road just north of SR 54 and the Trinity Medical Center. The site has ample parking and great visibility on busy Little Road and is surrounded by a host of medical and retail users and sits directly across from River Crossings Shopping Center, one of the busiest Publix shopping centers in the area. Other neighbors include Starbucks, McDonalds, Monticciolo Family Dentistry, Sonny's BBQ, Verizon Wireless, and Dunkin Donuts.