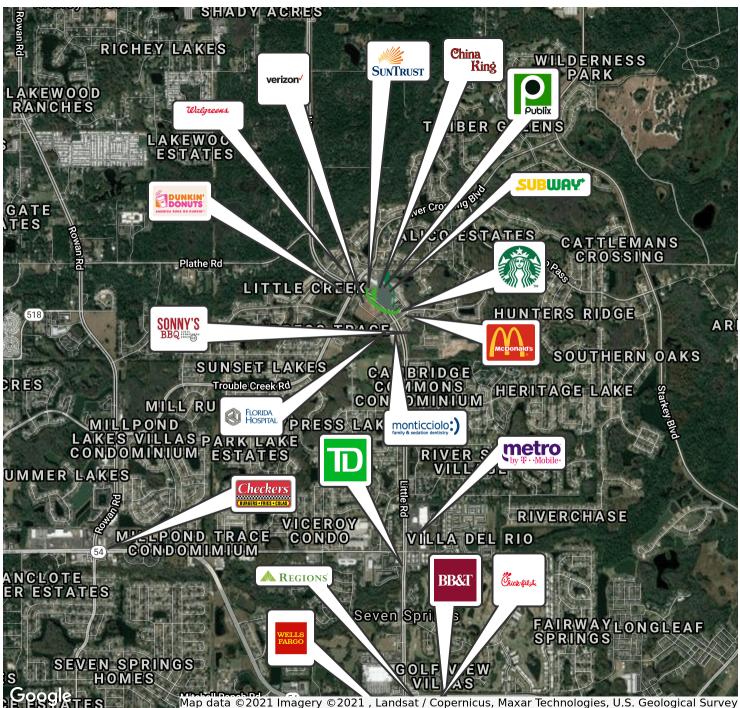

#### **PROPERTY OVERVIEW**

1,640 SF end-cap unit in the front of complex is available. Open floor shell space. Owner is general contractor specializing in building medical spaces. Build to suit or tenant improvement allowance for qualified tenants and lease terms. Design exact floorplan/space for your business. Located in the highly visible Deer Park Professional Center, a multi-specialty professional park in the thriving Seven Springs area along busy Little Road just north of SR 54 and the Trinity Medical Center. The site has ample parking and great visibility on busy Little Road and is surrounded by a host of medical and retail users and sits directly across from River Crossings Shopping Center, one of the busiest Publix shopping centers in the area. Other neighbors include Starbucks, McDonalds, Monticciolo Family Dentistry, Sonny's BBQ, Verizon Wireless, and Dunkin Donuts.

### 5140 Deer Park Dr, New Port Richey, FL 34653

Retailer Map

Bay Street Commercial | 611 West Bay Street | Tampa, FL 33606 | 813.625.2375 | www.baystreetcommercial.com

9