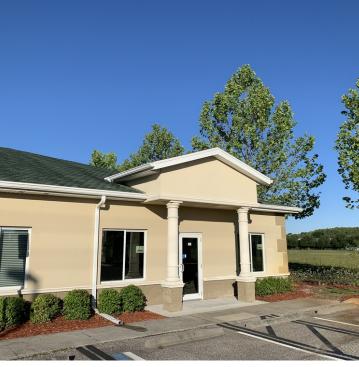

#### **PROPERTY OVERVIEW**

1,640 SF end-cap unit in the front of complex is available. Open floor shell space. Owner is general contractor specializing in building medical spaces. Build to suit or tenant improvement allowance for qualified tenants and lease terms. Design exact floorplan/space for your business. Located in the highly visible Deer Park Professional Center, a multi-specialty professional park in the thriving Seven Springs area along busy Little Road just north of SR 54 and the Trinity Medical Center. The site has ample parking and great visibility on busy Little Road and is surrounded by a host of medical and retail users and sits directly across from River Crossings Shopping Center, one of the busiest Publix shopping centers in the area. Other neighbors include Starbucks, McDonalds, Monticciolo Family Dentistry, Sonny's BBQ, Verizon Wireless, and Dunkin Donuts.

# 5140 Deer Park Dr, New Port Richey, FL 34653

5140 Deer Park Dr - 1,640 SF

Bay Street Commercial | 611 West Bay Street | Tampa, FL 33606 | 813.625.2375 | www.baystreetcommercial.com