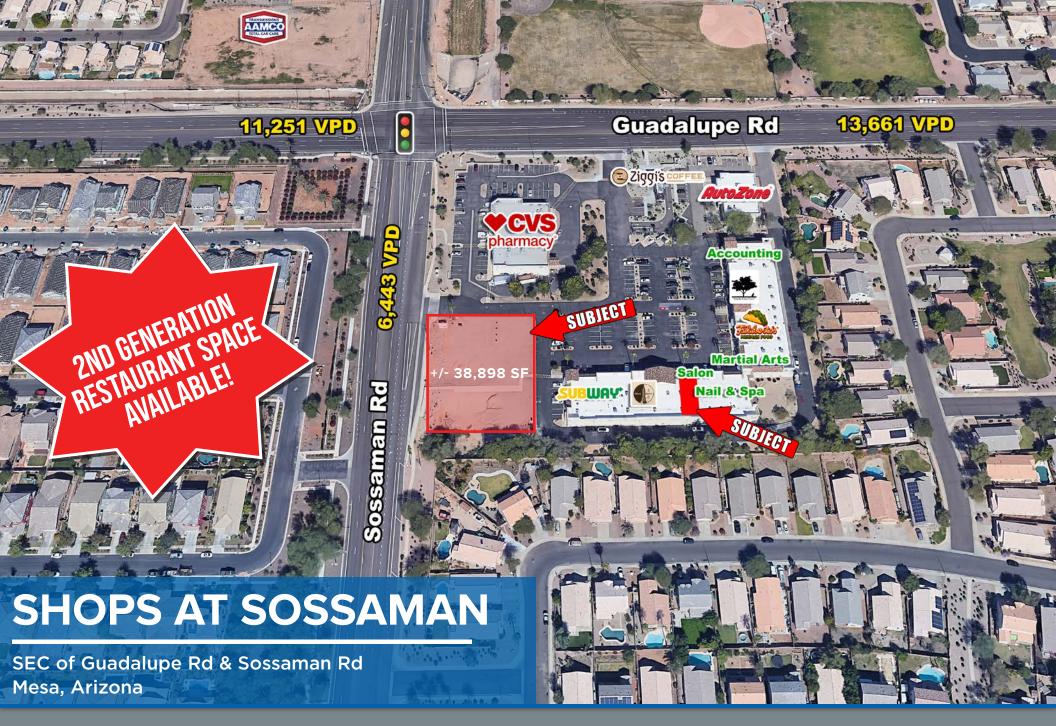

Brian Gast 602.682.8155

brian.gast@velocitvretail.com

Heather Prinsloo 602.682.8108

heather prinsloo@velocityretail.com

Parker Jones 602.682.8182

parker iones@velocityretail.com

**♦ NEW ±38,898 SF PAD AND ±2,280 2ND GENERATION RESTAURANT SPACE** 

## **Property Highlights**

- 2nd generation restaurant space available!
- PAD Available in Fully Leased Shopping Center
- 1.5 Miles from the Loop 202 & US-60
- Located nearby Gilbert's esteemed Morrison Ranch
- Household income exceeds \$121,000 nearby
- Nearby the Elliot Tech Corridor (Google, Facebook, Apple)