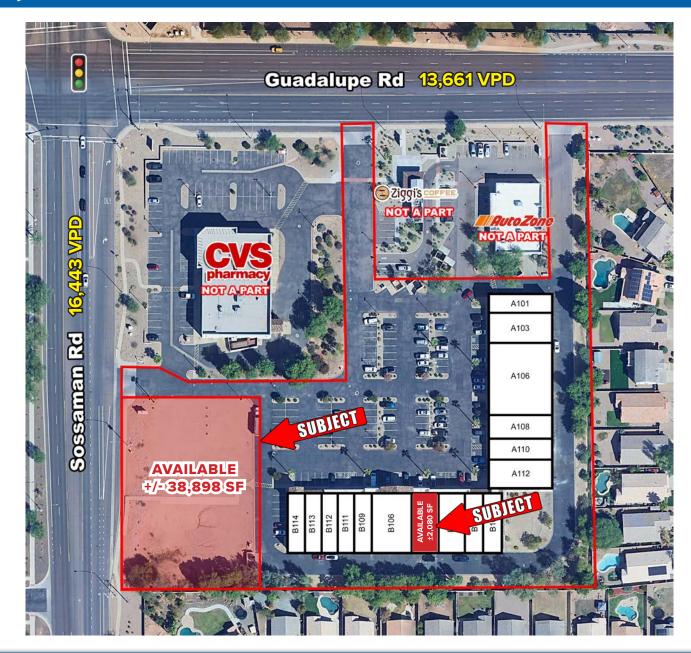

# SITE PLAN

| SUITE       | TENANT NAME                 | SQ FT |
|-------------|-----------------------------|-------|
| A101        | Lucey Accounting Services   | 1,998 |
| A103        | Shade Tree Golf             | 3,442 |
| A106        | Banner Physical Therapy     | 3,848 |
| A108        | Filibertos                  | 2,340 |
| A110        | BDS Fitness                 | 1,820 |
| A112        | East Valley Urgent Pet Care | 2,665 |
| B101        | Orchid Nail Salon           | 1,300 |
| B102        | Hair Unlimited              | 1,300 |
| B103        | Combat Fitness              | 1,820 |
| <b>B104</b> | AVAILABLE                   | 2,080 |
| B106        | Empower Academy             | 4,040 |
| B109        | The Tumble Shack            | 2,112 |
| B111        | Crave Pizza                 | 1,556 |
| B112        | State Farm                  | 1,300 |
| B113        | Greenfield Lutheran Church  | 1,300 |
| B114        | Subway                      | 1,230 |
| HUT         | Google Fiber HUT            |       |