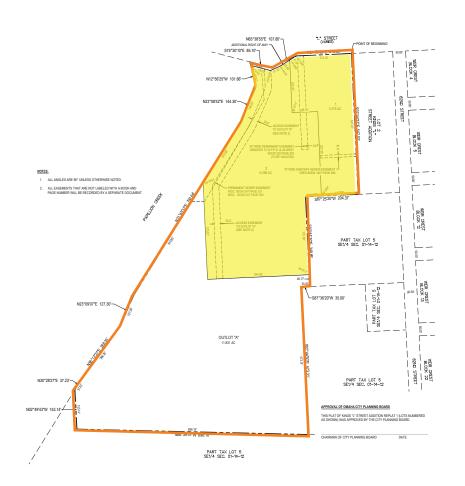

# DEVELOPMENTAL LAND FOR SALE L STREET - OMAHA, NE



# **PROPERTY HIGHLIGHTS**

- L Street Frontage with Great Visibility on a Busy Corridor
- Utilities to the Site
- Ideal for Redevelopment Opportunity
- Located Next to Woodhouse Auto, Milt's golf Center and

Horseman's Park

- Adjacent to Little Papillion Creek and Keystone Trail

#### CONTACT LISTING AGENTS FOR MORE INFORMATION:

Chris Nielsen, CCIM ACCESS Commercial, LLC C: (402) 440.0929 chris@accesscommercial.com Jesse Caston Terrus Real Estate Group (319) 759.3244 Jesse.Caston@TERRUS.com

#### **ADDRESS**

6303 & 6221 L Street Omaha, NE 68117

### **LOT SIZE**

Approximately 20 Acres

#### **SALE PRICE**

\$1,900,000

#### **ZONING**

General Commercial / Flood Fringe



www.accesscommercial.com





## **DEMOGRAPHICS**

1 Mile: 3 Mile: 5 Mile:

| Population         | 4,490    | 100,068  | 279,277  |
|--------------------|----------|----------|----------|
| Daytime Population | 9,236    | 106,662  | 334,738  |
| Average HH Income  | \$57,177 | \$66,112 | \$70,712 |

Chris Nielsen, CCIM ACCESS Commercial, LLC C: (402) 440.0929 chris@accesscommercial.com

Jesse Caston Terrus Real Estate Group

(319) 759.3244 ERRUS.com Real Estate Group







Chris Nielsen, CCIM ACCESS Commercial, LLC C: (402) 440.0929 chris@accesscommercial.com Jesse Caston Terrus Real Estate Group (319) 759.3244 Jesse.Caston@TERRUS.com