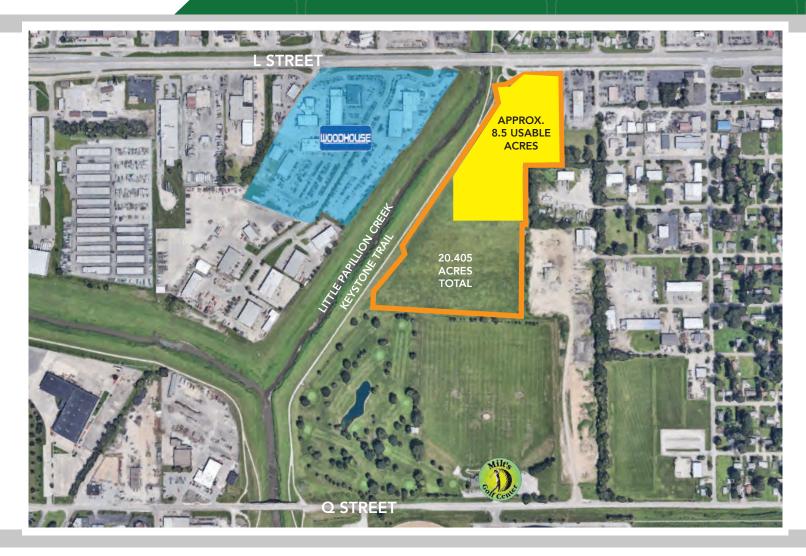

# **PROPERTY HIGHLIGHTS**

- L Street Frontage with Great Visibility on a Busy Corridor
- Utilities to the Site
- Ideal for Redevelopment Opportunity
- Located Next to Woodhouse Auto, Milt's golf Center and

Horseman's Park

- Adjacent to Little Papillion Creek and Keystone Trail

#### **ADDRESS**

6303 & 6221 L Street Omaha, NE 68117

### **LOT SIZE**

Approximately 20 Acres