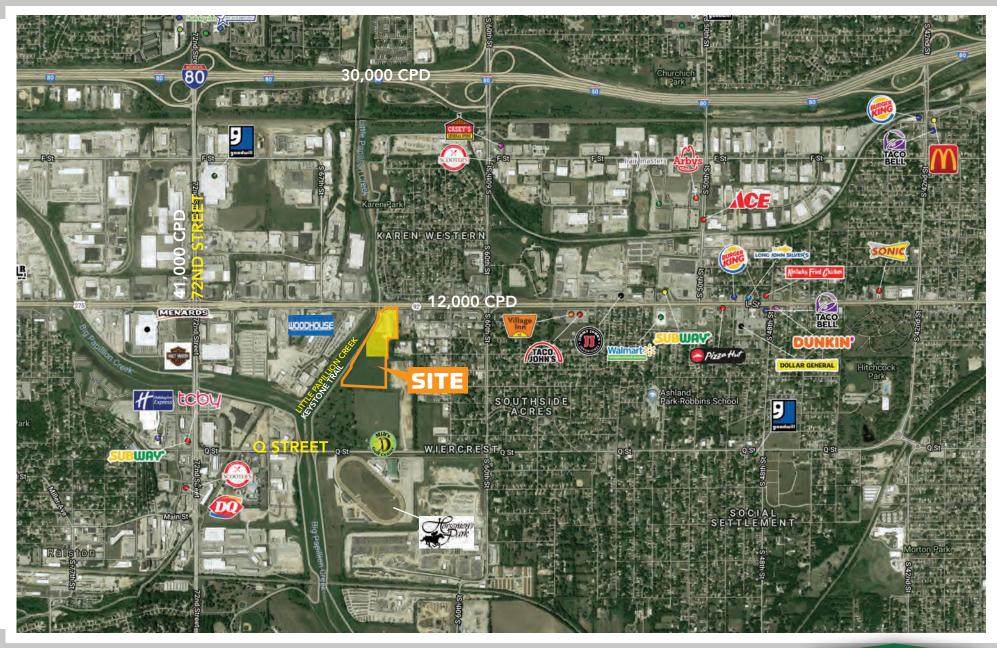

# **PROPERTY HIGHLIGHTS**

- L Street Frontage with Great Visibility on a Busy Corridor
- Utilities to the Site
- Ideal for Redevelopment Opportunity
- Located Next to Woodhouse Auto, Milt's golf Center and

Horseman's Park

- Adjacent to Little Papillion Creek and Keystone Trail