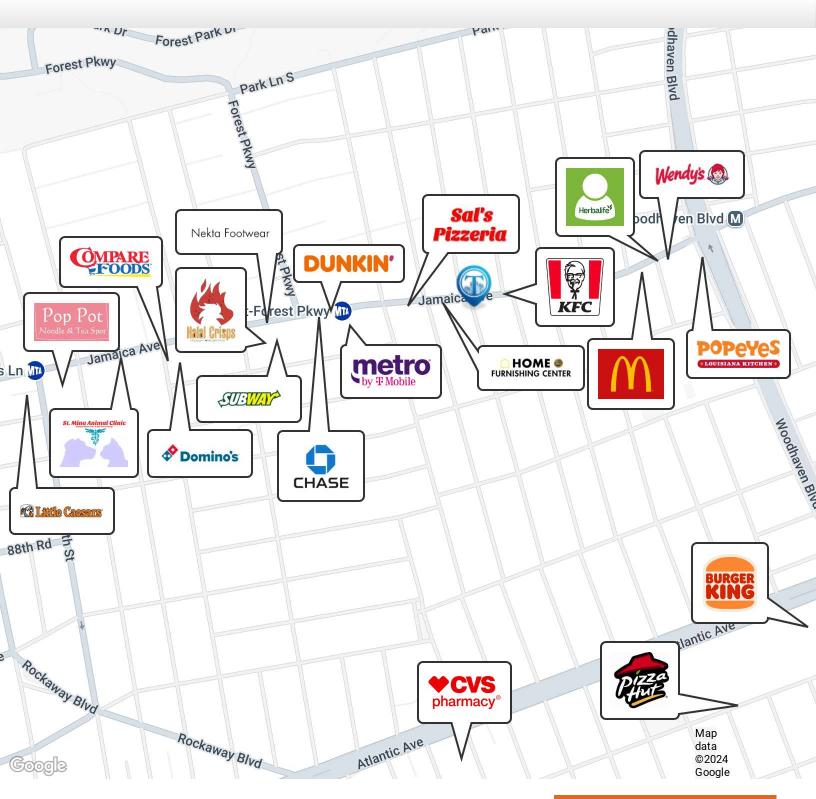

#### Location Overview

Located in the Woodhaven neighborhood of Queens between 87th St & 88th St near the 85th St - Forrest Pkwy subway station.

Nearest Transit: J train at 85th St - Forrest Pkwy and the Q56, Q11, Q53, Q52, QM15, & Q21 bus lines.

Nearby tenants include KFC, Walgreens Pharmacy, Dunkin', Chase Bank, Subway, Domino's Pizza, Metro by T-Mobile, Total Wireless, Pop Pot Noodle &Tea Spot, Little Caesars Pizza, Compare Foods of Woodhaven, St Mina Animal Clinic, Nekta Footwear, Halal Crisps, Home Furnishing Center, BikeLane Bicycle Store, Woodhaven Nutrition, Pan Ugo Bakery, Sal's Pizzeria, and more!

## **Retailer Map**

87-05 Jamaica Avenue, Woodhaven, NY 11421

FOR LEASE • 1,100 SF • For pricing

Shlomi Bagdadi 718.437.6100 sb@tristatecr.com Richard Babeck 718.437.6100 x119 Richard.B@TriStateCR.com Call: 718-437-6100