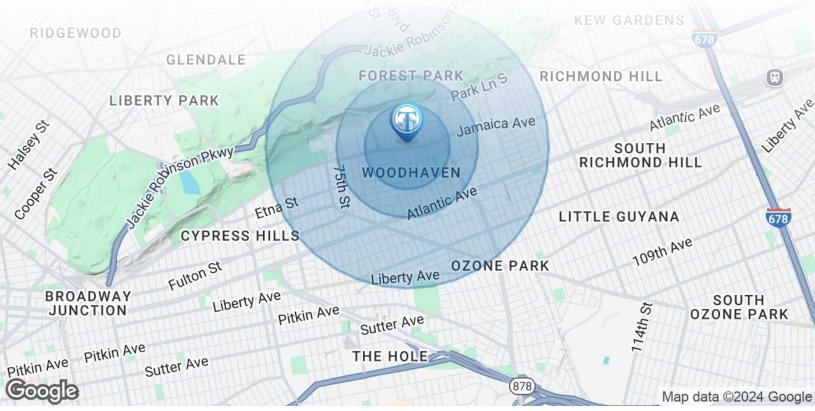

## **Retailer Map**

87-05 Jamaica Avenue, Woodhaven, NY 11421

FOR LEASE • 1,100 SF • For pricing

Shlomi Bagdadi 718.437.6100 sb@tristatecr.com Richard Babeck 718.437.6100 x119 Richard.B@TriStateCR.com Call: 718-437-6100

#### Location Overview

Located in the Woodhaven neighborhood of Queens between 87th St & 88th St near the 85th St - Forrest Pkwy subway station.

Nearest Transit: J train at 85th St - Forrest Pkwy and the Q56, Q11, Q53, Q52, QM15, & Q21 bus lines.

Nearby tenants include KFC, Walgreens Pharmacy, Dunkin', Chase Bank, Subway, Domino's Pizza, Metro by T-Mobile, Total Wireless, Pop Pot Noodle &Tea Spot, Little Caesars Pizza, Compare Foods of Woodhaven, St Mina Animal Clinic, Nekta Footwear, Halal Crisps, Home Furnishing Center, BikeLane Bicycle Store, Woodhaven Nutrition, Pan Ugo Bakery, Sal's Pizzeria, and more!