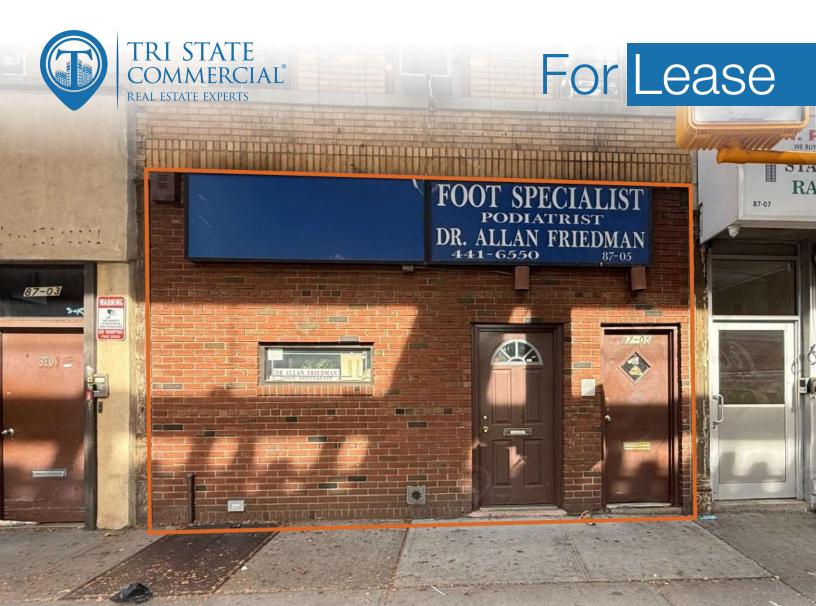

# Built-Out Medical Office For Lease

1,100 SF 87-05 Jamaica Avenue • Woodhaven • NY For Price Call: 718-437-6100

Shlomi BagdadiRichard BabeckT18.437.6100T18.437.6100 x119sb@tristatecr.comRichard.B@TriStateCR.com

## **Property Summary**

87-05 Jamaica Avenue, Woodhaven, NY 11421

### Main Highlights

- Built out medical office
- Can be converted into a professional office
- Great for accounting, lawyer, construction, etc
- Centrally located on Jamaica Avenue
- Walking distance to the subway and public transportation on Jamaica Avenue and Woodhaven Blvd

#### FOR LEASE • 1,100 SF • For pricing

Call: 718-437-6100

Shlomi Bagdadi 718.437.6100 sb@tristatecr.com Richard Babeck 718.437.6100 x119 Richard.B@TriStateCR.com