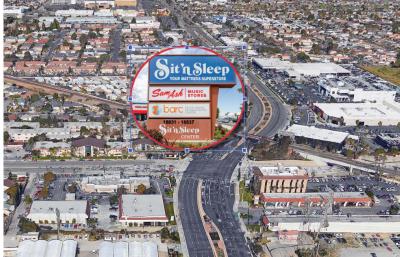

# For Lease 6,450 SF Veterinary / Retail Space

# 18837 Hawthorne Blvd.

Torrance, California 90504

## **Property Highlights**

- Prominent end cap location with 68,000 CPD
- Excellent visibility in primary retail corridor in Torrance
- · Strong demographics with spendable income
- Monument signage available
- Minutes from 405 freeway

### **Property Overview**

Former animal rehabilitation center ideal for veterinary or general retail.