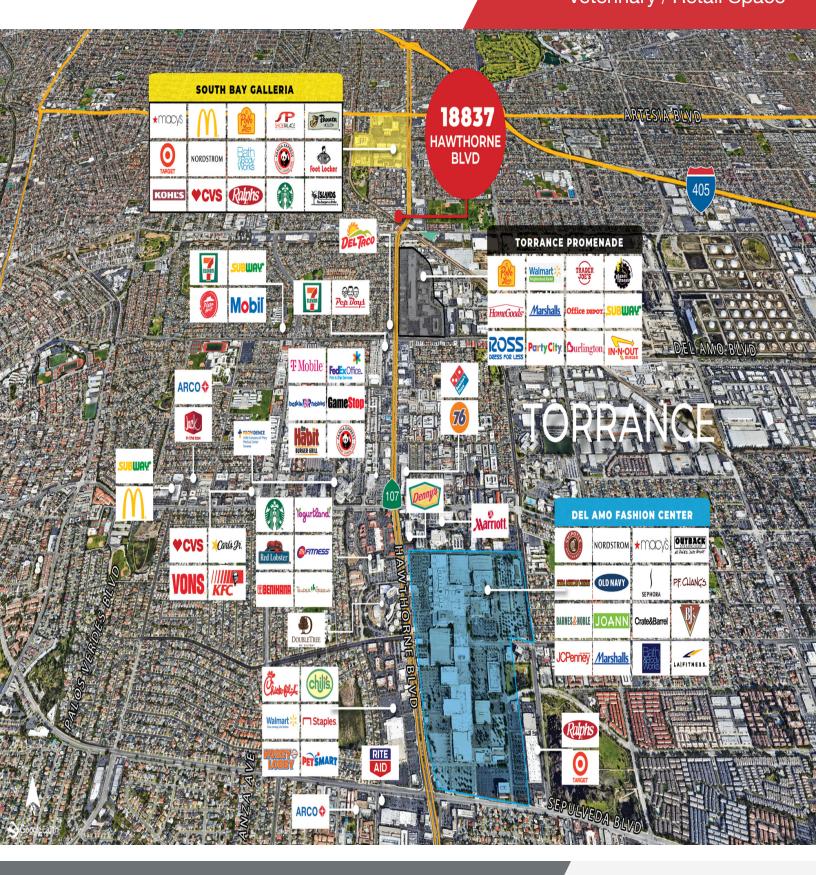

## **Property Highlights**

- Prominent end cap location with 68,000 CPD
- Excellent visibility in primary retail corridor in Torrance
- · Strong demographics with spendable income
- Monument signage available
- Minutes from 405 freeway