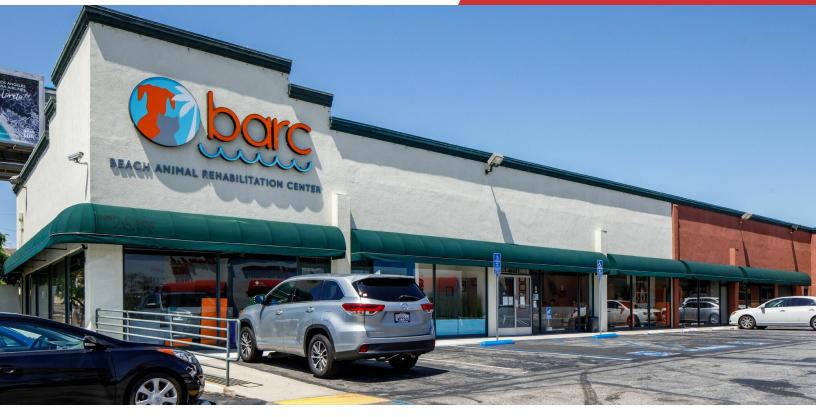

# For Lease 6,450 SF Veterinary / Retail Space

## **Property Highlights**

- Prominent end cap location with 68,000 CPD
- Excellent visibility in primary retail corridor in Torrance
- · Strong demographics with spendable income
- Monument signage available
- Minutes from 405 freeway

### **Property Overview**

Former animal rehabilitation center ideal for veterinary or general retail.