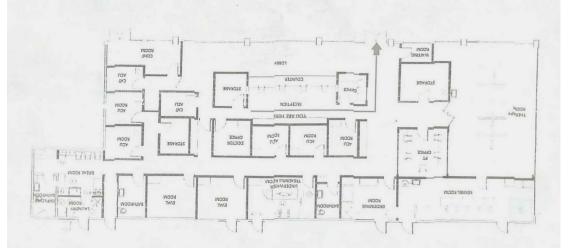

### **Property Overview**

Former animal rehabilitation center ideal for veterinary or general retail.

#### Offering Summary

| Building Size: | 29,917 SF |
|----------------|-----------|
| Available SF:  | 6,450 SF  |
| Lot Size:      | 61,420 SF |

| Demographics     | s1 Mile   | 2 Miles   | 3 Miles   |
|------------------|-----------|-----------|-----------|
| Total Population | 22,162    | 110,483   | 231,039   |
| Average HHI      | \$163.691 | \$158.992 | \$157.892 |