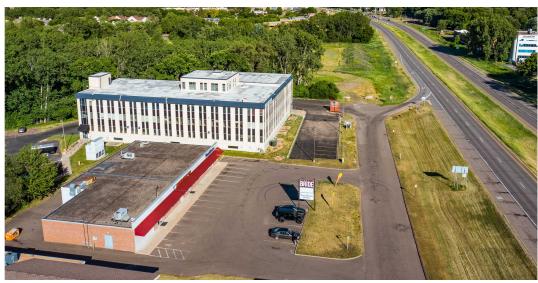

SENTED BY:

#### ROYCE DURHMAN, CCIM

Commercial Real Estate Agent 0: (651) 492-2201 C: (651) 492-2201 royce.durhman@kw.com 40409468, Minnesota

We obtained the information above from sources we believe to be reliable. However, we have not verified its accuracy and make no guarantee, warranty or representation about it. It is submitted subject to the possibility of errors, omissions, change of price, rental or other conditions, prior sale, lease or financing, or withdrawal without notice. We include projections, opinions, assumptions or estimates for example only, and they may not represent current or future performance of the property. You and your tax and legal advisors should conduct your own investigation of the property and transaction.

### **EXECUTIVE SUMMARY**

10730 HIGHWAY 55







#### **OFFERING SUMMARY**

End Cap: 2,320 RSF **AVAILABLE SF:** Inline: 2.260 RSF Combined: 4,580 RSF

LEASE RATE: \$18.00/sf/yr NNN

\$3.66/sf RE Taxes: **CAM & TAXES** \$2.70/sf CAM; \$6.36/sf (2023): Total

**BUILDING SIZE:** 7,580 SF

C-3 Highway **ZONING:** Commercial

39,000/day- Hwy. 55 **TRAFFIC COUNTS** 

**PARKING:** 25 off-street spaces

#### **PROPERTY OVERVIEW**

7,580 sq. ft. strip center with a 2,320 sq. ft. end cap space space and a 2,260 RSF inline space available for lease. The spaces available were formerly occupied by a staffing agency and and a furniture store. This property is ideal for a business that can take advantage of the great visibility and traffic off Hwy. 55. There is bonus lower level space below each unit at no extra cost!

#### PROPERTY HIGHLIGHTS

-