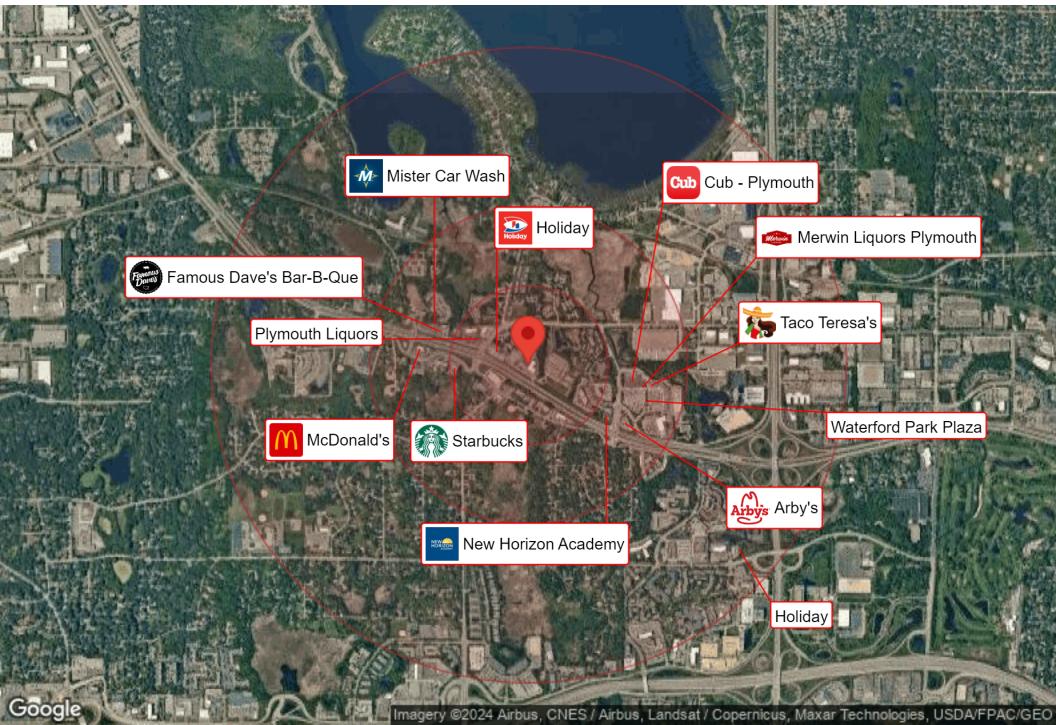

#### PROPERTY HIGHLIGHTS

- Conveniently located off Hwy. 55 with great visibility and 39,000 traffic counts per day!
- Extremely low CAM & Taxes compared to other retail properties in the Plymouth area.
- Pylon signage and building signage available
- Other retailers within a .5 mile radius include: McDonalds, Cub Foods, Starbucks, Arby's, Chuck & Don's, Holiday Station, Merwin Liquors, Bachman's Floral, New Horizon Academy, Famous Dave's, Mister Car

### **BUSINESS MAP**

10730 HIGHWAY 55