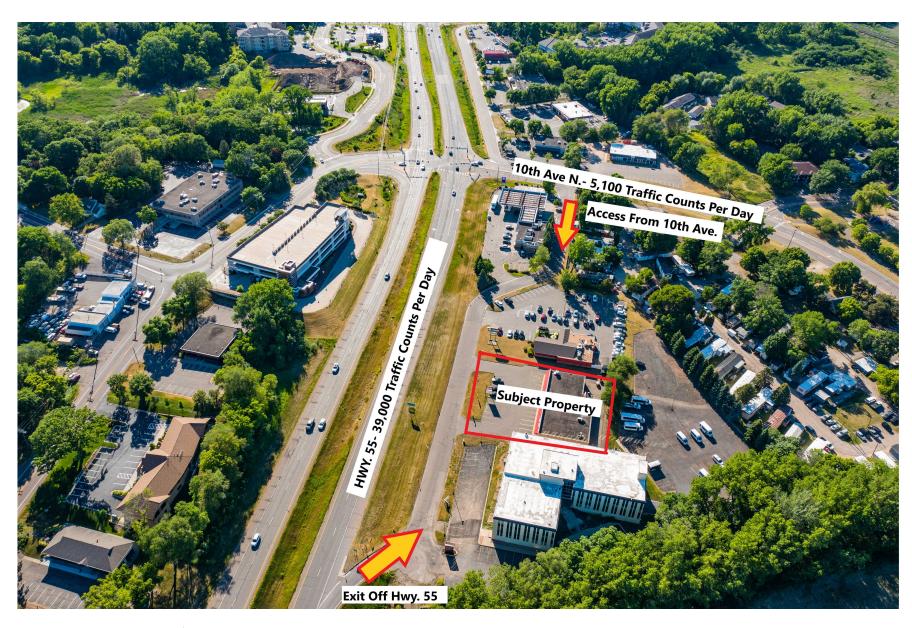

ithin a .5 mile radius include: McDonalds, Cub Foods, Starbucks, Arby's, Chuck & Don's, Holiday Station, Merwin Liquors, Bachman's Floral, New Horizon Academy, Famous Dave's, Mister Car

### **KW COMMERCIAL - LAKE MINNETONKA**

13100 Wayzata Boulevard, Suite 400 Minnetonka, MN 55305



Each Office Independently Owned and Operated

#### ROYCE DURHMAN, CCIM





KW COMMERCIAL - LAKE MINNETONKA

13100 Wayzata Boulevard, Suite 400 Minnetonka, MN 55305



Each Office Independently Owned and Operated

### ROYCE DURHMAN, CCIM

### FLOOR PLAN-SUITE 10760

10730 HIGHWAY 55





KW COMMERCIAL - LAKE MINNETONKA 13100 Wayzata Boulevard, Suite 400 Minnetonka, MN 55305



Each Office Independently Owned and Operated

### ROYCE DURHMAN, CCIM

### **EXTERIOR PHOTOS - TRAFFIC COUNTS**

10730 HIGHWAY 55





# KW COMMERCIAL - LAKE MINNETONKA 13100 Wayzata Boulevard, Suite 400 Minnetonka, MN 55305



Each Office Independently Owned and Operated

### **ROYCE DURHMAN, CCIM**

### PROPERTY PHOTOS

10730 HIGHWAY 55









### **INLINE SPACE- SUITE 10740**

10730 HIGHWAY 55











# KW COMMERCIAL - LAKE MINNETONKA 13100 Wayzata Boulevard, Suite 400 Minnetonka, MN 55305



Each Office Independently Owned and Operated

### ROYCE DURHMAN, CCIM

## **END CAP SPACE- SUITE 10760**

10730 HIGHWAY 55











KW COMMERCIAL - LAKE MINNETONKA 13100 Wayzata Boulevard, Suite 400 Minnetonka, MN 55305



Each Office Independently Owned and Operated

### ROYCE DURHMAN, CCIM

### **BUSINESS MAP**

10730 HIGHWAY 55





### **LOCATION MAPS**

10730 HIGHWAY 55



94

UPTOWN