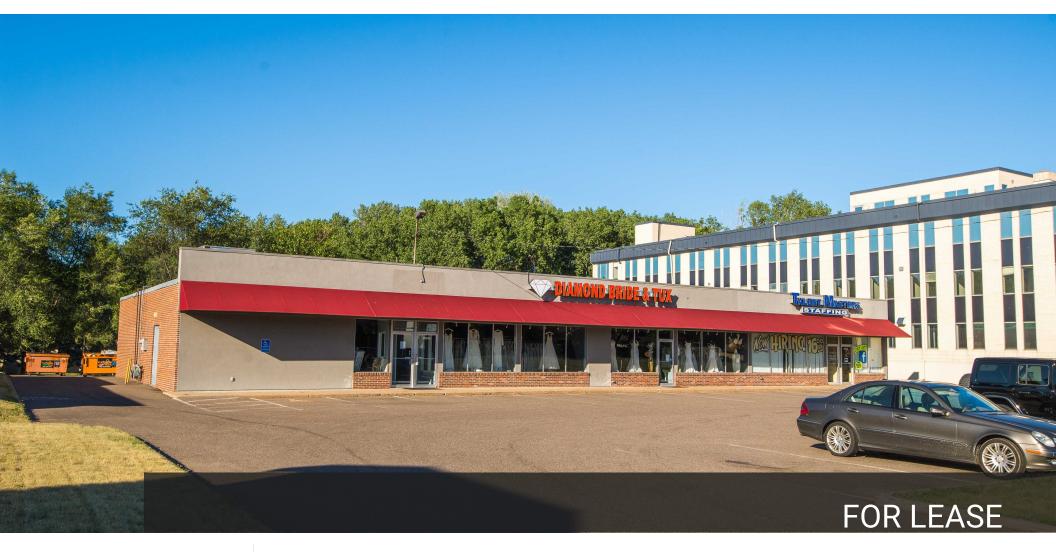

#### **PROPERTY OVERVIEW**

7,580 sq. ft. strip center with a 2,320 sq. ft. end cap space space and a 2,260 RSF inline space available for lease. The spaces available were formerly occupied by a staffing agency and and a furniture store. This property is ideal for a business that can take advantage of the great visibility and traffic off Hwy. 55. There is bonus lower level space below each unit at no extra cost!

#### PROPERTY HIGHLIGHTS

- Conveniently located off Hwy. 55 with great visibility and 39,000 traffic counts per day!
- Extremely low CAM & Taxes compared to other retail properties in the Plymouth area.
- Pylon signage and building signage available
- Other retailers within a .5 mile radius include: McDonalds, Cub Foods, Starbucks, Arby's, Chuck & Don's, Holiday Station, Merwin Liquors, Bachman's Floral, New Horizon Academy, Famous Dave's, Mister Car

### PROPERTY PHOTOS

10730 HIGHWAY 55