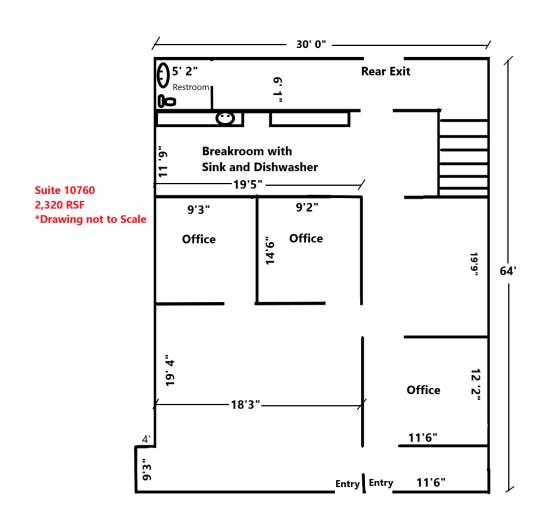

### FLOOR PLAN-SUITE 10760

10730 HIGHWAY 55

KW COMMERCIAL - LAKE MINNETONKA 13100 Wayzata Boulevard, Suite 400 Minnetonka, MN 55305

Each Office Independently Owned and Operated