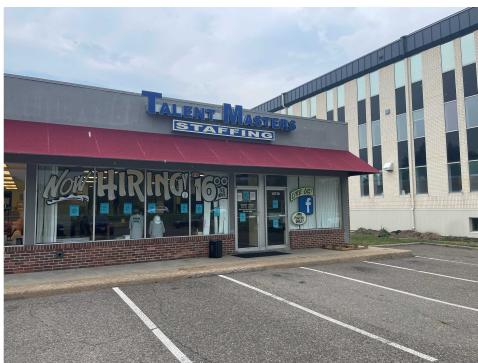

### **EXTERIOR PHOTOS - TRAFFIC COUNTS**

10730 HIGHWAY 55

#### **PROPERTY OVERVIEW**

7,580 sq. ft. strip center with a 2,320 sq. ft. end cap space space and a 2,260 RSF inline space available for lease. The spaces available were formerly occupied by a staffing agency and and a furniture store. This property is ideal for a business that can take advantage of the great visibility and traffic off Hwy. 55. There is bonus lower level space below each unit at no extra cost!