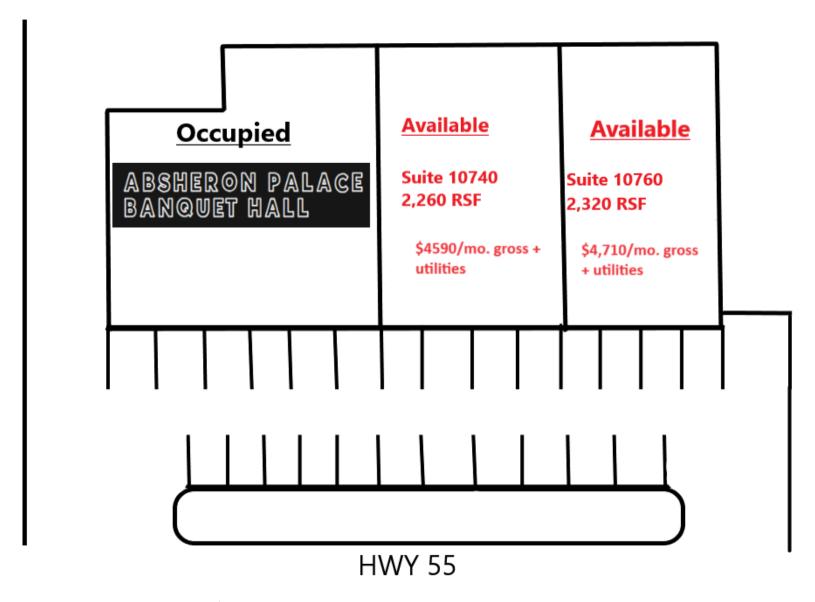

#### **OFFERING SUMMARY**

End Cap: 2,320 RSF **AVAILABLE SF:** Inline: 2.260 RSF Combined: 4,580 RSF

LEASE RATE: \$18.00/sf/yr NNN

\$3.66/sf RE Taxes: **CAM & TAXES** \$2.70/sf CAM; \$6.36/sf (2023): Total

#### **PROPERTY OVERVIEW**

7,580 sq. ft. strip center with a 2,320 sq. ft. end cap space space and a 2,260 RSF inline space available for lease. The spaces available were formerly occupied by a staffing agency and and a furniture store. This property is ideal for a business that can take advantage of the great visibility and traffic off Hwy. 55. There is bonus lower level space below each unit at no extra cost!

### FLOOR PLAN-SUITE 10760

10730 HIGHWAY 55

KW COMMERCIAL - LAKE MINNETONKA 13100 Wayzata Boulevard, Suite 400 Minnetonka, MN 55305

Each Office Independently Owned and Operated