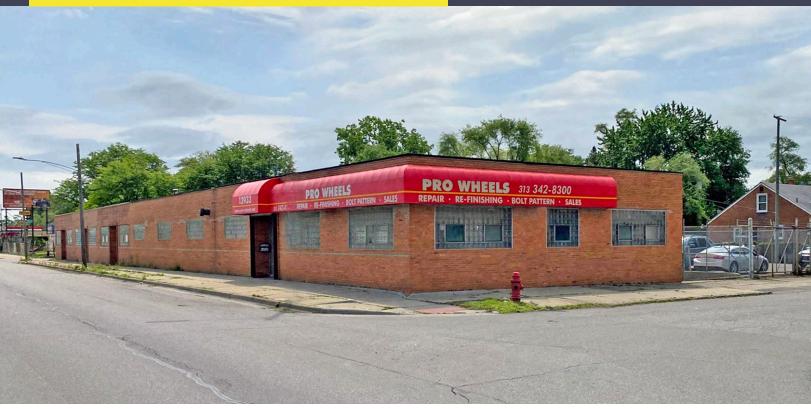

## 12933 W. EIGHT MILE ROAD DETROIT, MICHIGAN

INDUSTRIAL/RETAIL FOR SALE OR LEASE 9,250 Square Feet Available

## **PROPERTY FEATURES**

- 9,250 square feet available
- 1,250 square feet of office space
- Great building with heavy power
- 12'-14' ceiling height
- (1) 10x12 grade level door and (1) truckwell
- 800 amps, 200 volts power
- Paved, fenced parking lot
- Lease Rate: \$5.00/sq. ft. NNN
- Sale Price: \$425,000 (\$45.95/sq. ft.)