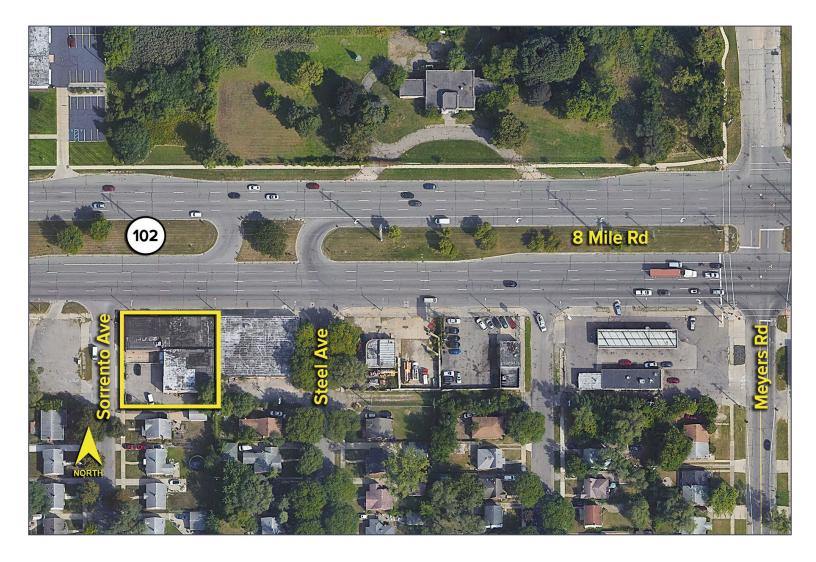

## 12933 W. EIGHT MILE ROAD DETROIT, MICHIGAN

INDUSTRIAL/RETAIL FOR SALE OR LEASE 9,250 Square Feet Available

| TRAFFIC COUNTS (TWO-WAY) |                               |  |
|--------------------------|-------------------------------|--|
| 88,651                   | 8 Mile Rd. E. of Schaefer Hwy |  |
| 90,506                   | 8 Mile Rd. W. of Schaefer Hwy |  |
| 20,939                   | Schaefer Hwy & 8 Mile Rd      |  |
| 29,657                   | Meyers Rd. & 8 Mile Rd        |  |