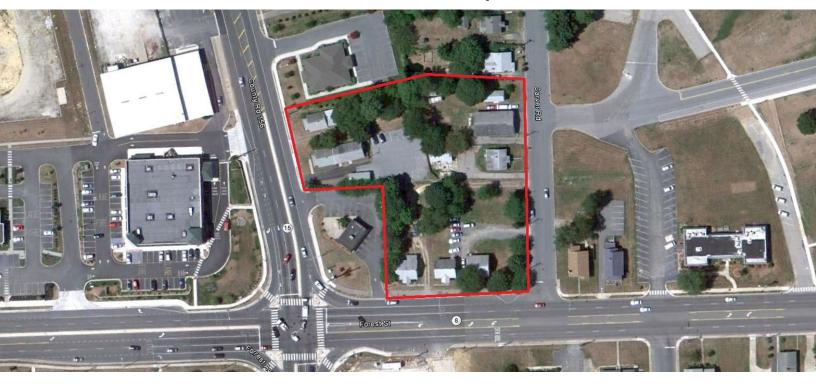

## Land For Sale

NE Corner Division St. & Saulsbury Rd.

Dover, DE

#### **Property Information**

 $\Rightarrow$  7 Parcels totaling 1.85+/- Acres

⇒ High visibility, lighted intersection

⇒ Zoning: C2A

⇒ Traffic Count: 53,339

⇒ Listing Price: \$2,200,000

| Demographics  | 1 Mile   | 3 Miles  | 5 Miles  |
|---------------|----------|----------|----------|
| Population    | 10,499   | 53,626   | 86,209   |
| Median Income | \$49,303 | \$52,159 | \$57,206 |