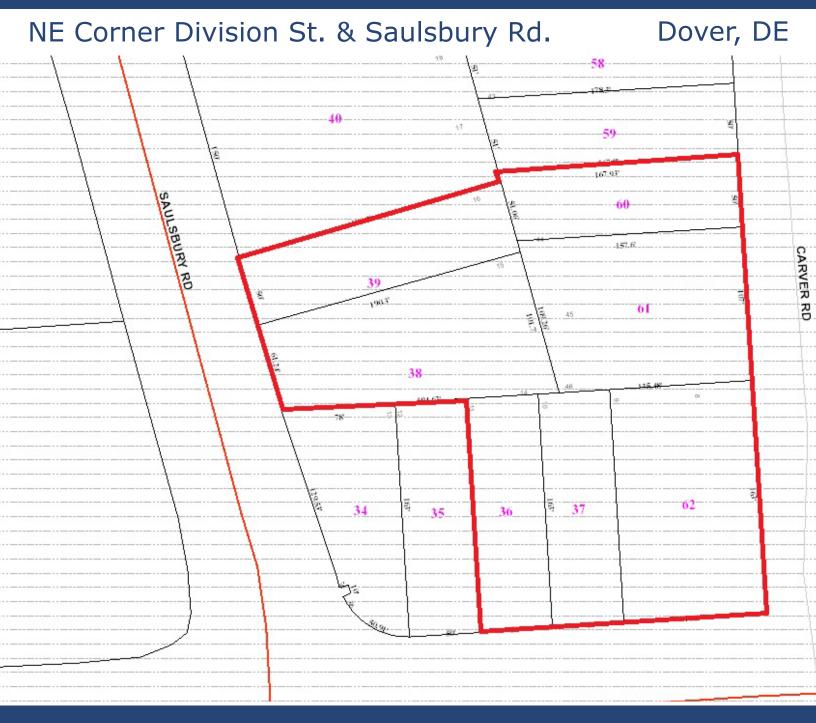

## Land For Sale

NE Corner Division St. & Saulsbury Rd.

Dover, DE

#### **Property Information**

 $\Rightarrow$  7 Parcels totaling 1.85+/- Acres

⇒ High visibility, lighted intersection

⇒ Zoning: C2A

⇒ Traffic Count: 53,339

⇒ Listing Price: \$2,200,000

| Demographics  | 1 Mile   | 3 Miles  | 5 Miles  |
|---------------|----------|----------|----------|
| Population    | 10,499   | 53,626   | 86,209   |
| Median Income | \$49,303 | \$52,159 | \$57,206 |