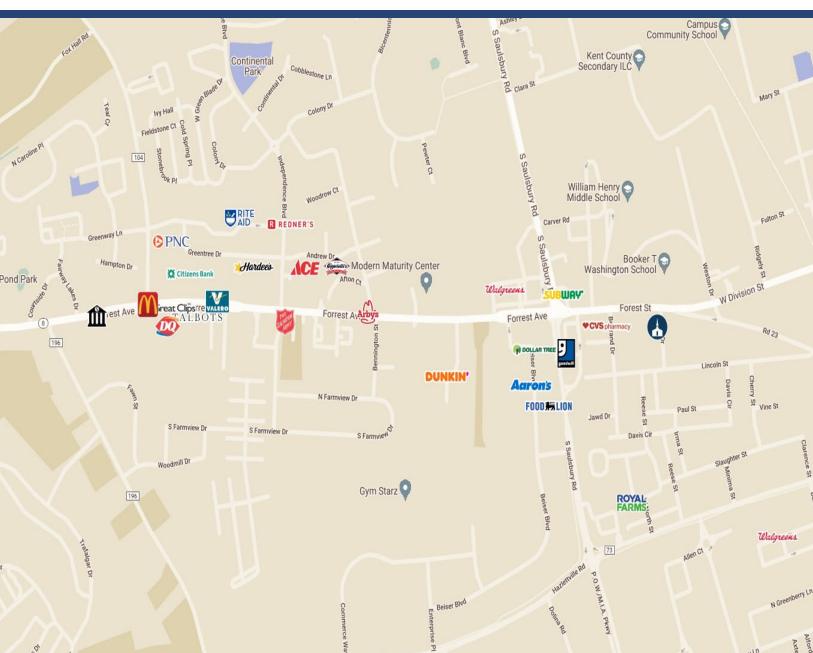

## Land For Sale

NE Corner Division St. & Saulsbury Rd.

Dover, DE

#### **Property Information**

 $\Rightarrow$  7 Parcels totaling 1.85+/- Acres

⇒ High visibility, lighted intersection

⇒ Zoning: C2A

⇒ Traffic Count: 53,339

⇒ Listing Price: \$2,200,000

| Demographics  | 1 Mile   | 3 Miles  | 5 Miles  |
|---------------|----------|----------|----------|
| Population    | 10,499   | 53,626   | 86,209   |
| Median Income | \$49,303 | \$52,159 | \$57,206 |