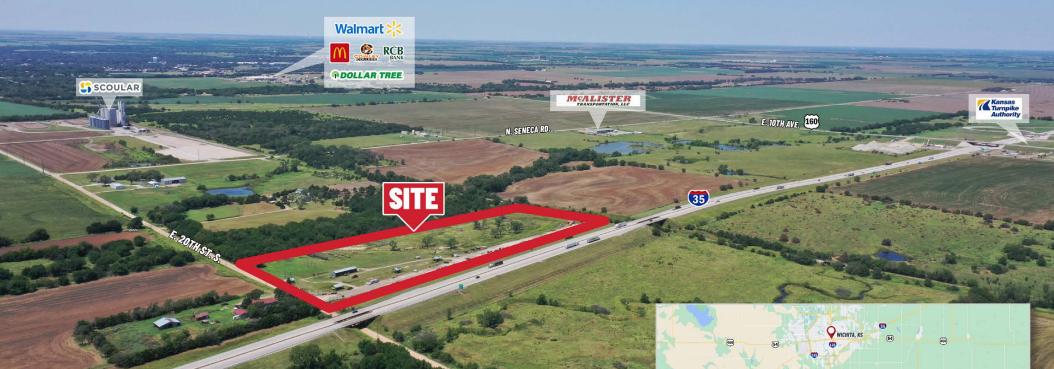

## **15± ACRES JUST OFF HWY. I-35 IN WELLINGTON**

846 E. 20th St. S. | Wellington, KS 67152 in Sumner County

**SALE PRICE** \$450,000.00

**SITE SIZE** 15± ACRES

**2023 TAXES** GENERALS: \$2,968.76

### **PROPERTY HIGHLIGHTS**

- 15± acres located just off Hwy. I-35 with highway frontage, and 5 minutes from downtown Wellington, KS.
- Possible rail access.

TRAVEL TIME WICHITA, KS » 35 MINS. | OKLAHOMA CITY, OK » 2 HRS.

#### TRAFFIC COUNTS APPROX. 11,116 VPD ALONG HWY. I-35

Offered exclusively by: Kevin Howell | 316-292-3971 | khowell@weigand.com