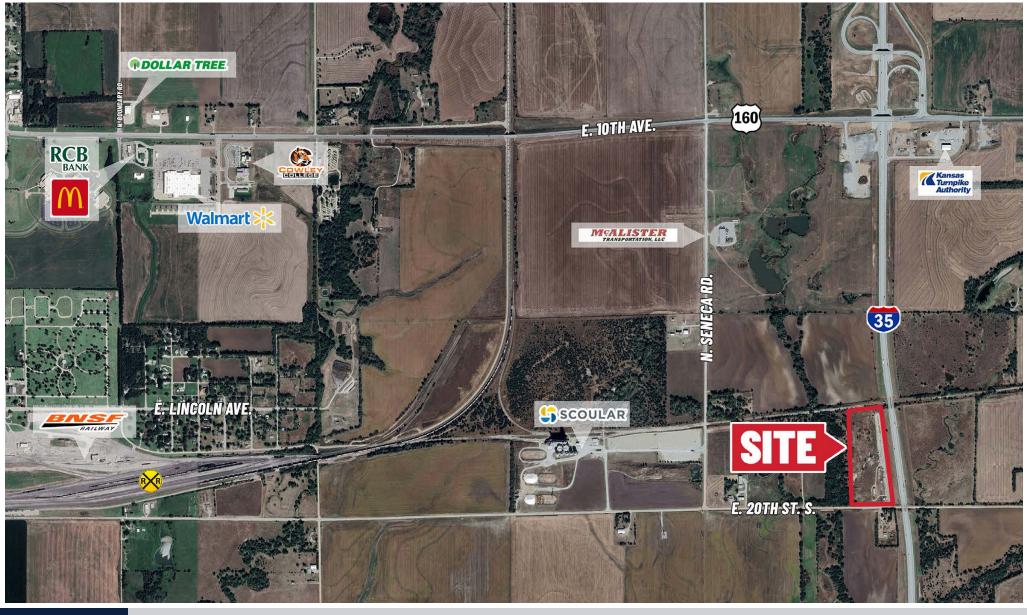

## **15± ACRES JUST OFF HWY. I-35 IN WELLINGTON**

846 E. 20th St. S. | Wellington, KS 67152 in Sumner County

**SALE PRICE** \$450,000.00

**SITE SIZE** 15± ACRES

**2023 TAXES** GENERALS: \$2,968.76

### **PROPERTY HIGHLIGHTS**

- 15± acres located just off Hwy. I-35 with highway frontage, and 5 minutes from downtown Wellington, KS.
- Possible rail access.

TRAVEL TIME WICHITA, KS » 35 MINS. | OKLAHOMA CITY, OK » 2 HRS.

#### TRAFFIC COUNTS APPROX. 11,116 VPD ALONG HWY. I-35

Offered exclusively by: Kevin Howell | 316-292-3971 | khowell@weigand.com