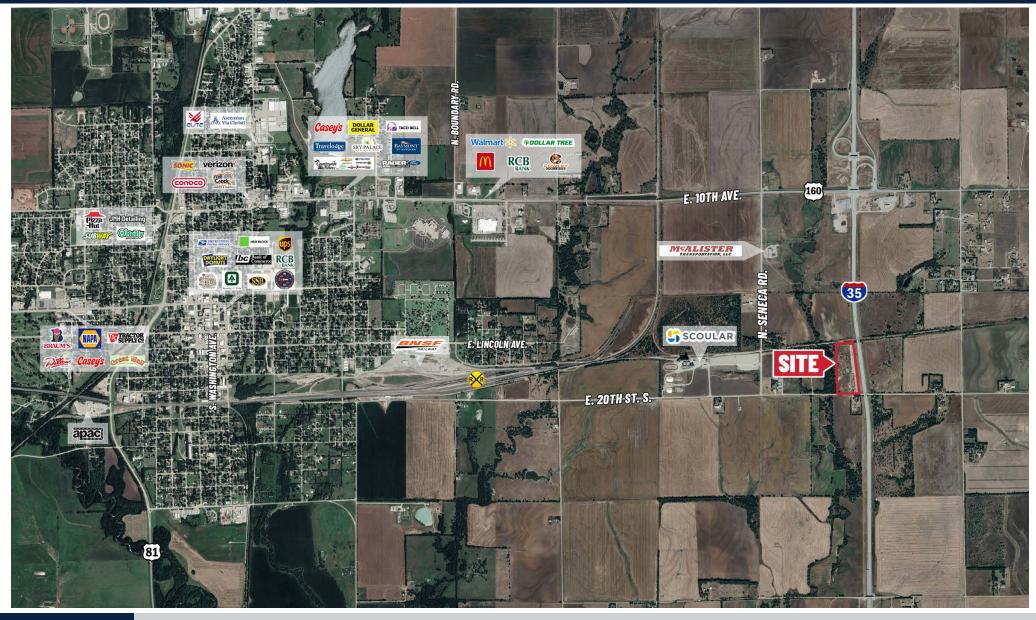

## **15± ACRES JUST OFF HWY. I-35 IN WELLINGTON**

846 E. 20th St. S. | Wellington, KS 67152 in Sumner County

**SALE PRICE** \$450,000.00

**SITE SIZE** 15± ACRES

**2023 TAXES** GENERALS: \$2,968.76

### **PROPERTY HIGHLIGHTS**

- 15± acres located just off Hwy. I-35 with highway frontage, and 5 minutes from downtown Wellington, KS.
- Possible rail access.

TRAVEL TIME WICHITA, KS » 35 MINS. | OKLAHOMA CITY, OK » 2 HRS.

#### TRAFFIC COUNTS APPROX. 11,116 VPD ALONG HWY. I-35

Offered exclusively by: Kevin Howell | 316-292-3971 | khowell@weigand.com