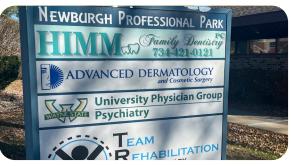

## FOR SALE / LEASE

- · West building: 16826-16824 Newburgh Road
- East building: 16836-16846 Newburgh Road
- Located on the east side of Newburgh Road, just south of 6 Mile
- Two building general and medical office park
- Two building total: 18,301 SF
- 116 parking spots for both buildings
- Most patients/patrons have immediate access to the tenant's entrance areas
- Lease available: 6,530 SF (can be divided)
- Lease rate: \$22/SF modified gross (plus utilities)
- 8.49% Cap Rate Owner User Potential
- \$200-\$250K NOI Owner User Potential
- Sale Price: \$2,500,000.00