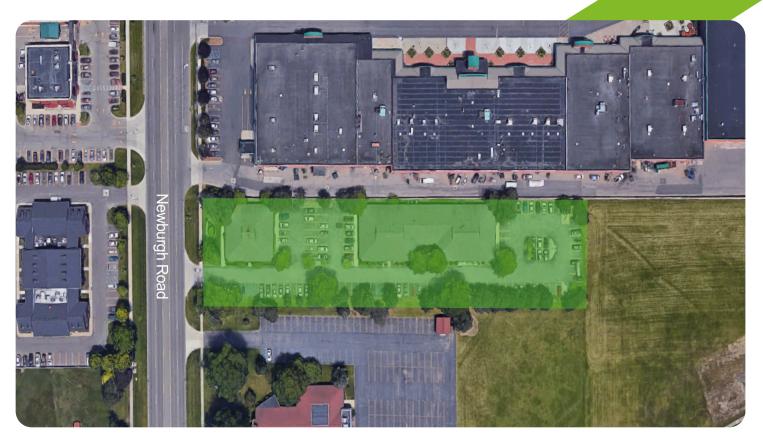

## FOR SALE / LEASE

- · West building: 16826-16824 Newburgh Road
- East building: 16836-16846 Newburgh Road
- Located on the east side of Newburgh Road, just south of 6 Mile
- Two building general and medical office park
- Two building total: 18,301 SF
- 116 parking spots for both buildings
- Most patients/patrons have immediate access to the tenant's entrance areas
- Lease available: 6,530 SF (can be divided)
- Lease rate: \$22/SF modified gross (plus utilities)
- 8.49% Cap Rate Owner User Potential
- \$200-\$250K NOI Owner User Potential
- Sale Price: \$2,500,000.00

DO NOT SCALE

16824 - 16845 Newburgh Rd. Pontiac, MI 48342 DRAFT-Conceptual Split of Suite

2,000 - 6,530 SF For More Information Please Call: 248.710.8000