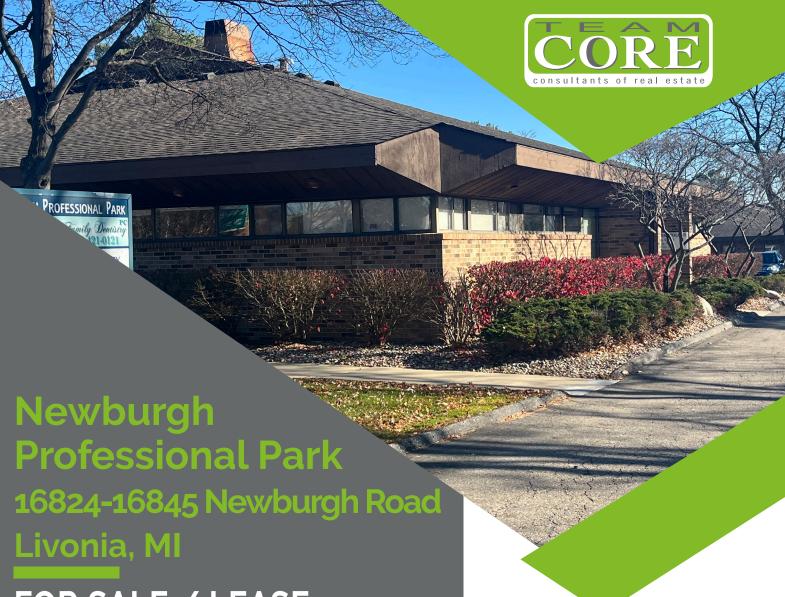

## FOR SALE / LEASE

- · West building: 16826-16824 Newburgh Road
- East building: 16836-16846 Newburgh Road
- Located on the east side of Newburgh Road, just south of 6 Mile
- Two building general and medical office park
- Two building total: 18,301 SF
- 116 parking spots for both buildings
- Most patients/patrons have immediate access to the tenant's entrance areas
- Lease available: 6,530 SF (can be divided)
- Lease rate: \$22/SF modified gross (plus utilities)
- 8.49% Cap Rate Owner User Potential
- \$200-\$250K NOI Owner User Potential
- Sale Price: \$2,500,000.00