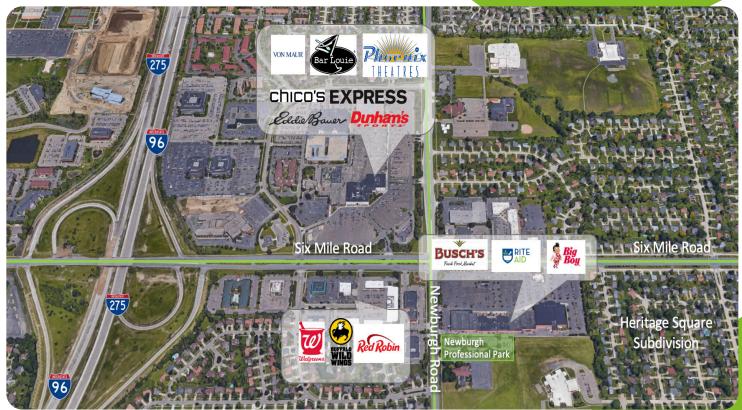

## FOR SALE / LEASE

- · West building: 16826-16824 Newburgh Road
- East building: 16836-16846 Newburgh Road
- Located on the east side of Newburgh Road, just south of 6 Mile
- Two building general and medical office park
- Two building total: 18,301 SF
- 116 parking spots for both buildings
- Most patients/patrons have immediate access to the tenant's entrance areas
- Lease available: 6,530 SF (can be divided)
- Lease rate: \$22/SF modified gross (plus utilities)
- 8.49% Cap Rate Owner User Potential
- \$200-\$250K NOI Owner User Potential
- Sale Price: \$2,500,000.00