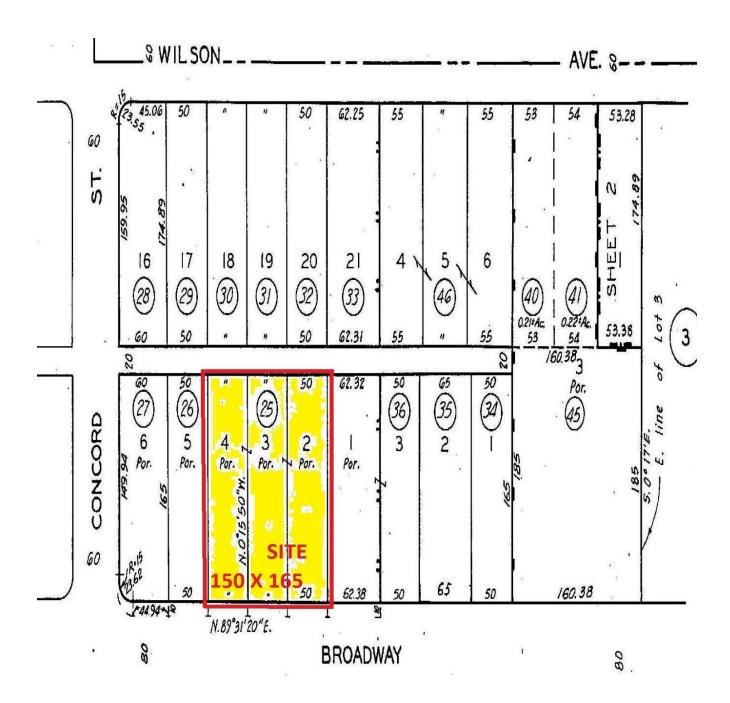

#### Assessor Parcels Numbers: 5638-004-025

We obtained the information above from sources deemed to be reliable. However, we have not verified the accuracy and make no guarantees, warranties or representations about it. It is submitted subject to the possibility of errors, omissions, change of price, rental or other conditions, prior sale, lease or financing, or withdrawn without notice. We include projections, opinions, assumptions or estimates for example only, and they may not represent current or future performances of the property. You and your tax and legal advisors should conduct your own investigations of the property and transaction.

# **Excellent Development Opportunity**

APN: 5638-004-025 Price per sq. ft.:\$99.60

Lot Size: 24,600+/- sq. ft. Frontage 150+/- ft. X 162.5+/- ft. 20 ft. Rear Alley Access

Zoning: IMU or Industrial Mixed Use City web site for information