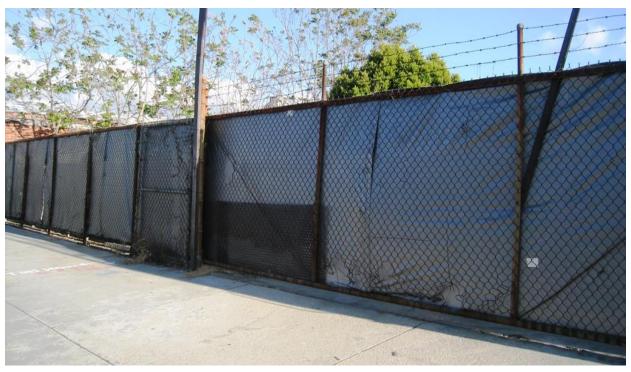

Property: Fenced & gated vacant lot centrally located within 3 blocks of downtown

City encourages various types of development.

Highlights: Easy access to FRWY 5 & 134. Close proximity to Home Depot Store,

# **Property Pictures:**

Rear 1

Rear 2