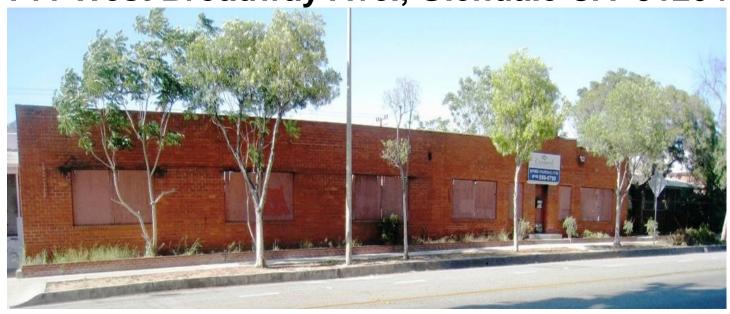

For Sale Price: 2,450,000

711 West Broadway Ave., Glendale CA 91204



# **Excellent Development Opportunity**

APN: 5638-004-025 Price per sq. ft.:\$99.60

Lot Size: 24,600+/- sq. ft. Frontage 150+/- ft. X 162.5+/- ft. 20 ft. Rear Alley Access

Zoning: IMU or Industrial Mixed Use City web site for information

http://www.ci.glendale.ca.us/gmc/Zoning\_Code/Chapter30-14.pdf

Project Concept & Approval subject to zoning; Design subject to staff & DRB discretion". By right 4 to 5 stories, 50 feet height with No FAR limit.

Property: Fenced & gated vacant lot centrally located within 3 blocks of downtown

City encourages various types of development.

Highlights: Easy access to FRWY 5 & 134. Close proximity to Home Depot Store,

Ralphs Grocery Distribution & Warehouse, Quixote Entertainment, Baxalta Pharmaceutical Laboratories, Kaiser Permanente facility, Mixed