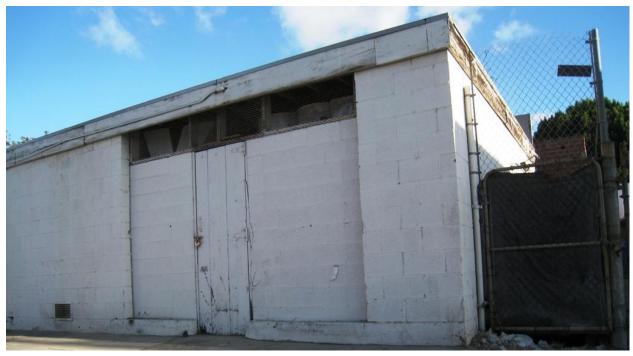

Property: Fenced & gated vacant lot centrally located within 3 blocks of downtown

City encourages various types of development.

Highlights: Easy access to FRWY 5 & 134. Close proximity to Home Depot Store,

# **Property Pictures:**

Rear 1

Rear 2