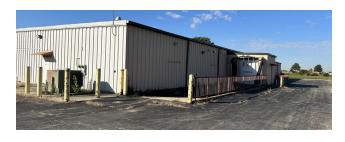

### **PROPERTY OVERVIEW**

Retail Strip Center looking to fill the last available space within the building! This building offers approx. 9,464 sq ft of available space for lease with an open floor plan ready for numerous retail opportunities. Dividing the space could be an option for someone seeking a smaller floor plan. This property is located on Woodlawn Road which offers one the highest traffic counts in Lincoln. The space includes two dock doors, restrooms and a back office space. Plenty of employee and customer parking on a huge lot. The easy access to the interstate is a bonus! Tenant pays all utilities. Exterior freshly painted with a historical mural. Schedule a showing today to get your business up and booming!

### PROPERTY HIGHLIGHTS

- HIGH TRAFFIC RETAIL ARE
- AMPLE PARKING
- WIDE OPEN FLOOR PLAN, READY FOR ANYTHING!
- 2 DOCKS