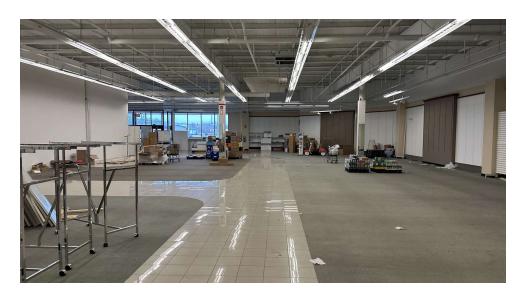

### PROPERTY SUMMARY





### OFFERING SUMMARY

| LEASE RATE:    | \$11.50 SF/yr (MG) |
|----------------|--------------------|
| BUILDING SIZE: | 30,000 SF          |
| AVAILABLE SF:  | 9,464 SF           |
| ZONING:        | C-2                |
| APN:           | 12-026-003-00      |

### **PROPERTY OVERVIEW**

Retail Strip Center looking to fill the last available space within the building! This building offers approx. 9,464 sq ft of available space for lease with an open floor plan ready for numerous retail opportunities. Dividing the space could be an option for someone seeking a smaller floor plan. This property is located on Woodlawn Road which offers one the highest traffic counts in Lincoln. The space includes two dock doors, restrooms and a back office space. Plenty of employee and customer parking o