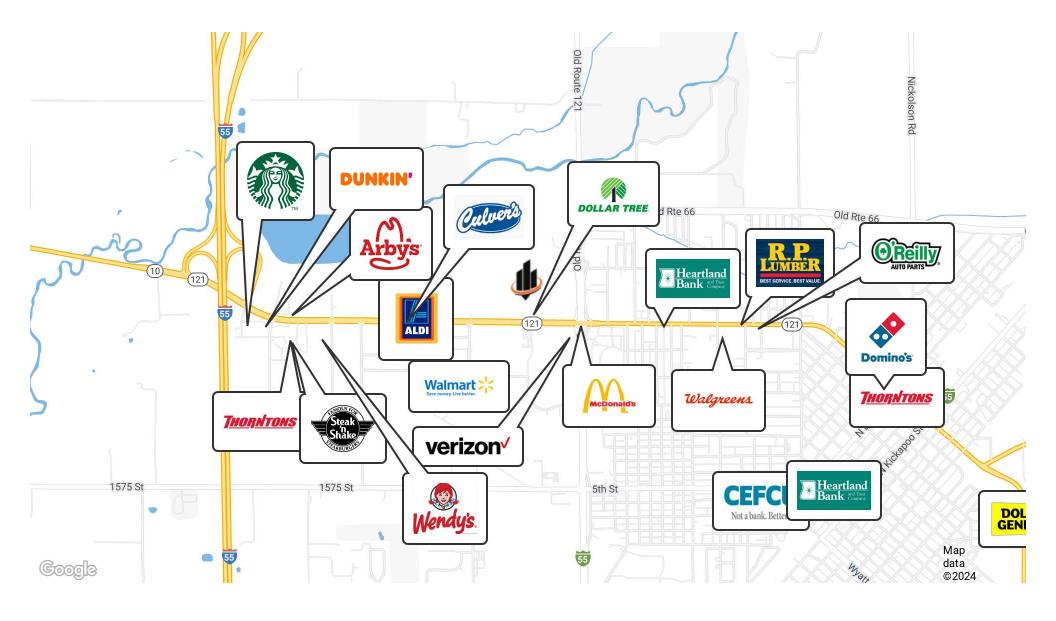

nities. Dividing the space could be an option for someone seeking a smaller floor plan. This property is located on Woodlawn Road which offers one the highest traffic counts in Lincoln. The space includes two dock doors, restrooms and a back office space. Plenty of employee and customer parking on a huge lot. The easy access to the interstate is a bonus! Tenant pays all utilities. Exterior freshly painted with a historical mural. Schedule a showing today to get your business up and booming!

### PROPERTY HIGHLIGHTS

- HIGH TRAFFIC RETAIL ARE
- AMPLE PARKING
- WIDE OPEN FLOOR PLAN, READY FOR ANYTHING!
- 2 DOCKS

### JILL SPRATT

O: 309.590.7900 x302 jill.spratt@svn.com

# **ADDITIONAL PHOTOS**























JILL SPRATT
O: 309.590.7900 x302
jill.spratt@svn.com

## **LOCATION MAP**



### JILL SPRATT

O: 309.590.7900 x302 jill.spratt@svn.com

## **DEMOGRAPHICS MAP & REPORT**

| POPULATION           | 1 MILE | 3 MILES | 5 MILES |
|----------------------|--------|---------|---------|
| TOTAL POPULATION     | 3,350  | 14,083  | 17,631  |
| AVERAGE AGE          | 44     | 43      | 43      |
| AVERAGE AGE (MALE)   | 42     | 41      | 42      |
| AVERAGE AGE (FEMALE) | 47     | 45      | 44      |
|                      |        |         |         |

| HOUSEHOLDS & INCOME | 1 MILE    | 3 MILES   | 5 MILES   |
|---------------------|-----------|-----------|-----------|
| TOTAL HOUSEHOLDS    | 1,481     | 6,089     | 6,685     |
| # OF PERSONS PER HH | 2.3       | 2.3       | 2.6       |
| AVERAGE HH INCOME   | \$90,169  | \$90,261  | \$94,439  |
| AVERAGE HOUSE VALUE | \$