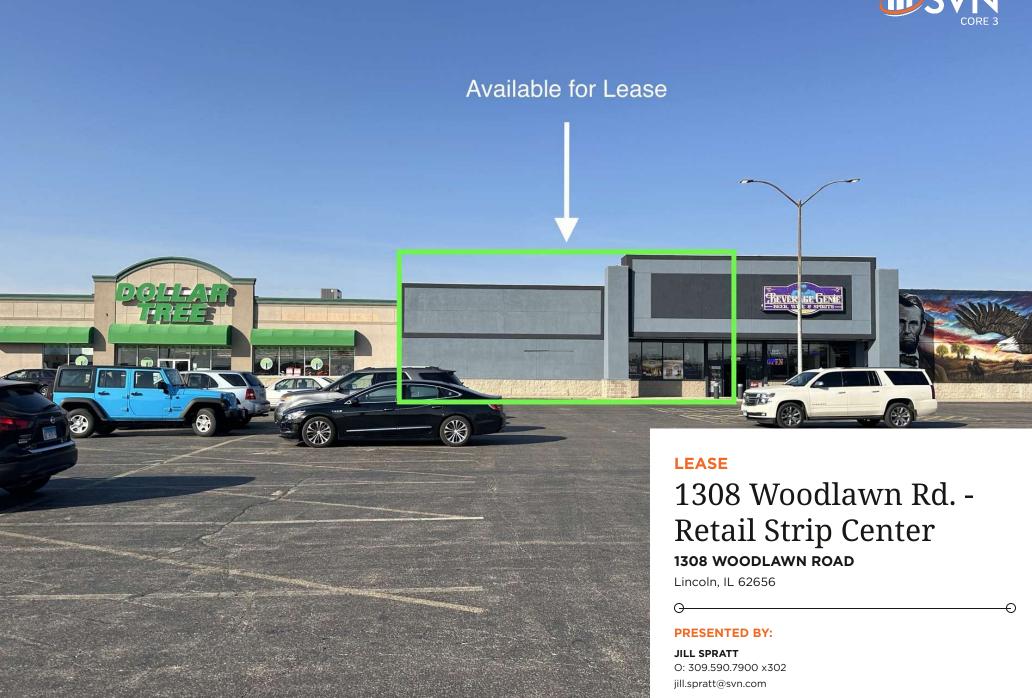

### **PROPERTY OVERVIEW**

Retail Strip Center looking to fill the last available space within the building! This building offers approx. 9,464 sq ft of available space for lease with an open floor plan ready for numerous retail opportunities. Dividing the space could be an option for someone seeking a smaller floor plan. This property is located on Woodlawn Road which offers one the highest traffic counts in Lincoln. The space includes two dock doors, restrooms and a back office space. Plenty of employee and customer parking on a huge lot. The easy access to the interstate is a bonus! Tenant pays all utilities. Exterior freshly painted with a historical mural. Schedule a showing today to get your business up and booming!

### PROPERTY HIGHLIGHTS

- HIGH TRAFFIC RETAIL ARE
- AMPLE PARKING
- WIDE OPEN FLOOR PLAN, READY FOR ANYTHING!
- 2 DOCKS