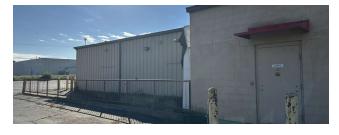

lable space for lease with an open floor plan ready for numerous retail opportunities. Dividing the space could be an option for someone seeking a smaller floor plan. This property is located on Woodlawn Road which offers one the highest traffic counts in Lincoln. The space includes two dock doors, restrooms and a back office space. Plenty of employee and customer parking on a huge lot. The easy access to the interstate is a bonus! Tenant pays all utilities. Exterior freshly painted with a historical mural. Schedule a showing today to get your business up and booming!

### PROPERTY HIGHLIGHTS

- HIGH TRAFFIC RETAIL ARE
- AMPLE PARKING
- WIDE OPEN FLOOR PLAN, READY FOR ANYTHING!
- 2 DOCKS

### JILL SPRATT

O: 309.590.7900 x302 jill.spratt@svn.com

# **ADDITIONAL PHOTOS**























JILL SPRATT
O: 309.590.7900 x302
jill.spratt@svn.com

## **LOCATION MAP**



### JILL SPRATT

O: 309.590.7900 x302 jill.spratt@svn.com

## **DEMOGRAPHICS MAP & REPORT**

| POPULATION           | 1 MILE | 3 MILES | 5 MILES |
|----------------------|--------|---------|---------|
| TOTAL POPULATION     | 3,350  | 14,083  | 17,631  |
| AVERAGE AGE          | 44     | 43      | 43      |
| AVERAGE AGE (MALE)   | 42     | 41      | 42      |
| AVERAGE AGE (FEMALE) | 47     | 45      | 44      |
|                      |        |         |         |

| HOUSEHOLDS & INCOME | 1 MILE    | 3 MILES   | 5 MILES   |
|---------------------|-----------|-----------|-----------|
| TOTAL HOUSEHOLDS    | 1,481     | 6,089     | 6,685     |
| # OF PERSONS PER HH | 2.3       | 2.3       | 2.6       |
| AVERA