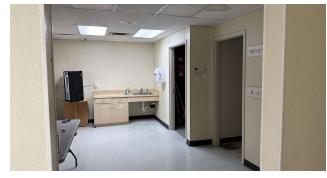

of available space for lease with an open floor plan ready for numerous retail opportunities. Dividing the space could be an option for someone seeking a smaller floor plan. This property is located on Woodlawn Road which offers one the highest traffic counts in Lincoln. The space includes two dock doors, restrooms and a back office space. Plenty of employee and customer parking on a huge lot. The easy access to the interstate is a bonus! Tenant pays all utilities. Exterior freshly painted with a historical mural. Schedule a showing today to get your business up and booming!

### PROPERTY HIGHLIGHTS

- HIGH TRAFFIC RETAIL ARE
- AMPLE PARKING
- WIDE OPEN FLOOR PLAN, READY FOR ANYTHING!
- 2 DOCKS

### JILL SPRATT

O: 309.590.7900 x302 jill.spratt@svn.com

# **ADDITIONAL PHOTOS**























JILL SPRATT
O: 309.590.7900 x302
jill.spratt@svn.com

## **LOCATION MAP**



### JILL SPRATT

O: 309.590.7900 x302 jill.spratt@svn.com

## **DEMOGRAPHICS MAP & REPORT**

| POPULATION           | 1 MILE | 3 MILES | 5 MILES |
|----------------------|--------|---------|---------|
| TOTAL POPULATION     | 3,350  | 14,083  | 17,631  |
| AVERAGE AGE          | 44     | 43      | 43      |
| AVERAGE AGE (MALE)   | 42     | 41      | 42      |
| AVERAGE AGE (FEMALE) | 47     | 45      | 44      |
|                      |        |         |         |

| HOUSEHOLDS & INCOME | 1 MILE    | 3 MILES   | 5 MILES   |
|---------------------|-----------|-----------|-----------|
| TOTAL HOUSEHOLDS    | 1,481     | 6,089     | 6,685     |
| # OF PERSONS PER HH | 2.3       | 2.3       | 2.6       |