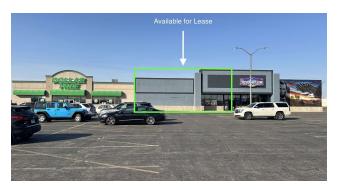

### **PROPERTY OVERVIEW**

Retail Strip Center looking to fill the last available space within the building! This building offers approx. 9,464 sq ft of available space for lease with an open floor plan ready for numerous retail opportunities. Dividing the space could be an option for someone seeking a smaller floor plan. This property is located on Woodlawn Road which offers one the highest traffic counts in Lincoln. The space includes two dock doors, restrooms and a back office space. Plenty of employee and customer parking on a huge lot. The easy access to the interstate is a bonus! Tenant pays all utilities. Exterior freshly painted with a historical mural. Schedule a showing today to get your business up and booming!

### PROPERTY HIGHLIGHTS

- HIGH TRAFFIC RETAIL ARE
- AMPLE PARKING
- WIDE OPEN FLOOR PLAN, READY FOR ANYTHING!
- 2 DOCKS