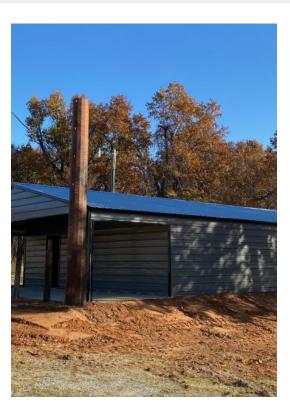

## **Metal Retail Building** 18070 East Highway 9 Hwy, Norman, OK 73026

Krysta Hopson Hopson Investments LLC 3171 S 129th East Ave, Suite 5113, Tulsa, OK 74134 ouhopson5@gmail.com (405) 408-2272

| Price:               | \$225,000                |
|----------------------|--------------------------|
| Property Type:       | Retail                   |
| Sale Type:           | Investment or Owner User |
| Lot Size:            | 0.75 AC                  |
| Construction Status: | Under Renovation         |
| Gross Building Area: | 1,500 SF                 |
| Sale Conditions:     | 1031 Exchange            |
| No. Stories:         | 1                        |
| Year Built:          | 2023                     |
| Tenancy:             | Single                   |
| Zoning Description:  | Commercial               |
| Walk Score ®:        | 21 (Car-Dependent)       |

## **Metal Retail Building**

\$225,000

Needs plumbing and electrical, metal building with multiple commercial possibilities. Finish out as you see fit, great bones with spray foam insulation and amazing highway frontage in desirable area. Just outside Norman city limits. Need to sell, all reasonable offers considered....

## **Property Photos**