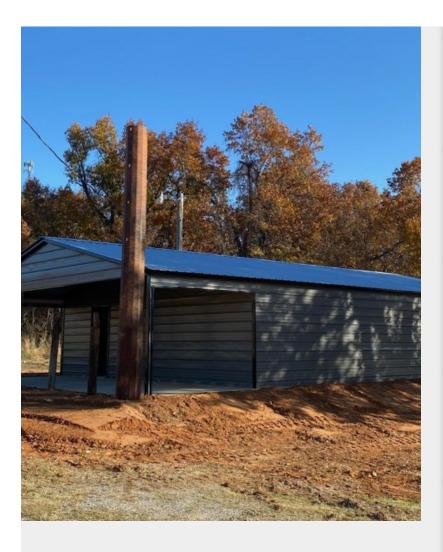

## **Metal Retail Building** 18070 East Highway 9 Hwy, Norman, OK 73026

Krysta Hopson Hopson Investments LLC 3171 S 129th East Ave, Suite 5113, Tulsa, OK 74134 ouhopson5@gmail.com (405) 408-2272

| Price:               | \$225,000                |
|----------------------|--------------------------|
| Property Type:       | Retail                   |
| Sale Type:           | Investment or Owner User |
| Lot Size:            | 0.75 AC                  |
| Construction Status: | Under Renovation         |
| Gross Building Area: | 1,500 SF                 |
| Sale Conditions:     | 1031 Exchange            |
| No. Stories:         | 1                        |
| Year Built:          | 2023                     |
| Tenancy:             | Single                   |
| Zoning Description:  | Commercial               |
| Walk Score ®:        | 21 (Car-Dependent)       |

## **Metal Retail Building**

\$225,000

Needs plumbing and electrical, metal building with multiple commercial possibilities. Finish out as you see fit, great bones with spray foam insulation and amazing highway frontage in desirable area. Just outside Norman city limits. Need to sell, all reasonable offers considered....

## **Property Photos**