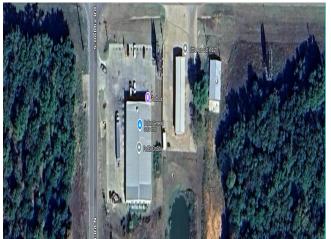

- Highway commerical frontage
- Outside Norman city permitting
- Sonic and Dollar General are already established in the area

18070 East Highway 9 Hwy, Norman, OK 73026