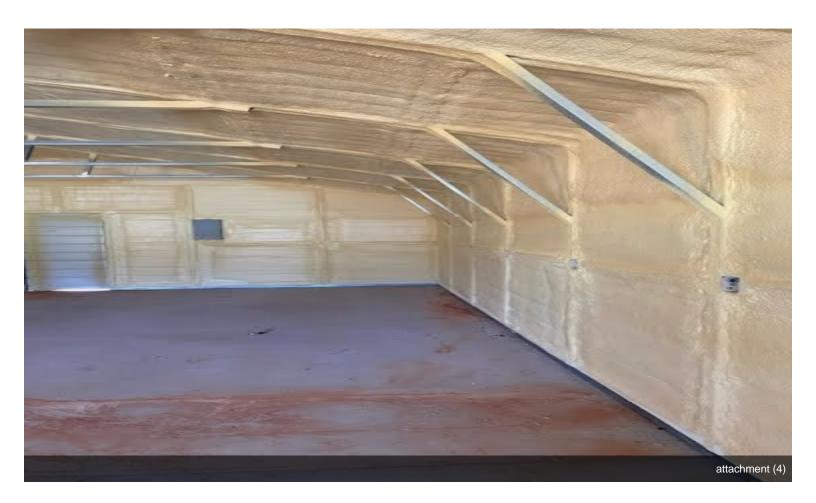

## **Metal Retail Building**

\$225,000

Needs plumbing and electrical, metal building with multiple commercial possibilities. Finish out as you see fit, great bones with spray foam insulation and amazing highway frontage in desirable area. Just outside Norman city limits. Need to sell, all reasonable offers considered....