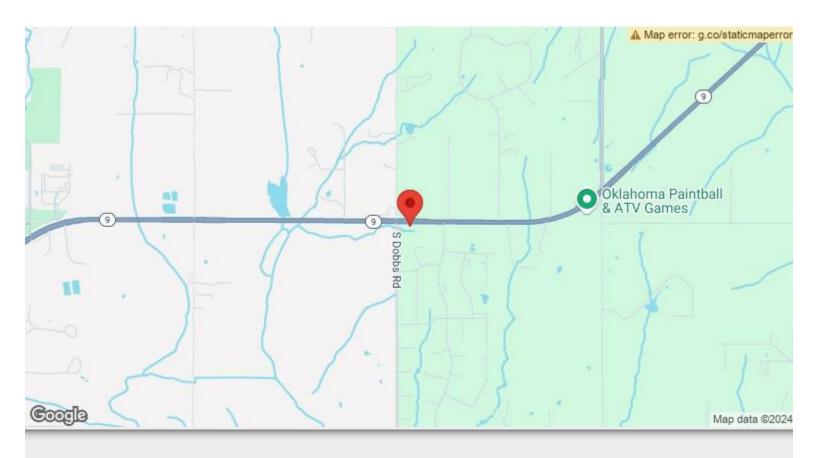

## **Metal Retail Building** 18070 East Highway 9 Hwy, Norman, OK 73026

Krysta Hopson Hopson Investments LLC 3171 S 129th East Ave, Suite 5113, Tulsa, OK 74134 ouhopson5@gmail.com (405) 408-2272

| Price:               | \$225,000                |
|----------------------|--------------------------|
| Property Type:       | Retail                   |
| Sale Type:           | Investment or Owner User |
| Lot Size:            | 0.75 AC                  |
| Construction Status: | Under Renovation         |
| Gross Building Area: | 1,500 SF                 |
| Sale Conditions:     | 1031 Exchange            |
| No. Stories:         | 1                        |
| Year Built:          | 2023                     |
| Tenancy:             | Single                   |
| Zoning Description:  | Commercial               |
| Walk Score ®:        | 21 (Car-Dependent)       |

- Highway commerical frontage
- Outside Norman city permitting
- Sonic and Dollar General are already established in the area

18070 East Highway 9 Hwy, Norman, OK 73026