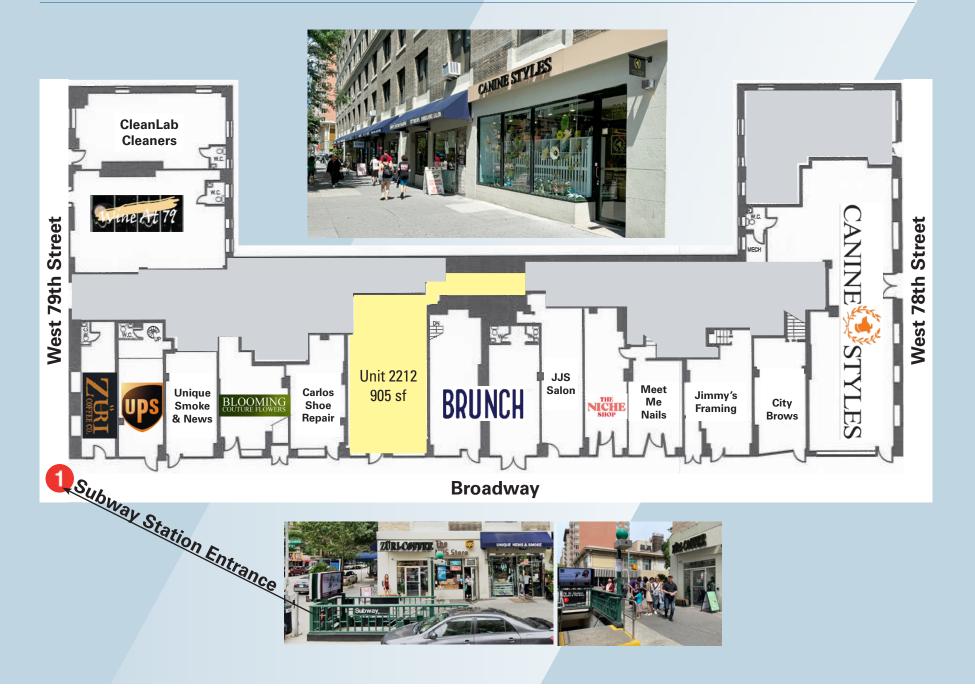

### Available Space

Ground: 905 sf Basement: 700 sf storage Frontage: Approx. 20 ft. along Broadway

| Possession: | Arranged     |
|-------------|--------------|
| Rent:       | Upon request |

### Comments

- All uses considered currently Sky Locksmith & Hardware
- Ideal for pharmacies, cosmetics, banking, wine stores, hardware, housewares, apparel
- At base of 117-unit residential building; and directly across the street from the 163-unit The Apthorp condominium
- Steps from national retailers Marshalls, DSW, Fedex Office & Print Center, T-Mobile, Duane Reade; and 2 blocks east of Riverside Park
- Join co-tenants Zuri Coffee, The UPS Store, Unique News & Smoke, Blooming Couture Flowers, Carlos Shoe Repair, The Niche Shop, JJS Salon, Meet Me Nails, Jimmy's Custom Framing, Citybrows Threading Salon, CleanLab cleaners, Canine Styles, and 79th Street Wine & Spirits; as well as other area tenants including Chase Bank, Apthorp Pharmacy, Stand Up NY, MedRite Urgent Care, and Irving Farm New York
- 79th Street 1 subway station entrance directly out-front; and access to 123 express and local trains available at 72nd Street

## Site Plan

For further information and/or inspection contact: