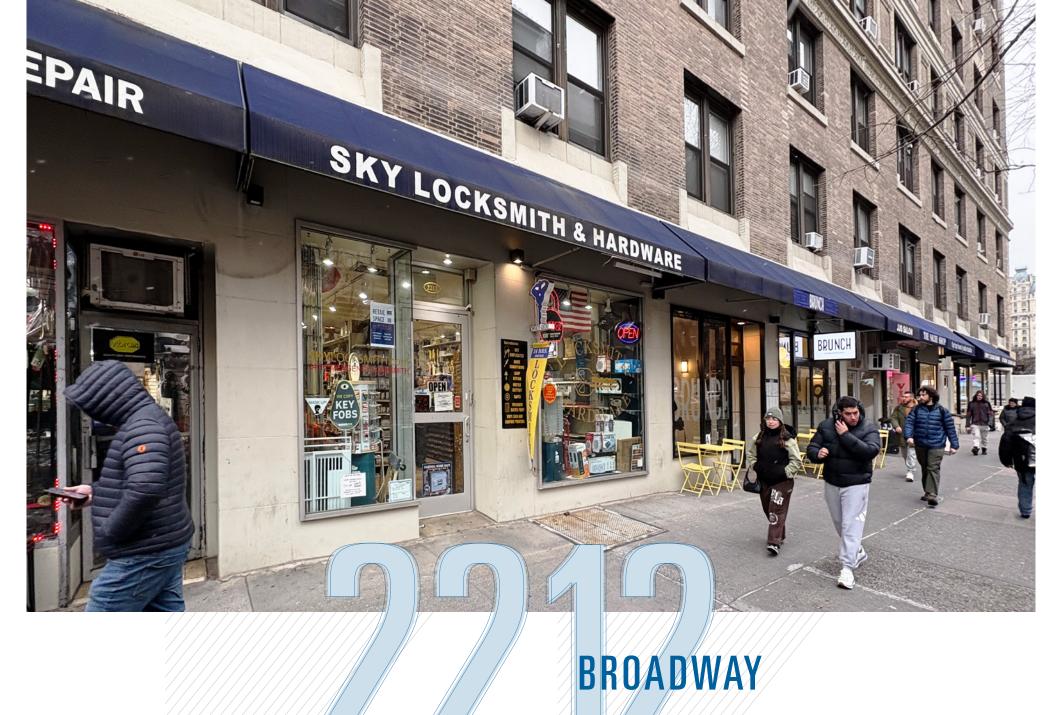

ÚWS RETAIL I 905 SF ON HIGH FOOT-TRÁFFIĆ BROADWAY CORRIDOR

# 2212 Broadway

Between West 78th & 79th Streets

### Comments

- All uses considered currently Sky Locksmith & Hardware
- Ideal for pharmacies, cosmetics, banking, wine stores, hardware, housewares, apparel
- At base of 117-unit residential building; and directly across the street from the 163-unit The Apthorp condominium
- Steps from national retailers Marshalls, DSW, Fedex Office & Print Center, T-Mobile, Duane Reade; and 2 blocks east of Riverside Park
- Join co-tenants Zuri Coffee, The UPS Store, Unique News & Smoke, Blooming Couture Flowers, Carlos Shoe Repair, The Niche Shop, JJS Salon, Meet Me Nails, Jimmy's Custom Framing, Citybrows Threading Salon, CleanLab cleaners, Canine Styles, and 79th Street Wine & Spirits; as well as other area tenants including Chase Bank, Apthorp Pharmacy, Stand Up NY, MedRite Urgent Care, and Irving Farm New York
- 79th Street 1 subway station entrance directly out-front; and access to 123 express and local trains available at 72nd Street