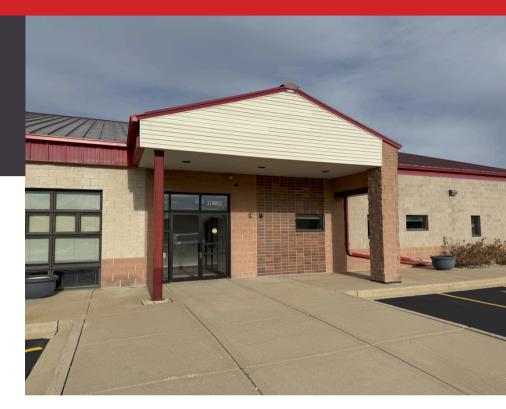

## **FOR LEASE** 37W002 S. MOOSEHEART ROAD

MOOSEHEART, IL 60539

Office Space Available! RATE: \$12.00/SF/YR NET 1,600 SQUARE FEET

## **Building Highlights**

- Private Office and Exam Rooms
- Ample Parking
- Reception Area
- Located at the highly visible intersection at Randall & Orchard Roads

140 First Street Batavia, IL 60510 www.beicre.com

## **PROPERTY AND LOCATION**

Office space available in this highly visible building located on the corner of Randall and Orchard Roads in North Aurora.

Ample parking, beautiful views and loads of natural sunlight, this is a perfect office set up for medical, ophthalmology, dental, chiropractors, tutoring, salon suites, massage suites or more!