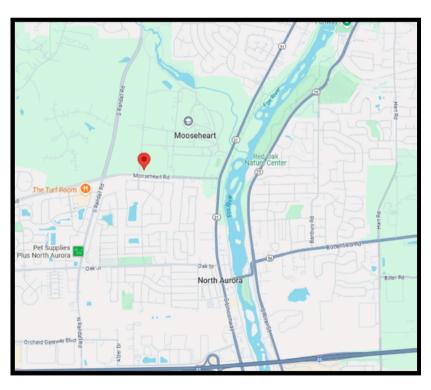

## **FOR LEASE** 37W002 S. MOOSEHEART ROAD

MOOSEHEART, IL 60539

Office Space Available! RATE: \$12.00/SF/YR NET 1,600 SQUARE FEET

## **Building Highlights**

- Private Office and Exam Rooms
- Ample Parking
- Reception Area
- Located at the highly visible intersection at Randall & Orchard Roads

140 First Street Batavia, IL 60510 www.beicre.com

## **PROPERTY AND LOCATION**

Office space available in this highly visible building located on the corner of Randall and Orchard Roads in North Aurora.

Ample parking, beautiful views and loads of natural sunlight, this is a perfect office set up for medical, ophthalmology, dental, chiropractors, tutoring, salon suites, massage suites or more!