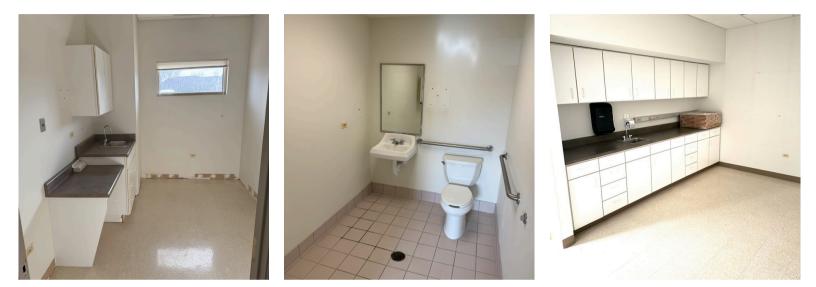

## **Building Highlights**

- Private Office and Exam Rooms
- Ample Parking
- Reception Area
- Located at the highly visible intersection at Randall & Orchard Roads

140 First Street Batavia, IL 60510 www.beicre.com

## **PROPERTY AND LOCATION**

Office space available in this highly visible building located on the corner of Randall and Orchard Roads in North Aurora.

Ample parking, beautiful views and loads of natural sunlight, this is a perfect office set up for medical, ophthalmology, dental, chiropractors, tutoring, salon suites, massage suites or more!