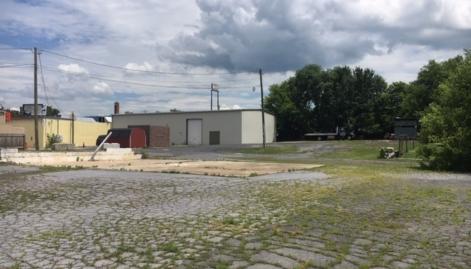

#### **PROPERTY OVERVIEW**

Interstate I-81, Exit #264, Historic New Market! 1.45 acres of land for commercial redevelopment to be used as C-stores, hotel, restaurant, medical or other commercial uses. Use the existing 11,366 Sq. Ft. for repurposing for many business opportunities. Large showroom with warehouse for storage along with plenty of on-site parking along with municipal parking on the east edge of the property. Excellent road frontage, property is located between two lighted intersections for maximum visual impact along the highly trafficked tourist route to the Shenandoah River excursions, Shenvalee Golf Resort, Luray Caverns, Endless Caverns, Shenandoah Caverns, Civil War Museum and other tourist attractions. Join local neighbors such as Quality Inn, John Henry General Store, McDonald's, Subway, Dunkin Donuts, Liberty and Shell C-stores. Come to the Shenandoah Valley for the Opportunity, stay for the Hospitality!

#### PROPERTY HIGHLIGHTS

- Major Price Reduction
- Rare development opportunity at I-81 interchange, Exit #264
- Scrape the site or repurpose 11,366 sf building for your opportunity
- Strong tourist traffic corridor
- Historic downtown draws business to the market.