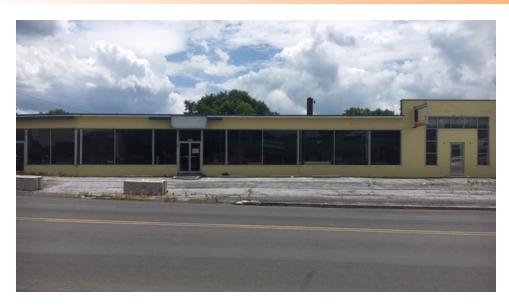

## Property Summary







Sale Price **\$995,000** 

#### **OFFERING SUMMARY**

Building Size: 11,336 SF
Lot Size: 1.45 Acres

t Size: 1.45 Acres

Zoning: Commercial

#### **PROPERTY OVERVIEW**

Interstate I-81, Exit #264, Historic New Market! 1.45 acres of land for commercial redevelopment to be used as C-stores, hotel, restaurant, medical or other commercial uses. Use the existing 11,366 Sq. Ft. for repurposing for many business opportunities. Large showroom with warehouse for storage along with plenty of on-site parking along with municipal parking on the east edge of the property. Excellent road frontage, property is located between two lighted intersections for maximum visual impact along the highly trafficked tourist route to the Shenandoah River excursions, Shenvalee Golf Resort, Luray Caverns, Endless C