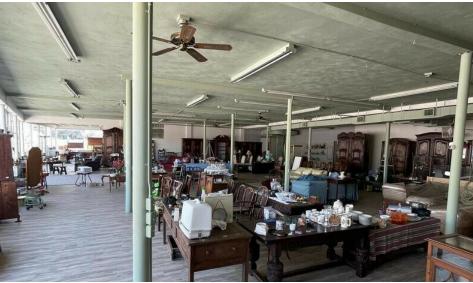

#### **PROPERTY OVERVIEW**

Interstate I-81, Exit #264, Historic New Market! 1.45 acres of land for commercial redevelopment to be used as C-stores, hotel, restaurant, medical or other commercial uses. Use the existing 11,366 Sq. Ft. for repurposing for many business opportunities. Large showroom with warehouse for storage along with plenty of on-site parking along with municipal parking on the east edge of the property. Excellent road frontage, property is located between two lighted intersections for maximum visual impact along the highly trafficked tourist route to the Shenandoah River excursions, Shenvalee Golf Resort, Luray Caverns, Endless Caverns, Shenandoah Caverns, Civil War Museum and other tourist attractions. Join local neighbors such as Quality Inn, John Henry General Store, McDonald's, Subway, Dunkin Donuts, Liberty and Shell C-stores. Come to the Shenandoah Valley for the Opportunity, stay for the Hospitality!

### Additional Photos