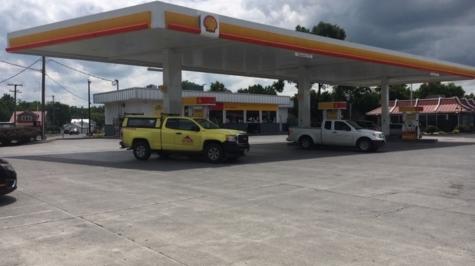

#### **PROPERTY OVERVIEW**

Interstate I-81, Exit #264, Historic New Market! 1.45 acres of land for commercial redevelopment to be used as C-stores, hotel, restaurant, medical or other commercial uses. Use the existing 11,366 Sq. Ft. for repurposing for many business opportunities. Large showroom with warehouse for storage along with plenty of on-site parking along with municipal parking on the east edge of the property. Excellent road frontage, property is located between two lighted intersections for maximum visual impact along the highly trafficked tourist route to the Shenandoah River excursions, Shenvalee Golf Resort, Luray Caverns, Endless Caverns, Shenandoah Caverns, Civil War Museum and other tourist attractions. Join local neighbors such as Quality Inn, John Henry General Store, McDonald's, Subway, Dunkin Donuts, Liberty and Shell C-stores. Come to the Shenandoah Valley for the Opportunity, stay for the Hospitality!

#### PROPERTY HIGHLIGHTS

- Major Price Reduction
- Rare development opportunity at I-81 interchange, Exit #264
- Scrape the site or repurpose 11,366 sf building for your opportunity
- Strong tourist traffic corridor
- Historic downtown draws business to the market.