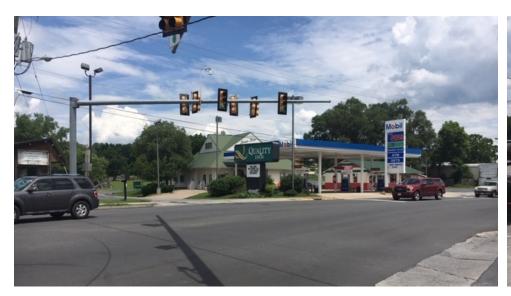

#### **PROPERTY OVERVIEW**

Interstate I-81, Exit #264, Historic New Market! 1.45 acres of land for commercial redevelopment to be used as C-stores, hotel, restaurant, medical or other commercial uses. Use the existing 11,366 Sq. Ft. for repurposing for many business opportunities. Large showroom with warehouse for storage along with plenty of on-site parking along with municipal parking on the east edge of the property. Excellent road frontage, property is located between two lighted intersections for maximum visual impact along the highly trafficked tourist route to the Shenandoah River excursions, Shenvalee Golf Resort, Luray Caverns, Endless Caverns, Shenandoah Caverns, Civil War Museum and other tourist attractions. Join local neighbors such as Quality Inn, John Henry General Store, McDonald's, Subway, Dunkin Donuts, Liberty and Shell C-stores. Come to the Shenandoah Valley for the Opportunity, stay for the Hospitality!

#### PROPERTY HIGHLIGHTS

- Major Price Reduction
- Rare development opportunity at I-81 interchange, Exit #264
- Scrape the site or repurpose 11,366 sf building for your opportunity
- Strong tourist traffic corridor
- Historic downtown draws business to the market.