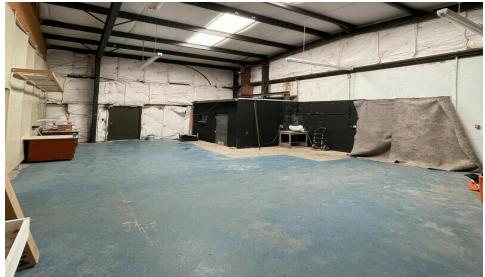

#### **PROPERTY OVERVIEW**

Interstate I-81, Exit #264, Historic New Market! 1.45 acres of land for commercial redevelopment to be used as C-stores, hotel, restaurant, medical or other commercial uses. Use the existing 11,366 Sq. Ft. for repurposing for many business opportunities. Large showroom with warehouse for storage along with plenty of on-site parking along with municipal parking on the east edge of the property. Excellent road frontage, property is located between two lighted intersections for maximum visual impact along the highly trafficked tourist route to the Shenandoah River excursions, Shenvalee Golf Resort, Luray Caverns, Endless Caverns, Shenandoah Caverns, Civil War Museum and other tourist attractions. Join local neighbors such as Quality Inn, John Henry General Store, McDonald's, Subway, Dunkin Donuts, Liberty and Shell C-stores. Come to the Shenandoah Valley for the Opportunity, stay for the Hospitality!

### Additional Photos