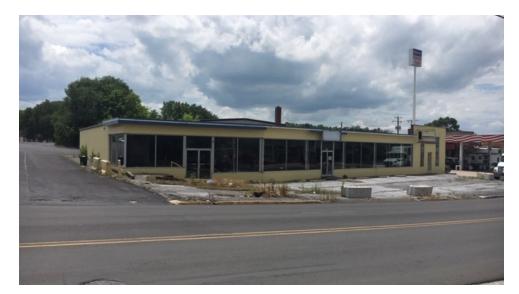

t road frontage, property is located between two lighted intersections for maximum visual impact along the highly trafficked tourist route to the Shenandoah River excursions, Shenvalee Golf Resort, Luray Caverns, Endless Caverns, Shenandoah Caverns, Civil War Museum and other tourist attractions. Join local neighbors such as Quality Inn, John Henry General Store, McDonald's, Subway, Dunkin Donuts, Liberty and Shell C-stores. Come to the Shenandoah Valley for the Opportunity, stay for the Hospitality!

#### PROPERTY HIGHLIGHTS

- Major Price Reduction
- Rare development opportunity at I-81 interchange, Exit #264
- Scrape the site or repurpose 11,366 sf building for your opportunity
- Strong tourist traffic corridor
- Historic downtown draws business to the market.

### Additional Photos











### Additional Photos











# Location Maps





## Demographics Map





| POPULATION                            | 5 MILES              | 10 MILES               | 15 MILES               |
|---------------------------------------|----------------------|------------------------|------------------------|
| Total population                      | 8,329                | 29,488                 | 57,623                 |
| Median age                            | 42.1                 | 41.3                   | 41.7                   |
| Median age (Male)                     | 40.3                 | 39.6                   | 40.1                   |
| Median age (Female)                   | 43.9                 | 42.6                   | 43.0                   |
|