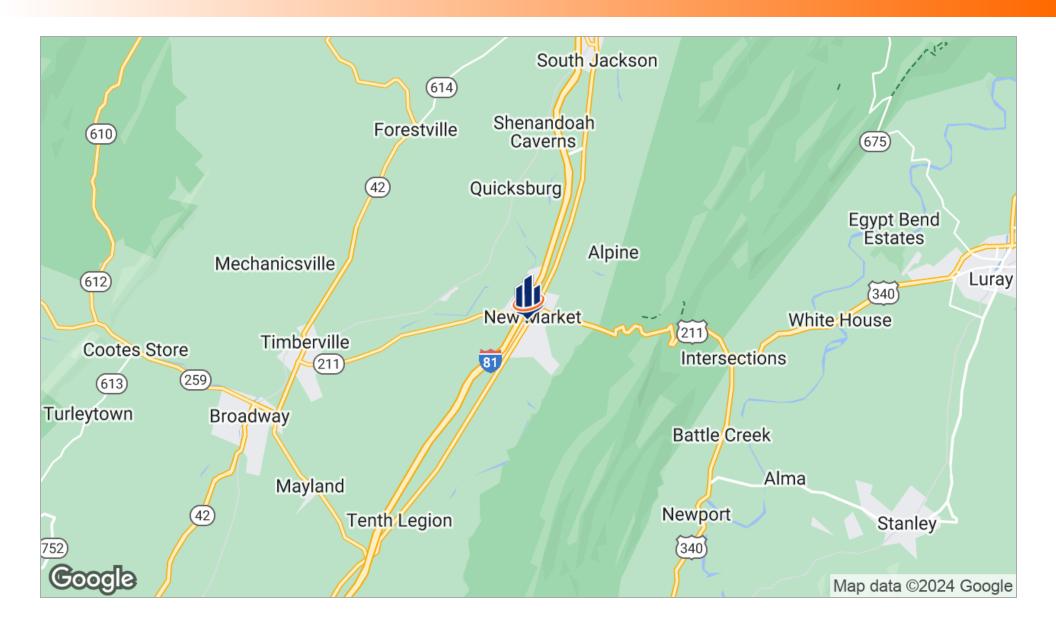

ersections for maximum visual impact along the highly trafficked tourist route to the Shenandoah River excursions, Shenvalee Golf Resort, Luray Caverns, Endless Caverns, Shenandoah Caverns, Civil War Museum and other tourist attractions. Join local neighbors such as Quality Inn, John Henry General Store, McDonald's, Subway, Dunkin Donuts, Liberty and Shell C-stores. Come to the Shenandoah Valley for the Opportunity, stay for the Hospitality!

#### PROPERTY HIGHLIGHTS

- Major Price Reduction
- Rare development opportunity at I-81 interchange, Exit #264
- Scrape the site or repurpose 11,366 sf building for your opportunity
- Strong tourist traffic corridor
- Historic downtown draws business to the market.

### Additional Photos











### Additional Photos











# Location Maps





## Demographics Map





| POPULATION                            | 5 MILES              | 10 MILES               | 15 MILES               |
|---------------------------------------|----------------------|------------------------|------------------------|
| Total population                      | 8,329                | 29,488                 | 57,623                 |
| Median age                            | 42.1                 | 41.3                   | 41.7                   |
| Median age (Male)                     | 40.3                 | 39.6                   | 40.1                   |
| Median age (Female)                   | 43.9                 | 42.6                   | 43.0                   |
|                                       |                      |