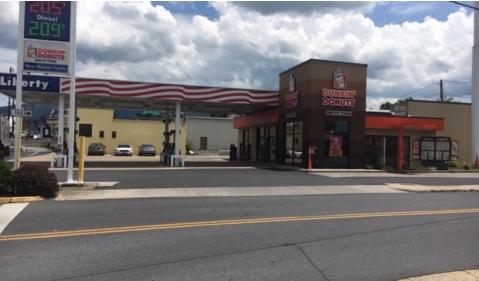

#### **PROPERTY OVERVIEW**

Interstate I-81, Exit #264, Historic New Market! 1.45 acres of land for commercial redevelopment to be used as C-stores, hotel, restaurant, medical or other commercial uses. Use the existing 11,366 Sq. Ft. for repurposing for many business opportunities. Large showroom with warehouse for storage along with plenty of on-site parking along with municipal parking on the east edge of the property. Excellent road frontage, property is located between two lighted intersections for maximum visual impact along the highly trafficked tourist route to the Shenandoah River excursions, Shenvalee Golf Resort, Luray Caverns, Endless Caverns, Shenandoah Caverns, Civil War Museum and other tourist attractions. Join local neighbors such as Quality Inn, John Henry General Store, McDonald's, Subway, Dunkin Donuts, Liberty and Shell C-stores. Come to the Shenandoah Valley for the Opportunity, stay for the Hospitality!

### Additional Photos