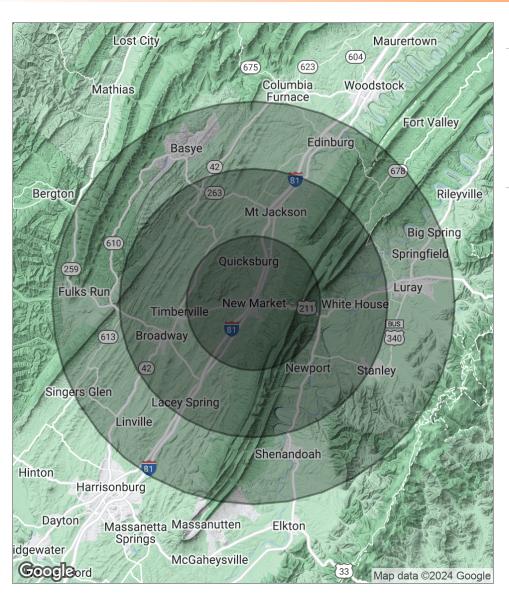

# Location Maps

## Demographics Map

| POPULATION                            | 5 MILES              | 10 MILES               | 15 MILES               |
|---------------------------------------|----------------------|------------------------|------------------------|
| Total population                      | 8,329                | 29,488                 | 57,623                 |
| Median age                            | 42.1                 | 41.3                   | 41.7                   |
| Median age (Male)                     | 40.3                 | 39.6                   | 40.1                   |
| Median age (Female)                   | 43.9                 | 42.6                   | 43.0                   |
|                                       |                      |                        |                        |
| HOUSEHOLDS & INCOME                   | 5 MILES              | 10 MILES               | 15 MILES               |
| HOUSEHOLDS & INCOME  Total households | <b>5 MILES</b> 3,502 | <b>10 MILES</b> 12,085 | <b>15 MILES</b> 23,414 |
|                                       |                      |                        |                        |
| Total households                      | 3,502                | 12,085                 | 23,414                 |