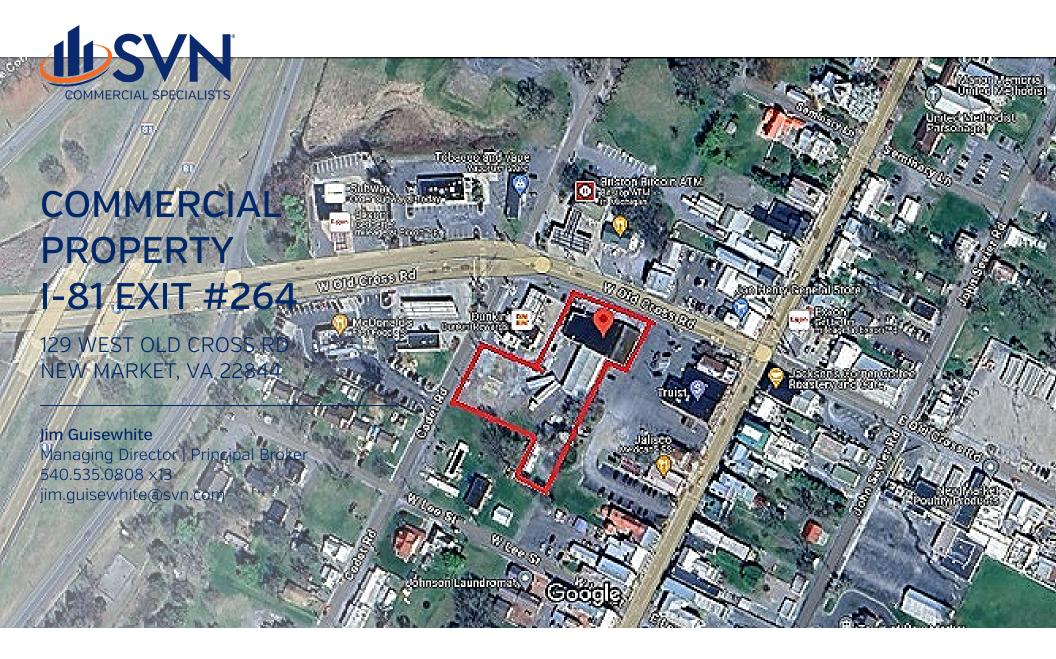

## Property Summary

Sale Price **\$995,000** 

#### **OFFERING SUMMARY**

Building Size: 11,336 SF
Lot Size: 1.45 Acres

t Size: 1.45 Acres

Zoning: Commercial

#### **PROPERTY OVERVIEW**

Interstate I-81, Exit #264, Historic New Market! 1.45 acres of land for commercial redevelopment to be used as C-stores, hotel, restaurant, medical or other commercial uses. Use the existing 11,366 Sq. Ft. for repurposing for many business opportunities. Large showroom with warehouse for storage along with plenty of on-site parking along with municipal parking on the east edge of the property. Excellent road frontage, property is located between two lighted intersections for maximum visual impact along the highly trafficked tourist route to the Shenandoah River excursions, Shenvalee Golf Resort, Luray Caverns, Endless Caverns, Shenandoah Caverns, Civil War Museum and other tourist attractions. Join local neighbors such as Quality Inn, John Henry General Store, McDonald's, Subway, Dunkin Donuts, Liberty and Shell C-stores. Come to the Shenandoah Valley for the Opportunity, stay for the Hospitality!