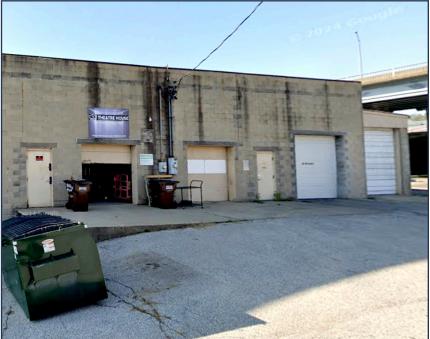

#### **PROPERTY PROFILE**

#### **GENERAL DETAILS**

| Year Built     | 1974   | Parcel     | 040-34-04-001.00                    |
|----------------|--------|------------|-------------------------------------|
| Square Footage | 17,872 | Dock       | 2                                   |
| Acres          | 0.98   | Drive- ins | 11' x 11'<br>3 10' x 10'<br>8' x 8' |
| Zoning         | AUC    | Parking    | 30                                  |
| Clear Height   | 16'    | Restrooms  | 5                                   |

#### INTERIOR

| Lighting | Fluorescent                              | Sprinkler System | Wet |
|----------|------------------------------------------|------------------|-----|
| HVAC     | Suspended gas unit heate<br>Office - A/C | ers              |     |