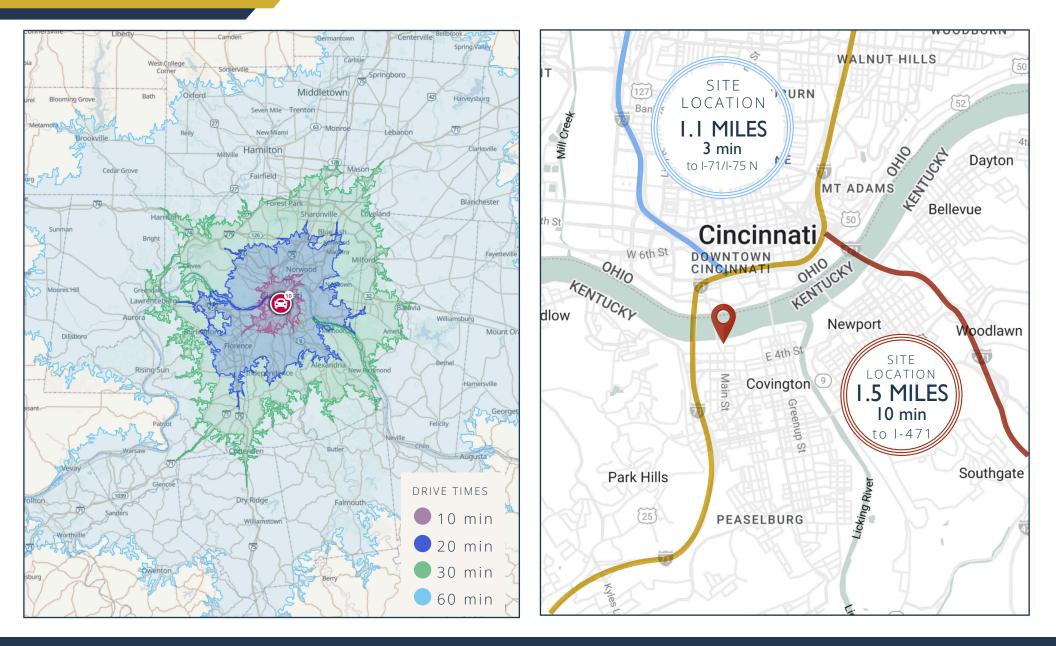

#### DRIVE TIME MAR

## CURO•BRKG STEPHANIE GOLDEN | STEPHANIE@CUROBRKG.COM | 513.379.0542 | CUROBRKG.COM

#### **5** miles

281,989 people \$83,999 AHHI 141,255 total employees

AVERA VISITO LOCA 43.4K

AVERAGE DAILY VISITORS LOCALLY DAILY VEHICLE TRAFFIC 400 W 3RD ST. 6.4K

- Seamless Downtown Access: Immediate connectivity to all of downtown Cincinnati and Covington, perfect for last-mile delivery or on-demand servicing.
- Convenient Bridge Options: Located within one mile of three key bridges—the John A. Roebling Suspension Bridge, the Brent Spence Bridge, and the Clay Wade Bailey Bridge—offering exceptional routing and accessibility to downtown Cincinnati and Covington.