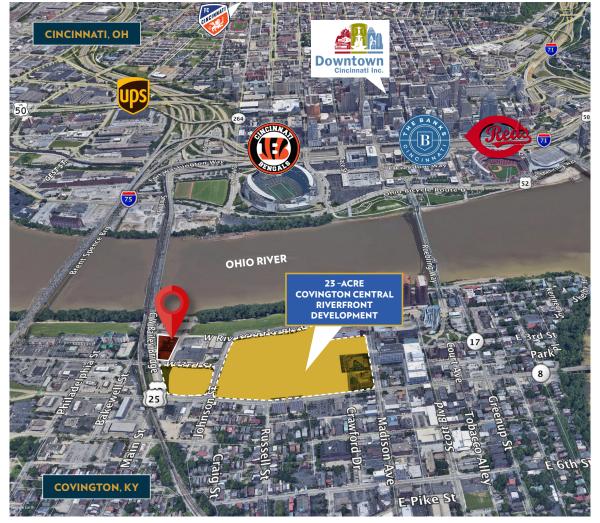

#### **5** miles

281,989 people \$83,999 AHHI 141,255 total employees

AVERA VISITO LOCA 43.4K

AVERAGE DAILY VISITORS LOCALLY DAILY VEHICLE TRAFFIC 400 W 3RD ST. 6.4K

- Seamless Downtown Access: Immediate connectivity to all of downtown Cincinnati and Covington, perfect for last-mile delivery or on-demand servicing.
- Convenient Bridge Options: Located within one mile of three key bridges—the John A. Roebling Suspension Bridge, the Brent Spence Bridge, and the Clay Wade Bailey Bridge—offering exceptional routing and accessibility to downtown Cincinnati and Covington.

### AERIAL VIEW