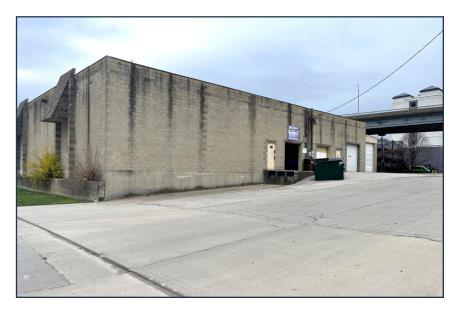

# FOR LEASE400 W Third St.COVINGTON, KY 41011

THEATRE HOUSE IN

#### **PROPERTY PROFILE**

#### **GENERAL DETAILS**

| Year Built     | 1974   | Parcel     | 040-34-04-001.00                    |
|----------------|--------|------------|-------------------------------------|
| Square Footage | 17,872 | Dock       | 2                                   |
| Acres          | 0.98   | Drive- ins | 11' x 11'<br>3 10' x 10'<br>8' x 8' |
| Zoning         | AUC    | Parking    | 30                                  |
| Clear Height   | 16'    | Restrooms  | 5                                   |