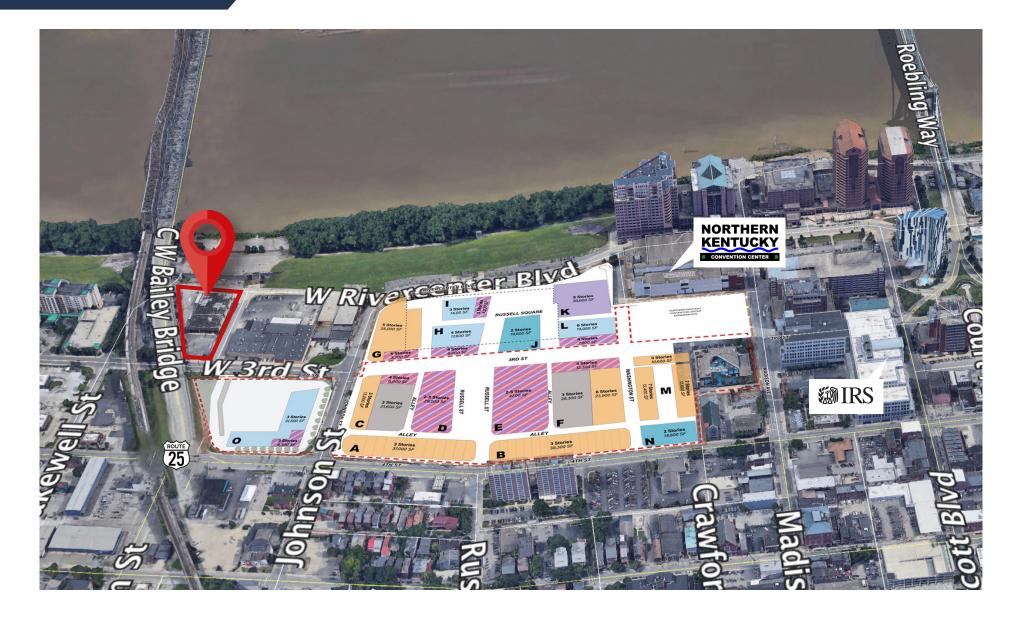

miles 3 miles 12,744 people 125,126 people \$109,396 AHHI \$83,564 AHHI 8,167 total employees 65,496 total employees

#### **5** miles

281,989 people \$83,999 AHHI 141,255 total employees

AVERA VISITO LOCA 43.4K

AVERAGE DAILY VISITORS LOCALLY DAILY VEHICLE TRAFFIC 400 W 3RD ST. 6.4K

- Seamless Downtown Access: Immediate connectivity to all of downtown Cincinnati and Covington, perfect for last-mile delivery or on-demand servicing.
- Convenient Bridge Options: Located within one mile of three key bridges—the John A. Roebling Suspension Bridge, the Brent Spence Bridge, and the Clay Wade Bailey Bridge—offering exceptional routing and accessibility to downtown Cincinnati and Covington.

## CURO•BRKG STEPHANIE GOLDEN | STEPHANIE@CUROBRKG.COM | 513.379.0542 | CUROBRKG.COM

### AERIAL VIEW



## CURO•BRKG STEPHANIE GOLDEN | STEPHANIE@CUROBRKG.COM | 513.379.0542 | CUROBRKG.COM