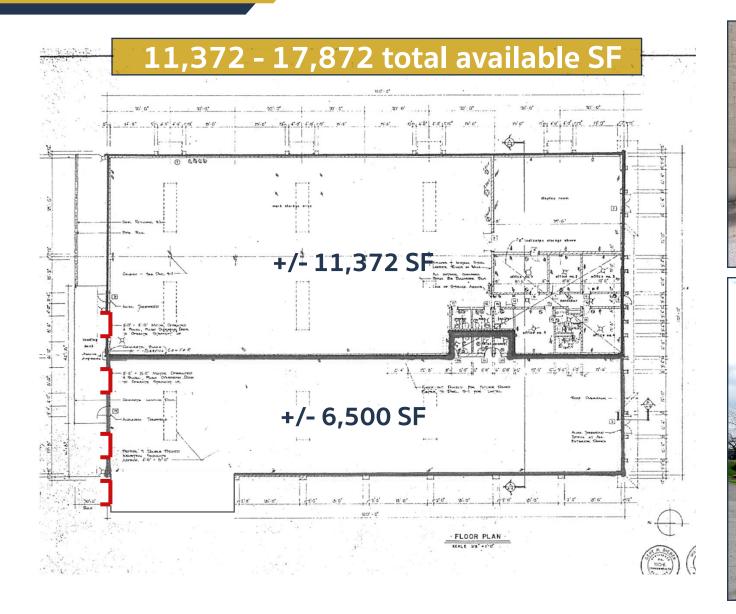

# 11,372 -17,872 SF AVAILABLE FOR LEASE

CURO BRKG STEPHANIE GOLDEN | STEPHANIE@CUROBRKG.COM | 513.379.0542 | CUROBRKG.COM

## CURO • BRKG STEPHANIE GOLDEN | STEPHANIE@CUROBRKG.COM | 513.379.0542 | CUROBRKG.COM

FLOOR PLAN