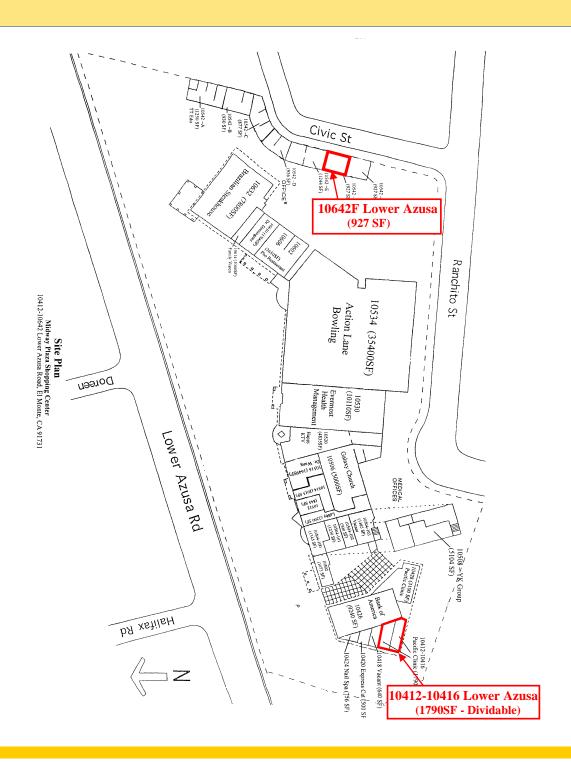

### **Units Information:**

| Suite Number | SF    | Price(/SF/Month) | Туре             | Note                                       |
|--------------|-------|------------------|------------------|--------------------------------------------|
| 10412-10416  | 1,790 | \$2.50           | NNN -\$0.44/SF/M | Retail /Office Space -Side Unit, Dividable |
| 10642-F      | 927   | \$2.00           | NNN -\$0.44/SF/M | Retail/ Office Space -Hidden Unit          |