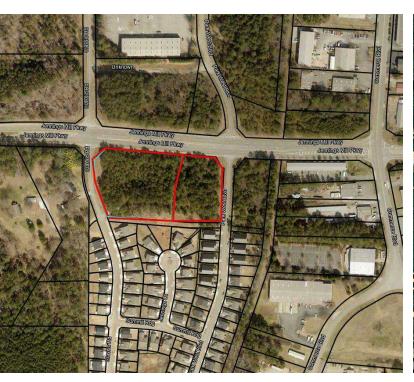

#### PROPERTY OVERVIEW

The property is well suited for a commercial development such as retail, hospitality, multifamily, assisted living or flex industrial space. It is located just south of Atlanta Hwy on the newly extended Jennings Mill Parkway. The property can be subdivided into two smaller tracts which will be priced separately. The site is currently wooded. It has all utilities on site, and relatively flat topography.

#### **LOCATION OVERVIEW**

The property is located on the South side of Jennings Mill Pkwy at the intersection of Park West Blvd and Classic Road.

#### **PROPERTY HIGHLIGHTS**

- Commercial General zoning allows a variety of uses
- Two Corner lots
- Can be subdivided into smaller lots
- All utilities are in place

The information contained herein is derived from a variety of sources including the owner, public records and other source Whitworth land Corporation deems to be reliable. Whitworth Land Corporation has no reason to doubt, but does not guarantee the accuracy of this information.