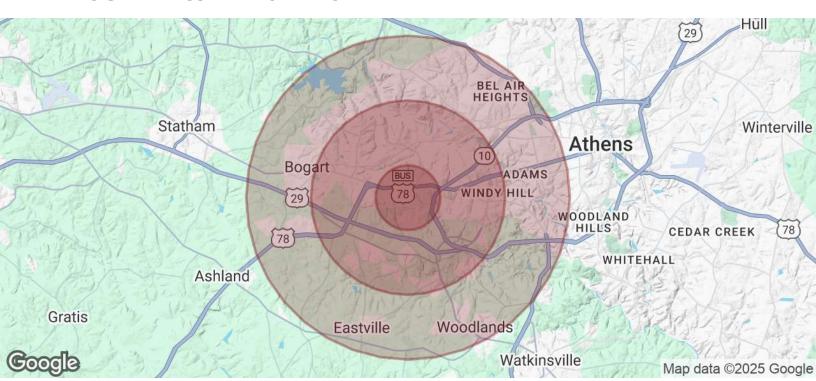

### **DEMOGRAPHICS MAP & REPORT**

| POPULATION           | 1 MILE   | 3 MILES  | 5 MILES  |
|----------------------|----------|----------|----------|
| Total Population     | 2,562    | 16,389   | 42,974   |
| Average Age          | 31.2     | 33.4     | 34.6     |
| Average Age (Male)   | 30.9     | 32.5     | 33.6     |
| Average Age (Female) | 30.5     | 33.4     | 35.3     |
| HOUSEHOLDS & INCOME  | 1 MILE   | 3 MILES  | 5 MILES  |
| Total Households     | 1,042    | 6,546    | 16,828   |
| # of Persons per HH  | 2.5      | 2.5      | 2.6      |
| Average HH Income    | \$71,744 | \$78,998 | \$79,018 |

\$242,701

2020 American Community Survey (ACS)

Average House Value

\$249,355

\$241,205