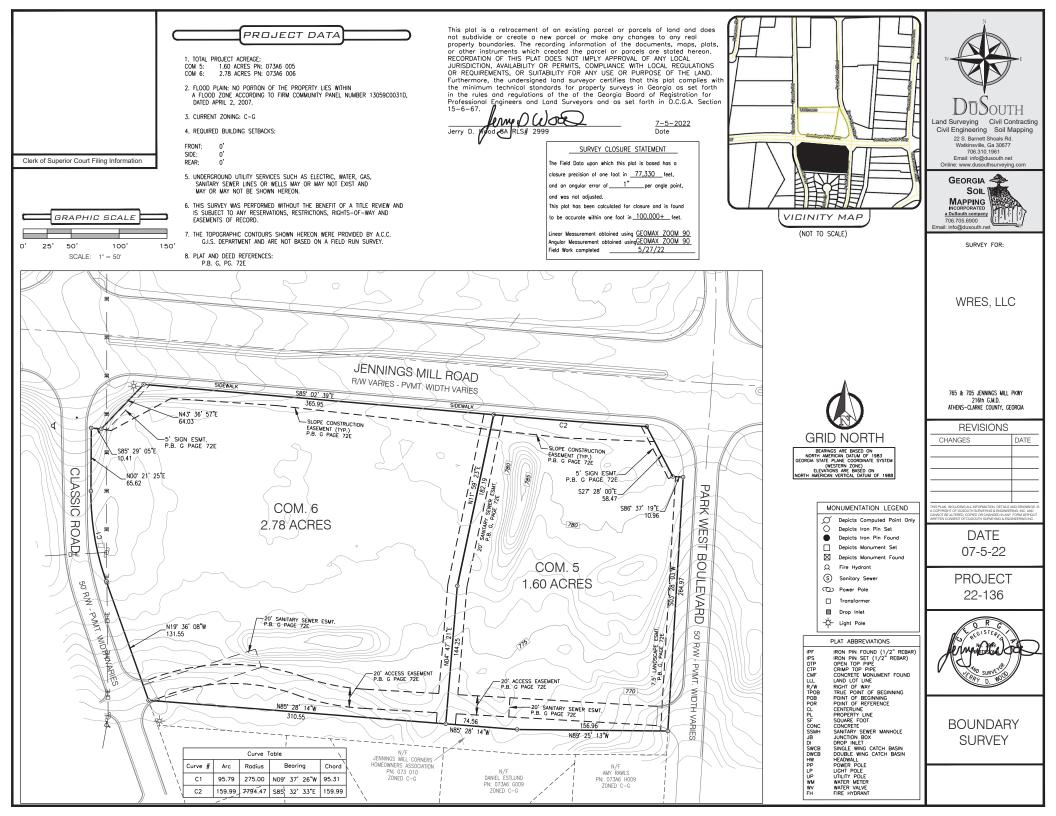

#### **OFFERING SUMMARY**

Sale Price: \$766,500

Price / Acre \$175.000

Lot Size: 4.38 Acres

Lot Frontage: 539' Jennings Mill Pkwy

253 ft Pkwy Blvd

300 ft Classic Rd

Zoning: Commercial-General

C-G

Market: West Athens-Clarke

County

Submarket: Atlanta Highway

Corridor

Traffic Count: 33,700 Atlanta Hwy

#### PROPERTY OVERVIEW

The property is well suited for a commercial development such as retail, hospitality, multifamily, assisted living or flex industrial space. It is located just south of Atlanta Hwy on the newly extended Jennings Mill Parkway. The property can be subdivided into two smaller tracts which will be priced separately. The site is currently wooded. It has all utilities on site, and relatively flat topography.

#### **LOCATION OVERVIEW**

The property is located on the South side of Jennings Mill Pkwy at the intersection of Park West Blvd and Classic Road.