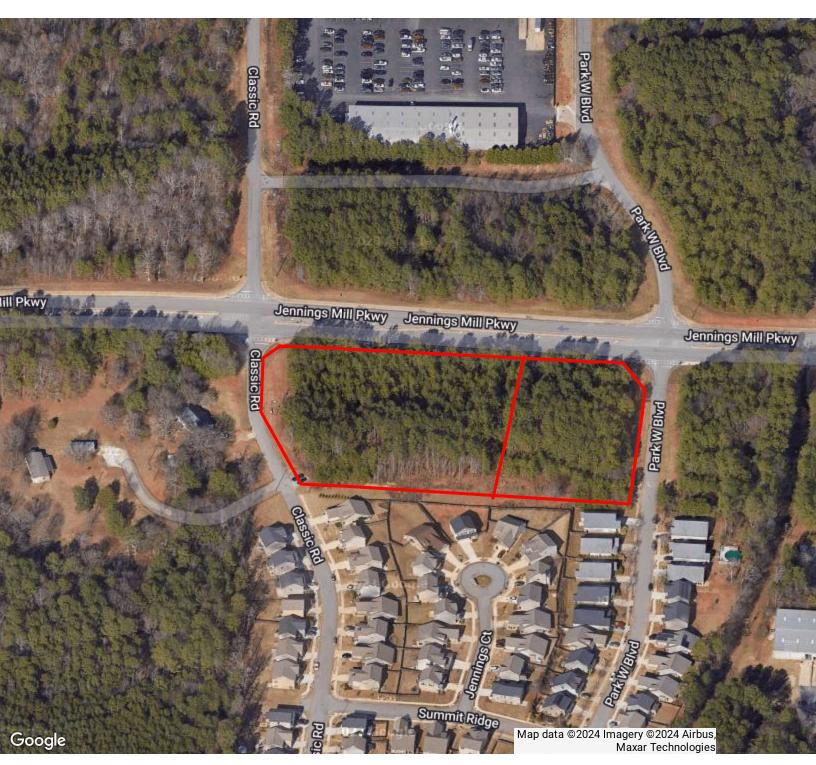

### **AERIAL MAP**

grantwhitworth@gmail.com

705 & 765 JENNINGS MILL PARKWAY, BOGART, GA 30622

#### **OFFERING SUMMARY**

Sale Price: \$766,500

Price / Acre \$175.000

Lot Size: 4.38 Acres

Lot Frontage: 539' Jennings Mill Pkwy

253 ft Pkwy Blvd

300 ft Classic Rd

Zoning: Commercial-General

#### PROPERTY OVERVIEW

The property is well suited for a commercial development such as retail, hospitality, multifamily, assisted living or flex industrial space. It is located just south of Atlanta Hwy on the newly extended Jennings Mill Parkway. The property can be subdivided into two smaller tracts which will be priced separately. The site is currently wooded. It has all utilities on site, and relatively flat topography.

#### **LOCATION OVERVIEW**

The property is located on the South side of Jennings Mill Pkwy at the intersection of Park West Blvd and Classic Road.