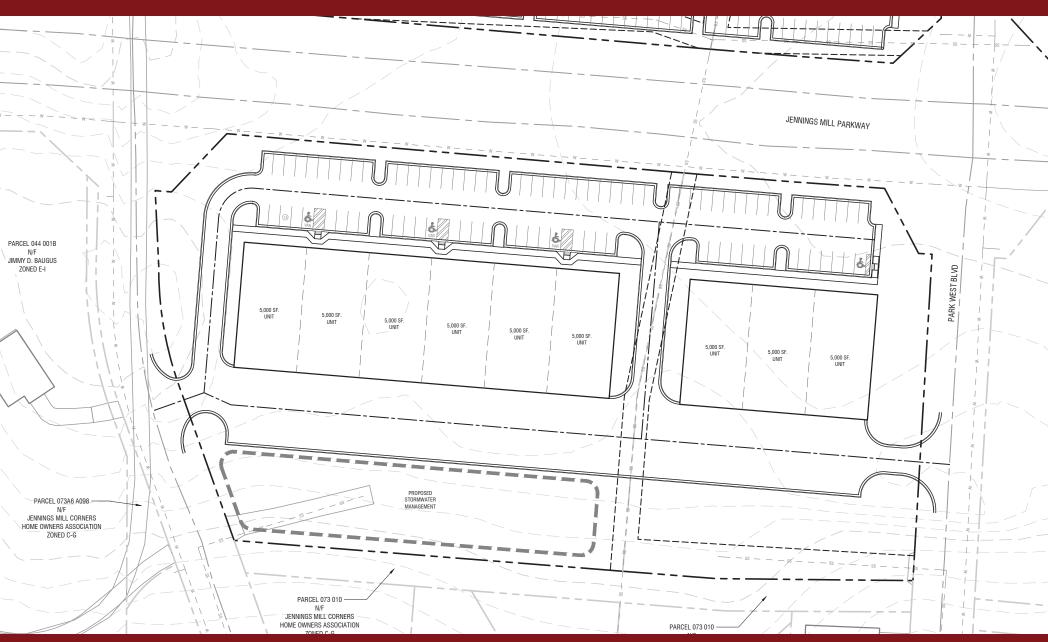

#### PROPERTY OVERVIEW

The property is well suited for a commercial development such as retail, hospitality, multifamily, assisted living or flex industrial space. It is located just south of Atlanta Hwy on the newly extended Jennings Mill Parkway. The property can be subdivided into two smaller tracts which will be priced separately. The site is currently wooded. It has all utilities on site, and relatively flat topography.

#### **PROPERTY HIGHLIGHTS**

- Commercial General zoning allows a variety of uses
- Two Corner lots
- Can be subdivided into smaller lots
- All utilities are in place

The information contained herein is derived from a variety of sources including the owner, public records and other source Whitworth land Corporation deems to be reliable. Whitworth Land Corporation has no reason to doubt, but does not guarantee the accuracy of this information.