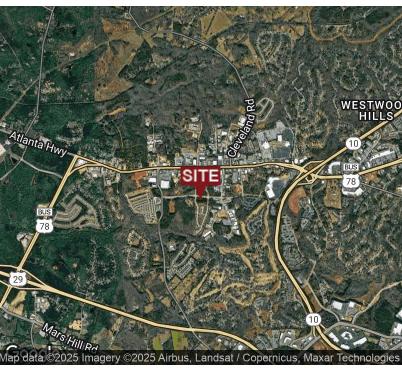

### **LOCATION MAPS**

#### **LOCATION OVERVIEW**

The property is located on the South side of Jennings Mill Pkwy at the intersection of Park West Blvd and Classic Road.