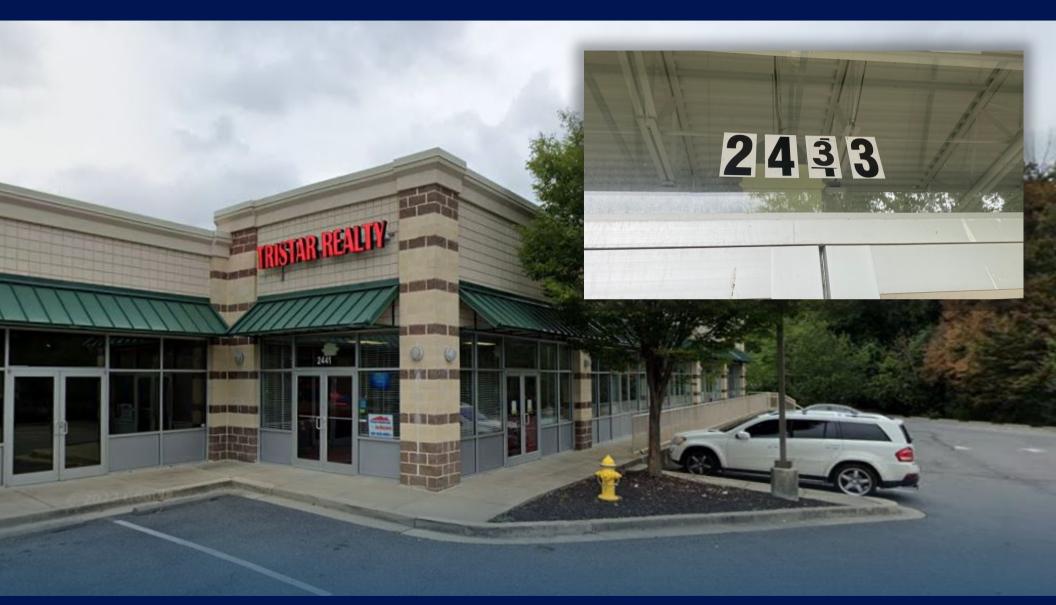

### **JEFFERSON CENTER RETAIL**

2441-2433 Crain Highway || Waldorf, MD 20601

#### **EXECUTIVE SUMMARY**

2441-2433 Crain Highway | Waldorf, MD 20601

#### PROPERTY OVERVIEW

Incredible business opportunity in Waldorf, MD! We are thrilled to announce that 2431 Crain Highway is now on the market and ready for your business vision. This expansive property spans an impressive 10,250 square feet, offering plenty of space to bring your business dreams to life. One of the major advantages of this property is its flexibility. With the op on to subdivide the space into a 1,750 square feet area and a larger 8,750 square feet area, you have the freedom to tailor the space to your specific needs. Plus, the location couldn't be more ideal, as it joins the renowned Big Screen retail center. By joining this retail center, you'll benefit from the established reputation and loyal customer base that the Big Screen has cultivated over the years. What's more, this property is contiguous to a 1,500 square feet space that is currently being used as a mar al arts and dance studio. This presents a fantastic opportunity for synergy and collaboration between businesses, allowing you to tap into a diverse customer base and cross-promote your offerings.

#### PROPERTY DETAILS

**Lease Rate** \$22.00/SF/yr

**Available Space** 10.500 SF

NNN **Lease Type** 

**Property Type** Retail

Parcel ID # 06-324525

**Traffic Count** 59,319 VPD (Crain Hwy)