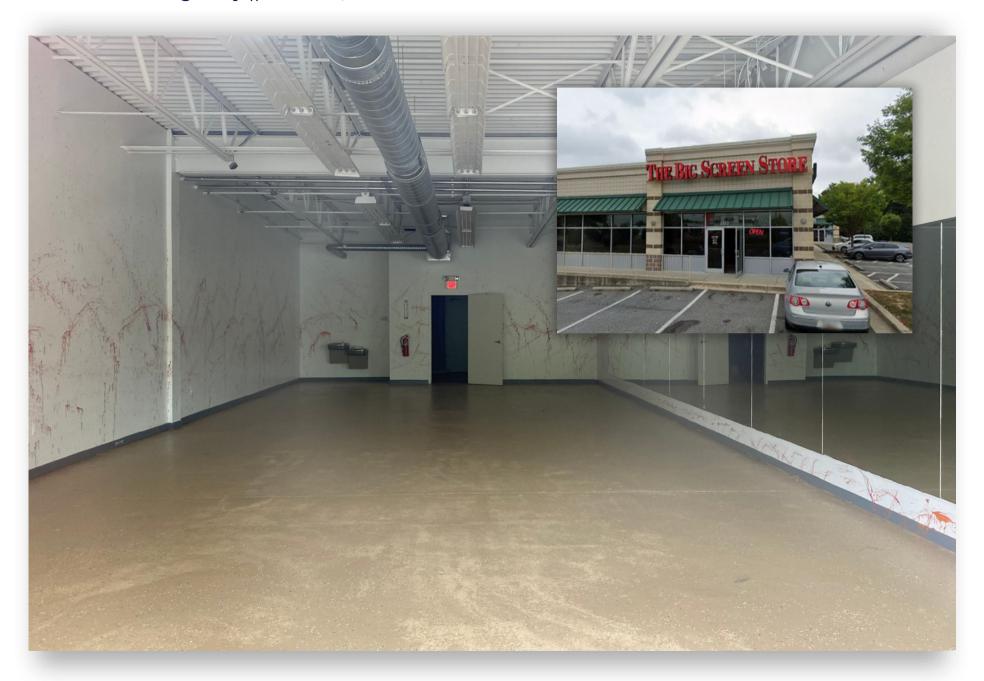

ed as a mar al arts and dance studio. This presents a fantastic opportunity for synergy and collaboration between businesses, allowing you to tap into a diverse customer base and cross-promote your offerings.

#### PROPERTY DETAILS

**Lease Rate** \$22.00/SF/yr

**Available Space** 10.500 SF

NNN **Lease Type** 

**Property Type** Retail

Parcel ID # 06-324525

**Traffic Count** 59,319 VPD (Crain Hwy)



### PROPERTY HIGHLIGHTS

10,500 SF

Rentable Square Feet

# Single

Number of Stories

# \$22/PSF NNN

Price Per Square Foot

## **5 Min Drive**

From Charles County Shopping Plaza

25%

**Current Occupancy** 

**1.53** Acre

Land Lot

PRIME
LEASING
OPPORTUNITY
IN LOCATION

HOME SMART

JEFFERSON CENTER RETAIL | 4



## **ADDITIONAL PHOTOS**

2441-2433 Crain Highway || Waldorf, MD 20601





### **CHARLES COUNTY** MARKET AREA



Current Population

19,681



Projected Population

20,510



Average Household Income

\$121,250



Average Household Size

2.8



Unemployment Rate

5.3%



Median Home Value

\$300k-\$400k



College Educated

25%

#### **DEMOGRAPHICS MAP & REPORT**



| POPULATION                           | 0.25 MILES            | 0.5 MILES            | 1 MILE          |
|--------------------------------------|-----------------------|----------------------|-----------------|
| Total Population                     | 596                   | 1,914                | 6,539           |
| Average Age                          | 32.4                  | 31.6                 | 33.6            |
| Average Age (Male)                   | 19.7                  | 21.5