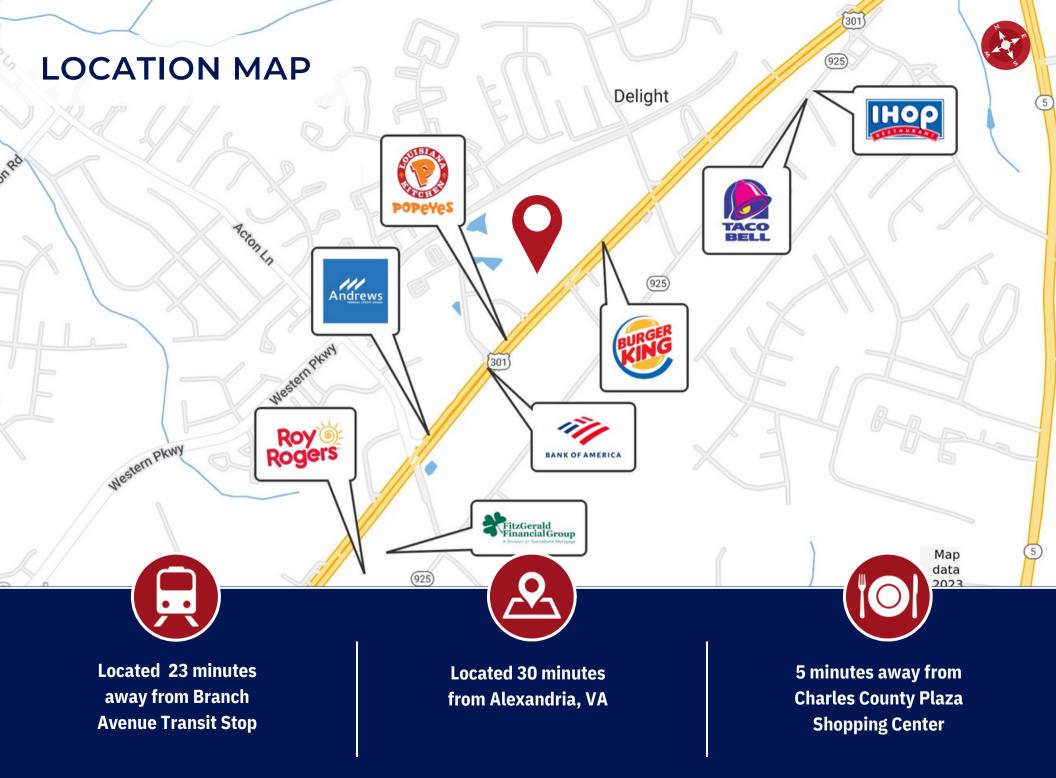

## **5 Min Drive**

From Charles County Shopping Plaza

25%

**Current Occupancy** 

**1.53** Acre

Land Lot

PRIME
LEASING
OPPORTUNITY
IN LOCATION

HOME SMART