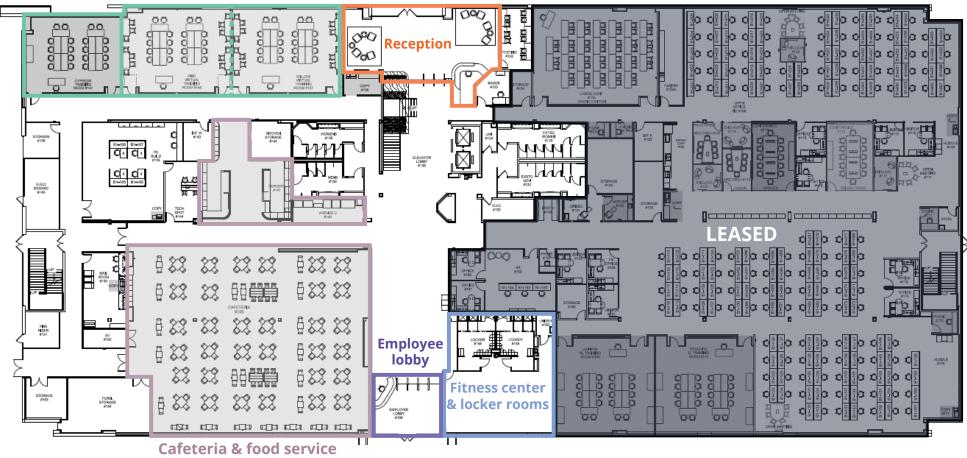

# 1st floor | 18,627 rsf

#### **3 training rooms**

Light gray areas can be converted to office space

### AVISON YOUNG Building amenities