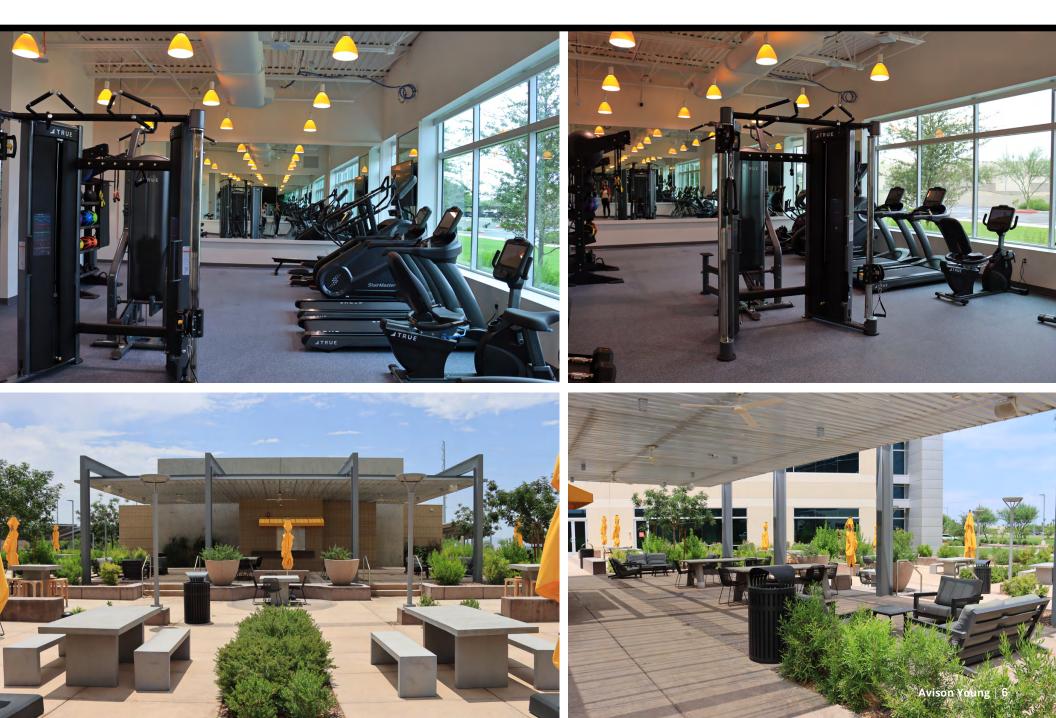

## AVISON YOUNG Sublease overview

- Located in the 170-acre Park Place Business Park comprised of three-story class A office buildings within the Price Road corridor, Southeast Valley's premiere business/innovation corridor
- New FF&E available
- Common outdoor gathering feature with large covered patio with a barista coffee bar, sunken seating areas, benches, and planters
- Entire building has backup generator power which can be utilized by subtenant
- Easy access to Loop-101 and Loop-202
  Freeways
- Dedicated break room on 2nd and 3rd floors
- Large cafe and cafeteria on the 1st floor
- DAS system (Enhanced Cellular Signal) throughout building
- Solar Panel system (savings will be passed along to tenant)
- Electric Vehicle Charging stations available

### AVISON YOUNG Building amenities