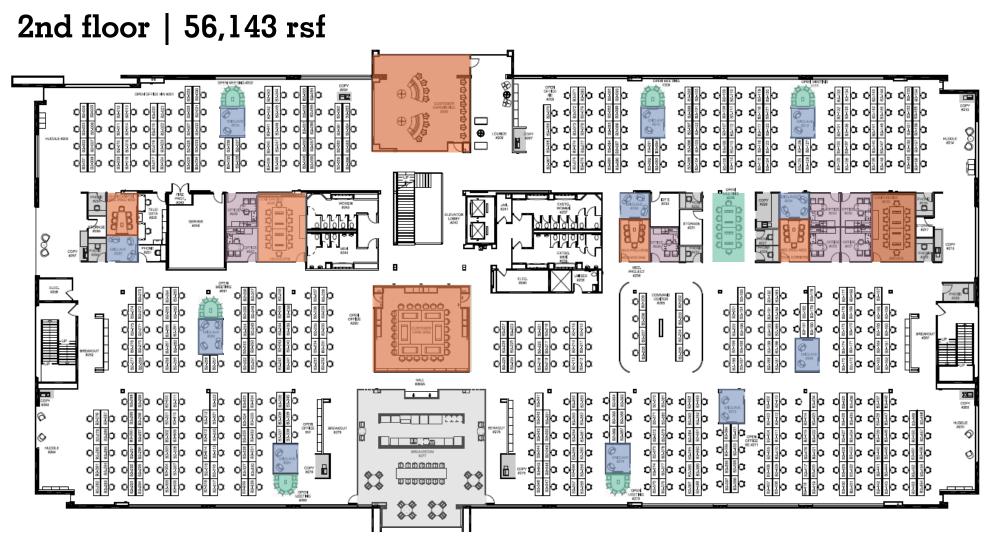

# Size

Building: 111,572 rsf First floor: ±18,627 rsf Second floor: ±56,143 rsf Third floor: ±55,429 rsf **Term** Thru November, 2030

#### 7 open meeting spaces

inspired open spaces for easy collaboration

**7 private offices** centrally located within the layout

easy break-away private team meeting space

**11 enclave spaces** 

**458 bench seats** throughout the floor plan