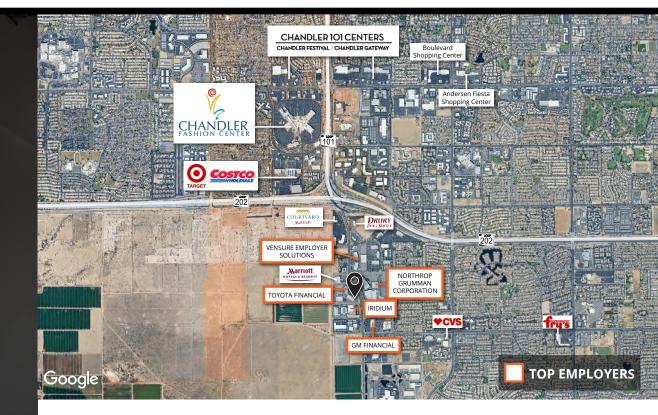

## AVISON YOUNG Sublease overview

- Located in the 170-acre Park Place Business Park comprised of three-story class A office buildings within the Price Road corridor, Southeast Valley's premiere business/innovation corridor
- New FF&E available
- Common outdoor gathering feature with large covered patio with a barista coffee bar, sunken seating areas, benches, and planters
- Entire building has backup generator power which can be utilized by subtenant
- Easy access to Loop-101 and Loop-202
  Freeways
- Dedicated break room on 2nd and 3rd floors
- Large cafe and cafeteria on the 1st floor
- DAS system (Enhanced Cellular Signal) throughout building
- Solar Panel system (savings will be passed along to tenant)
- Electric Vehicle Charging stations available

# Parking

6/1,000 sf

Covered parking garage, and covered canopy parking spaces available.