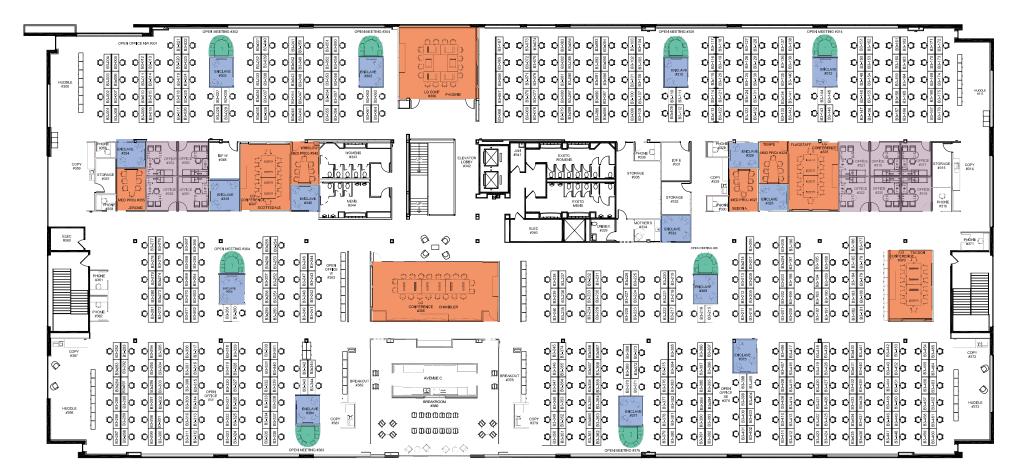

# 3rd floor | 55,429 rsf

#### 5 full-size | 4 mid-size conference rooms

with auto-connect conferencing

#### 8 open meeting spaces

inspired open spaces for easy collaboration

#### **10 private offices**

centrally located within the layout

#### **15 enclave spaces**

easy break-away private team meeting space

4 full-size | 3 mid-size conference rooms with auto-connect conferencing