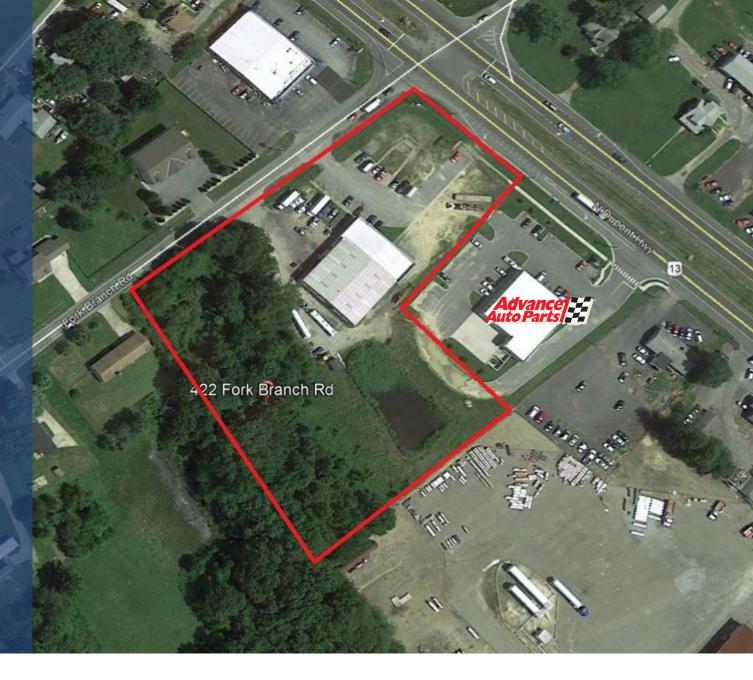

#### **CHARLES RODRIGUEZ**

OVERVIEW PAGE 3

Large corner lot available for ground lease. Total 3.50+/- acres. Located on Route 13/DuPont Hwy at lighted intersection. Easy access to Route 1 and other major shipping arteries. Partially fenced property is Zoned IG.

#### **PROPERTY HIGHLIGHTS**

- Corner Lot on DuPont Highway
- Daily Traffic Counts 10,000+
- Access on Fork Branch Rd
- Partially Fenced Property

## **PROPERTY SUMMARY**

Lease Price: \$120,000/yr NNN

• Lot Size: 3.50+/- Acres

Zoned IG

#### **LOCATION HIGHLIGHTS**

- Lighted Intersection
- Easy Access to Route 1

#### **CHARLES RODRIGUEZ**

AERIAL MAP