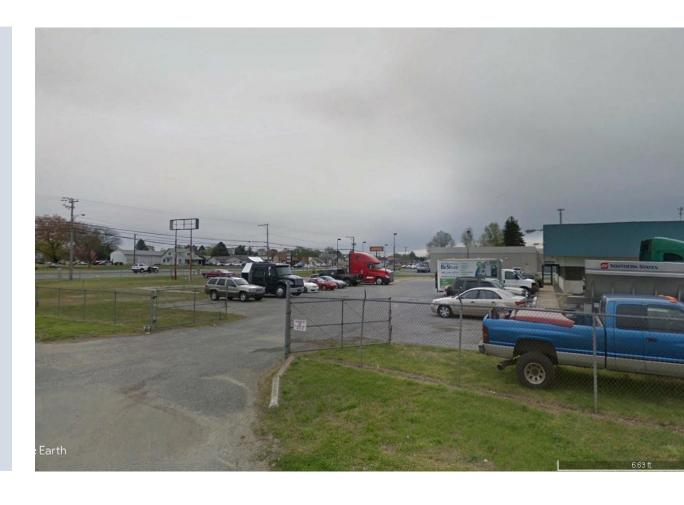

244 Fork Branch Rd Dover, DE 19904

LEASE PRICE \$120,000 / YR NNN

3.5+/- ACRES

**ZONED IG** 





#### R & R COMMERCIAL REALTY

46 South State Street Dover, DE 19901

WWW.RANDRCOMMERCIALREALTY.COM

#### CHARLES RODRIGUEZ

CONTENTS PAGE 2

| OVERVIEW           | 3 |
|--------------------|---|
| AERIAL MAP         | 4 |
| STREET MAP         | 5 |
| COMMUNITY OVERVIEW | 6 |
| COMPANY PROFILE    | 7 |





## R & R COMMERCIAL REALTY

46 SOUTH STATE STREET DOVER, DE 19901

WWW.RANDRCOMMERCIALREALTY.COM

#### **CHARLES RODRIGUEZ**

OVERVIEW PAGE 3

Large corner lot available for ground lease. Total 3.50+/- acres. Located on Route 13/DuPont Hwy at lighted intersection. Easy access to Route 1 and other major shipping arteries. Partially fenced property is Zoned IG.

#### **PROPERTY HIGHLIGHTS**

- Corner Lot on DuPont Highway
- Daily Traffic Counts 10,000+
- Access on Fork Branch Rd
- Partially Fenced Property

## **PROPERTY SUMMARY**

Lease Price: \$120,000/yr NNN

• Lot Size: 3.50+/- Acres

Zoned IG

#### **LOCATION HIGHLIGHTS**

- Lighted Intersection
- Easy Access to Route 1





#### R & R COMMERCIAL REALTY

46 SOUTH STATE STREET DOVER, DE 19901

WWW.RANDRCOMMERCIALREALTY.COM

#### **CH