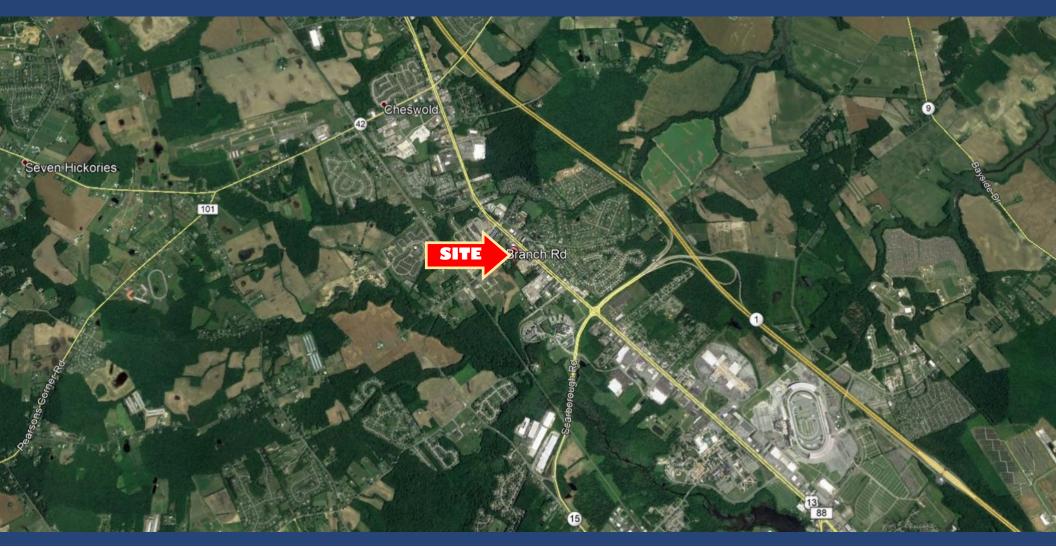

#### **CHARLES RODRIGUEZ**

AERIAL MAP

#### **CHARLES RODRIGUEZ**

OVERVIEW PAGE 3

Large corner lot available for ground lease. Total 3.50+/- acres. Located on Route 13/DuPont Hwy at lighted intersection. Easy access to Route 1 and other major shipping arteries. Partially fenced property is Zoned IG.

#### **PROPERTY HIGHLIGHTS**

- Corner Lot on DuPont Highway
- Daily Traffic Counts 10,000+
- Access on Fork Branch Rd
- Partially Fenced Property

#### **LOCATION HIGHLIGHTS**

- Lighted Intersection
- Easy Access to Route 1