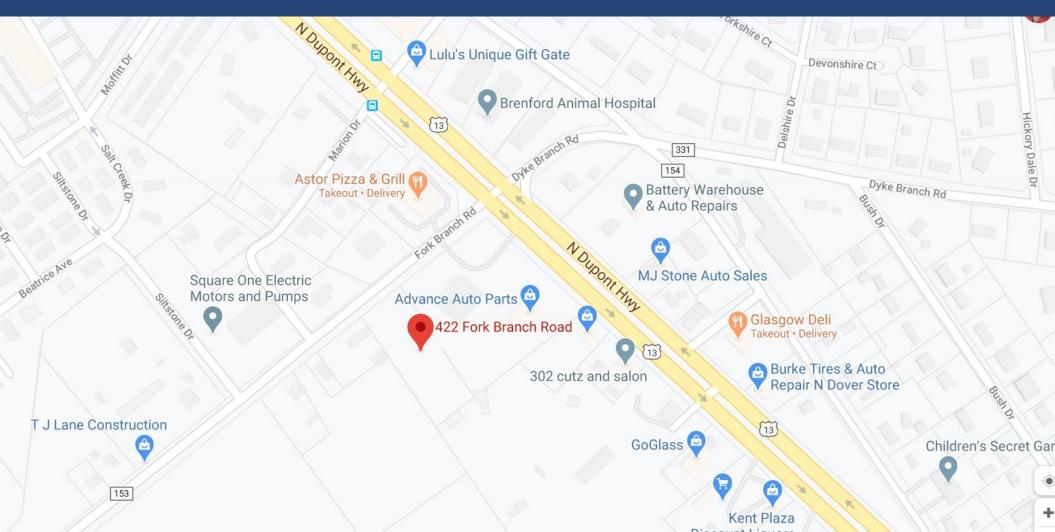

# STREET MAP PAGE 5

#### **CHARLES RODRIGUEZ**

OVERVIEW PAGE 3

Large corner lot available for ground lease. Total 3.50+/- acres. Located on Route 13/DuPont Hwy at lighted intersection. Easy access to Route 1 and other major shipping arteries. Partially fenced property is Zoned IG.

#### **PROPERTY HIGHLIGHTS**

- Corner Lot on DuPont Highway
- Daily Traffic Counts 10,000+
- Access on Fork Branch Rd
- Partially Fenced Property

#### **LOCATION HIGHLIGHTS**

- Lighted Intersection
- Easy Access to Route 1