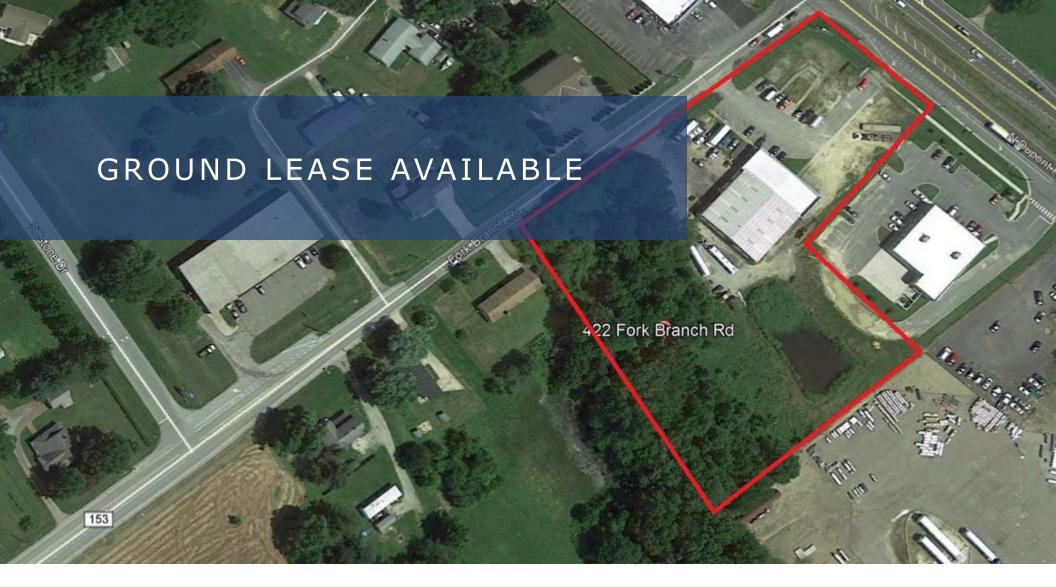

#### **CHARLES RODRIGUEZ**

OVERVIEW PAGE 3

Large corner lot available for ground lease. Total 3.50+/- acres. Located on Route 13/DuPont Hwy at lighted intersection. Easy access to Route 1 and other major shipping arteries. Partially fenced property is Zoned IG.

#### **PROPERTY HIGHLIGHTS**

- Corner Lot on DuPont Highway
- Daily Traffic Counts 10,000+
- Access on Fork Branch Rd
- Partially Fenced Property

## **PROPERTY SUMMARY**

Lease Price: \$120,000/yr NNN

• Lot Size: 3.50+/- Acres

Zoned IG

#### **LOCATION HIGHLIGHTS**

- Lighted Intersection
- Easy Access to Route 1

#### **CHARLES RODRIGUEZ**

AERIAL MAP