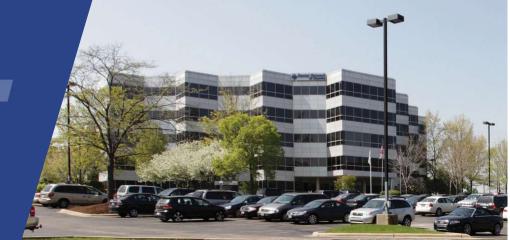

## Multi-Tenant Building

± 117,700 SF, Multi-Tenant Office Building

## **Building Features**

- Built in 1983
- Recently Renovated Lobby and Common Areas
- Updated Tenant Lounge and sitting areas
- Fitness Center on site
- Five Story Building with great natural daylight