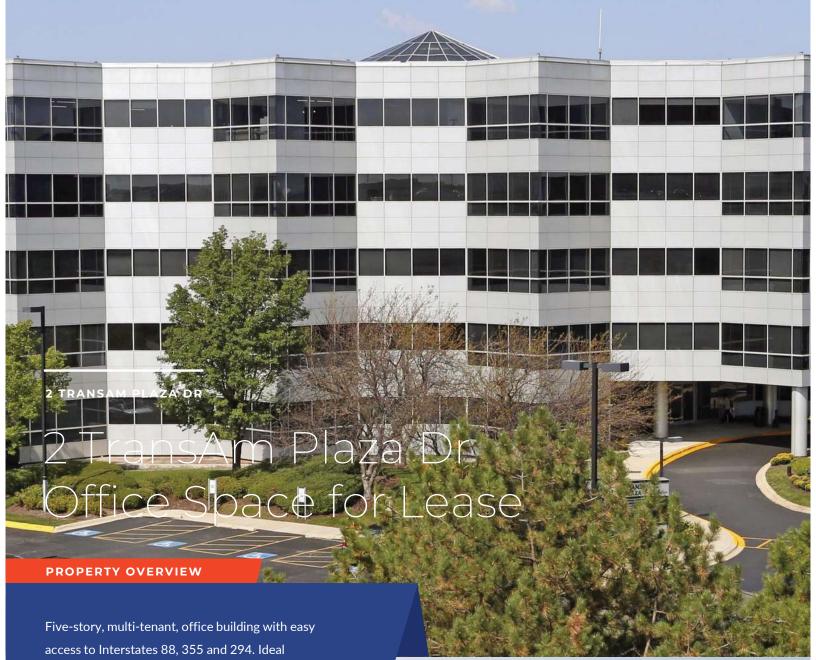

## Multi-Tenant Building

± 117,700 SF, Multi-Tenant Office Building

## **Building Features**

- Built in 1983
- Recently Renovated Lobby and Common Areas
- Updated Tenant Lounge and sitting areas
- Fitness Center on site
- Five Story Building with great natural daylight

### **Ideal Location**

- Easy access to Interstates 88, 355 and 294
- Minutes from several restaurants, shopping and hotels
- DuPage County Real Estate Taxes