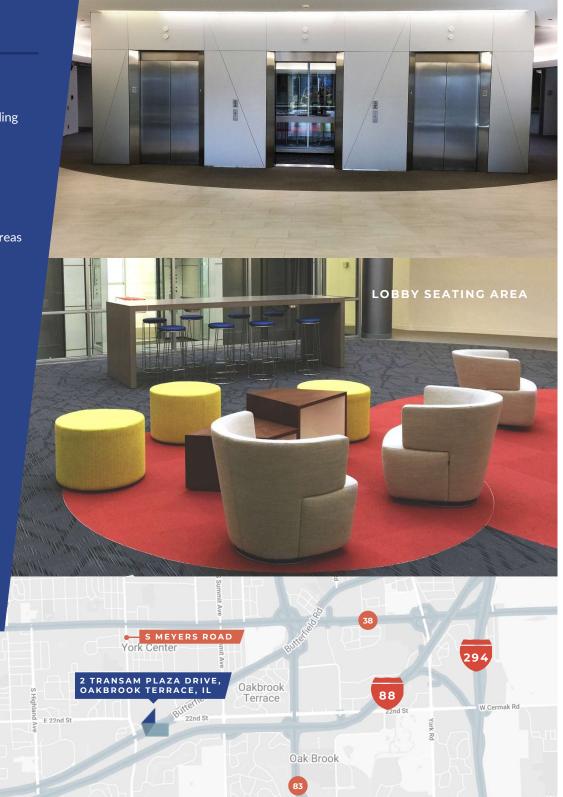

## **Building Features**

- Built in 1983
- Recently Renovated Lobby and Common Areas
- Updated Tenant Lounge and sitting areas
- Fitness Center on site
- Five Story Building with great natural daylight

### **Ideal Location**

- Easy access to Interstates 88, 355 and 294
- Minutes from several restaurants, shopping and hotels
- DuPage County Real Estate Taxes