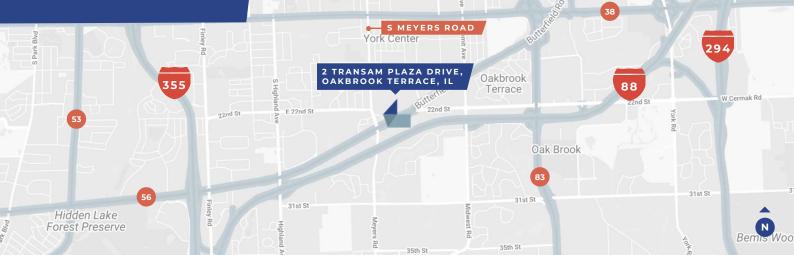

### **Ideal Location**

- Easy access to Interstates 88, 355 and 294
- Minutes from several restaurants, shopping and hotels
- DuPage County Real Estate Taxes