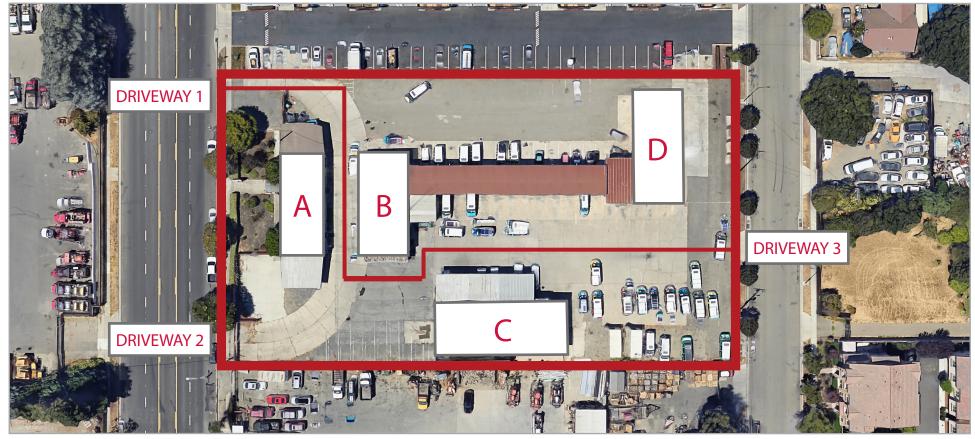

#### LISTING DATA:

- 4 Buildings totaling 10,630± SF on 1.73± Acres
- Divisible to Smaller Units w/ Yard
- Partial Asphalt/Concrete Yard Surface
- Entrance/Exit from Clawiter Road & Saklan Road
- Entire Site Lease Rate: \$0.35/Land SF, NNN
- Smaller Units Lease Rate: \$0.40/Land SF, NNN
- Available Now

### **BUILDING A:**

2,240± SF Office Building **Covered Parking** 

#### **BUILDING B:**

2,590± SF Office Building Covered Wash Rack

### **BUILDING C:**

3 Grade Level Doors 16' - 19' Clear Height

## BUILDING D:

3,000± SF Service Building 2,475± SF Service Building 5 Grade Level Doors 13' Clear Height

22990 CLAWITER ROAD | HAYWARD, CA