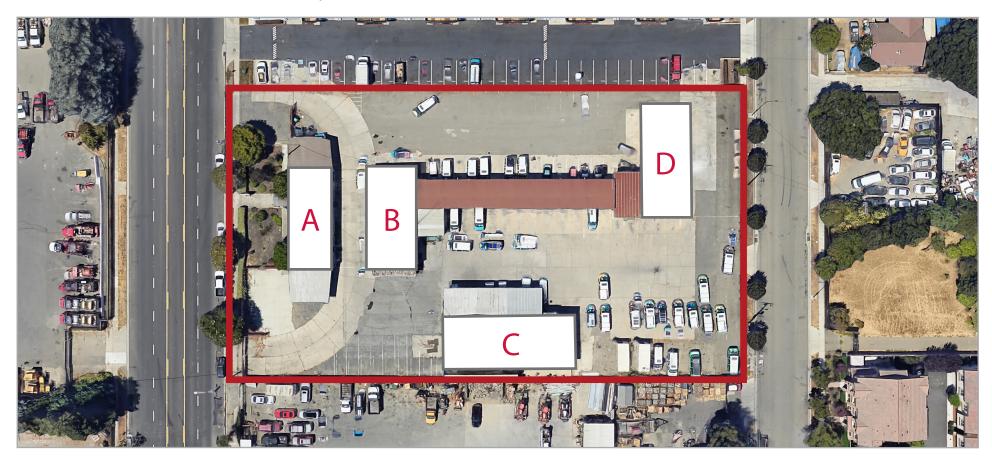

### **BUILDING A:**

2,240± SF Office Building **Covered Parking** 

#### **BUILDING B:**

2,590± SF Office Building Covered Wash Rack

### **BUILDING C:**

3 Grade Level Doors 16' - 19' Clear Height

## BUILDING D:

3,000± SF Service Building 2,475± SF Service Building 5 Grade Level Doors 13' Clear Height

22990 CLAWITER ROAD | HAYWARD, CA

### **POSSIBLE DIVISION**

### BUILDINGS A & C:

2,240± SF Office 3,000± SF Shop Space 3 Grade Level Doors 40,000± SF Parcel of Land \$0.40/Land SF, NNN (\$16,000/Month)

### BUILDINGS B & D:

2,590± SF Office 2,475± SF Shop Space 5 Grade Level Doors 35,000± SF Parcel of Land \$0.40/Land SF, NNN (\$14,000/Month)

Lee & Associates Oakland Commercial Real Estate \ 520 3rd Street, Suite 105, Oakland, CA 94607 \ www.lee-associates.com