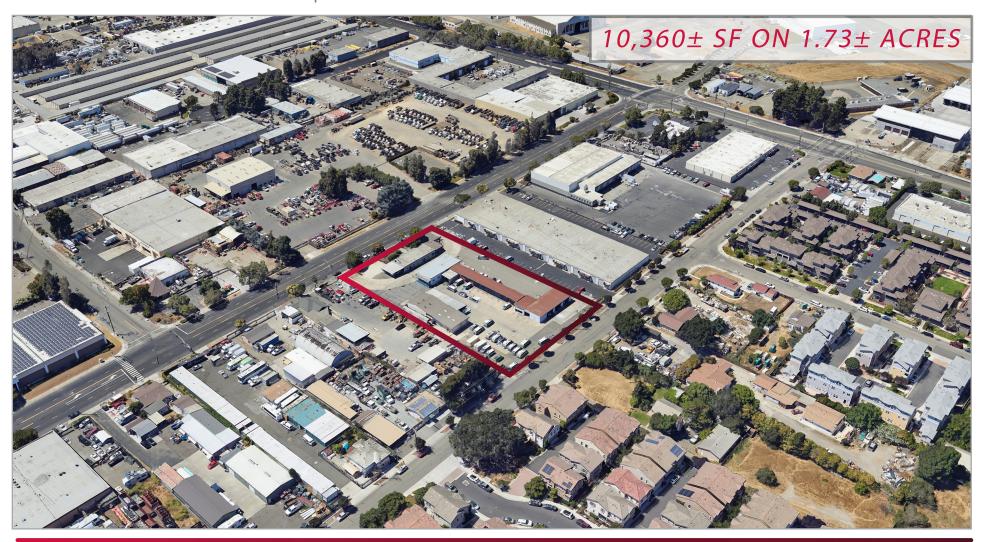

22990 CLAWITER ROAD | HAYWARD, CA

#### LISTING DATA:

- 4 Buildings totaling 10,630± SF on 1.73± Acres
- Divisible to Smaller Units w/ Yard
- Partial Asphalt/Concrete Yard Surface
- Entrance/Exit from Clawiter Road & Saklan Road
- Entire Site Lease Rate: \$0.35/Land SF, NNN
- Smaller Units Lease Rate: \$0.40/Land SF, NNN
- Available Now