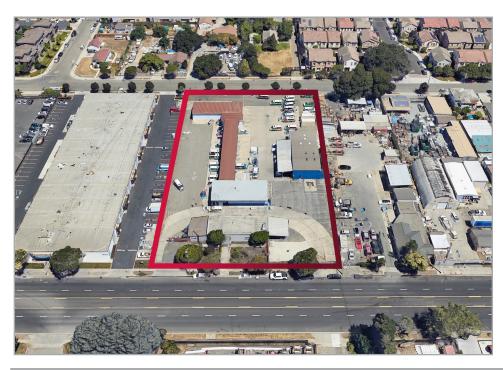

### 22990 CLAWITER ROAD | HAYWARD, CA

#### LISTING DATA:

- 4 Buildings totaling 10,630± SF on 1.73± Acres
- Divisible to Smaller Units w/ Yard
- Partial Asphalt/Concrete Yard Surface
- Entrance/Exit from Clawiter Road & Saklan Road
- Entire Site Lease Rate: \$0.35/Land SF, NNN
- Smaller Units Lease Rate: \$0.40/Land SF, NNN
- Available Now