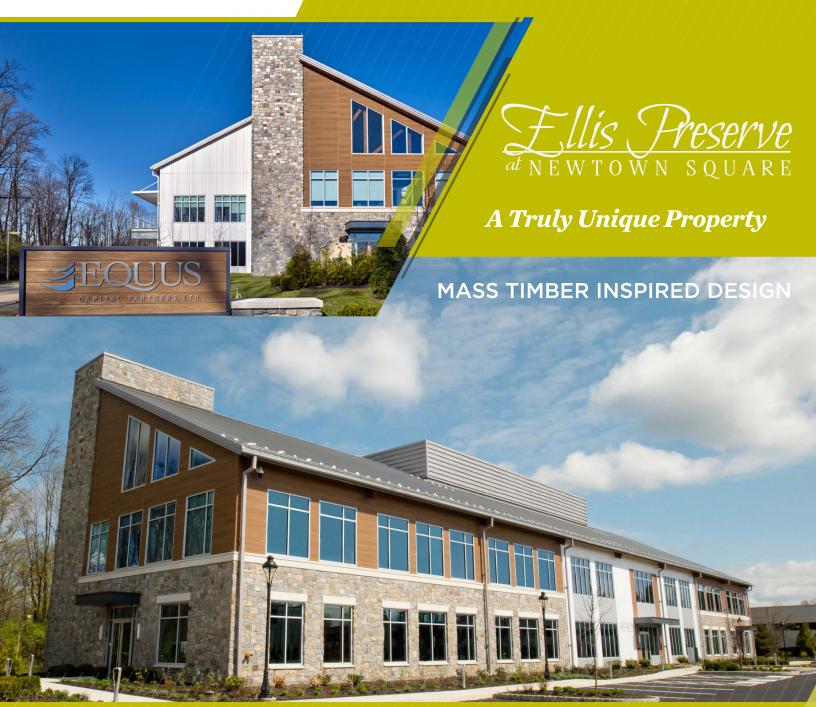

8,691 RSF Trophy Class Space

Fully Furnished

Beautiful Campus Setting Within the Heart of **Ellis Preserve** 

## **Property Features**

- Private Entrance and Restrooms
- Move-in ready
- Adjacent to dining, lodging, and shopping at the Shoppes and Village at Ellis Preserve.
- Onsite conference / ballroom facility and fitness center with running / exercise trails
- LED lighting, high-efficiency HVAC