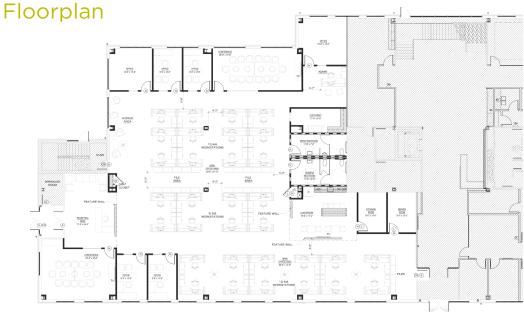

8,691 RSF Trophy Class Space

Fully Furnished

Beautiful Campus Setting Within the Heart of **Ellis Preserve** 

## 10' WINDOW HEIGHTS ABUNDANT NATURAL LIGHT 15' OPEN PLAN HEIGHT