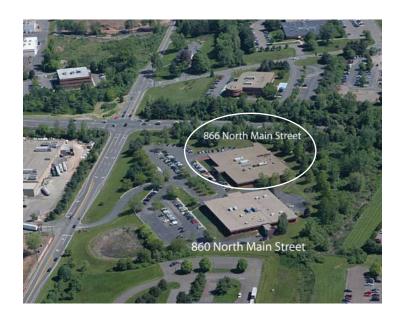

# LOCATION MAPS

The building is a single-story office/flex building located at the corner of Route 68 and North Main Street Ext in Wallingford between I-91, Exit 15 and Route 15/Exit 66. The property is parallel to Route 5 and other nearby amenities including hotels, restaurants, banking and shopping centers.