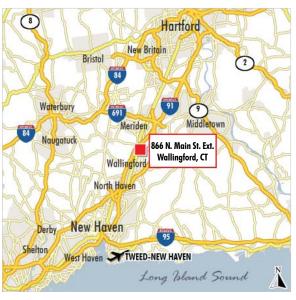

# LOCATION MAPS

The building is a single-story office/flex building located at the corner of Route 68 and North Main Street Ext in Wallingford between I-91, Exit 15 and Route 15/Exit 66. The property is parallel to Route 5 and other nearby amenities including hotels, restaurants, banking and shopping centers.