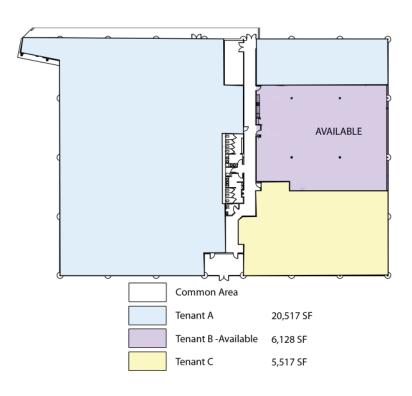

## FLOOR PLAN

### **FOR LEASE**

CBRE/New England has been retained to lease the available office space at 866 North Main Street Extension in Wallingford.

Currently available space include:

+ 6,128 SF of office space available