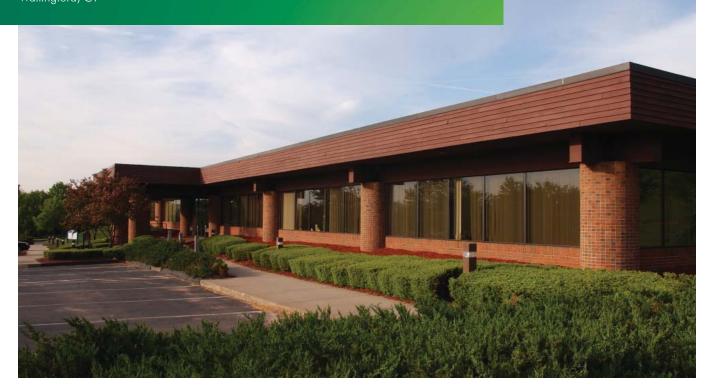

### **FOR LEASE**

CBRE/New England has been retained to lease the available office space at 866 North Main Street Extension in Wallingford.

Currently available space include:

+ 6,128 SF of office space available

The building is a single-story office/flex building located at the corner of Route 68 and North Main Street Ext in Wallingford between I-91, Exit 15 and Route 15/Exit 66. The property is parallel to Route 5 and other nearby amenities including hotels, restaurants, banking and shopping centers.