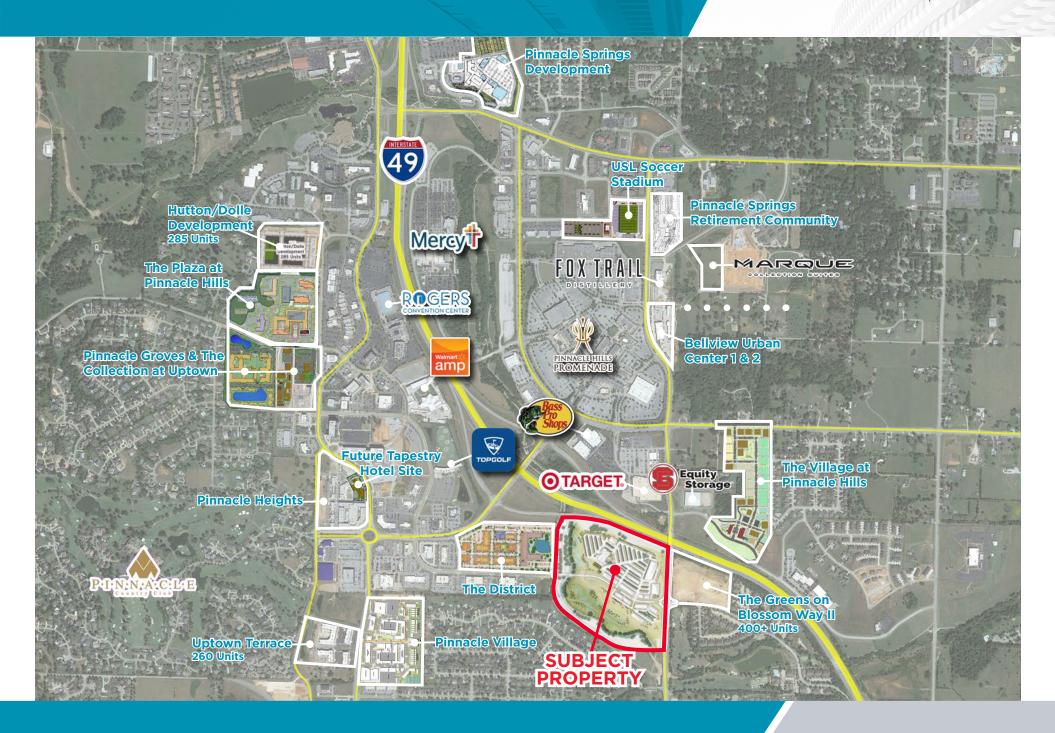

## AMENITIES MAP S JB HUNT DRIVE | ROGERS, AR

\*Information provided within 3 mile radius

- 1. Pinnacle Country Club
- Newk's Eatery, Hero's Coffee, Wellingtons, Loma, Orange Theory, Walker Bros
- 3. Walmart Neighborhood Market, Torchy's Tacos
- 4. Fuzzy's Taco Shop, Mirabella's Table, Uptown Taphouse, Arvest
- 5. Pei Wei, Chick-fil-A, Chuy's Mexican Food

- 6. Wright's BBQ, Cappricio, Lavish Nail Lounge
- 7. Tacos4Life, Walkons, Saltgrass
- 8. TopGolf
- 9. Walmart Amp
- 10. Ruth's Chris Steakhouse
- 11. Tropical Smoothie
- 12. Embassy Suites
- 13. Grub's, Bonefish Grill, Cold

- Stone
- 14. Howse
- Red Lobster, Olive Garden, Steak n' Shake, Bariola's Pizzeria, Einstein Bros
- 16. The Home Depot, Pinnacle Springs Development
- 17. Walgreens, Splash, Culver's
- 18. Five Guys, Firehouse Subs, Mojitos, TCBY, Starbucks

- 19. Mercy Hospital
- 20. Rogers Convention Center
- 21. Dillard's
- 22. Best Buy
- 23. Longhorn Steakhouse
- 24. Bass Pro Shops
- 25. Target
- 26. Big Orange, P.F.. Chang's, Local Lime
- 27. Dave & Buster's

- 28. Ulta, Old Navy, Hobby Lobby, T.J. Maxx, Carter's
- 29. Dickey's Barbecue, Swig, Oasis Nail Bar
- 30. Pinnacle Hills Promenade
- **31**. Signature Bank
- 32. Future Tapestry Hotel
- 33. USL Soccer Stadium
- 34. The District (Mixed Use Development)

### DEVELOPMENT MAP S JB HUNT DRIVE | ROGERS, AR