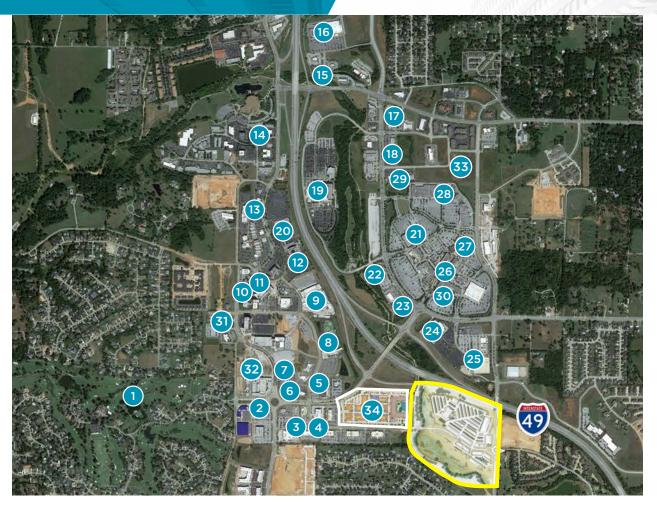

## AMENITIES MAP S JB HUNT DRIVE | ROGERS, AR

\*Information provided within 3 mile radius

- 1. Pinnacle Country Club
- Newk's Eatery, Hero's Coffee, Wellingtons, Loma, Orange Theory, Walker Bros
- 3. Walmart Neighborhood Market, Torchy's Tacos
- 4. Fuzzy's Taco Shop, Mirabella's Table, Uptown Taphouse, Arvest
- 5. Pei Wei, Chick-fil-A, Chuy's Mexican Food

- 6. Wright's BBQ, Cappricio, Lavish Nail Lounge
- 7. Tacos4Life, Walkons, Saltgrass
- 8. TopGolf
- 9. Walmart Amp
- 10. Ruth's Chris Steakhouse
- 11. Tropical Smoothie
- 12. Embassy Suites
- 13. Grub's, Bonefish Grill, Cold

- Stone
- 14. Howse
- Red Lobster, Olive Garden, Steak n' Shake, Bariola's Pizzeria, Einstein Bros
- 16. The Home Depot, Pinnacle Springs Development
- 17. Walgreens, Splash, Culver's
- 18. Five Guys, Firehouse Subs, Mojitos, TCBY, Starbucks

- 19. Mercy Hospital
- 20. Rogers Convention Center
- 21. Dillard's
- 22. Best Buy
- 23. Longhorn Steakhouse
- 24. Bass Pro Shops
- 25. Target
- 26. Big Orange, P.F.. Chang's, Local Lime
- 27. Dave & Buster's

- 28. Ulta, Old Navy, Hobby Lobby, T.J. Maxx, Carter's
- 29. Dickey's Barbecue, Swig, Oasis Nail Bar
- 30. Pinnacle Hills Promenade
- **31**. Signature Bank
- 32. Future Tapestry Hotel
- 33. USL Soccer Stadium
- 34. The District (Mixed Use Development)