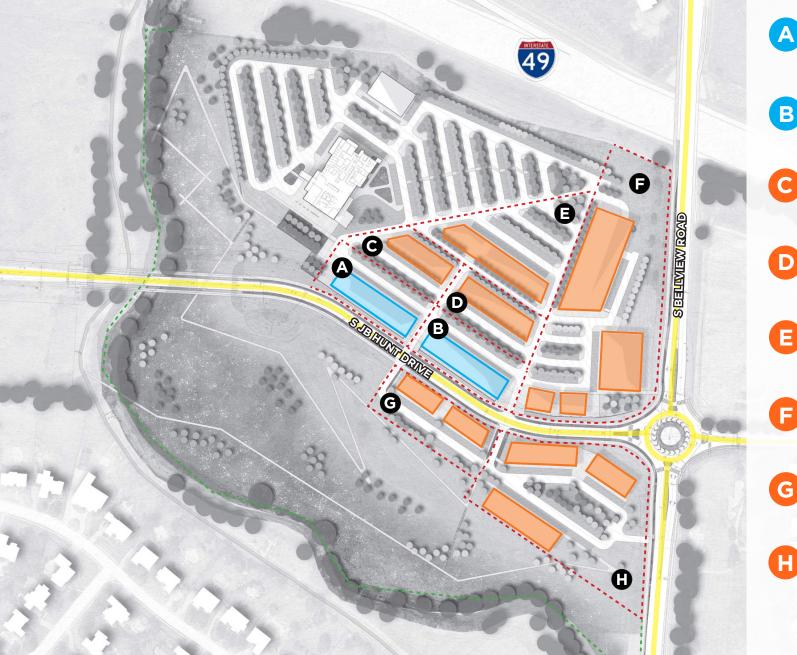

## THE HIGHLANDS AT OSAGE CREEK

S JB HUNT DRIVE | ROGERS, AR

1.20 Acres - Medical or Retail Total Building Area: 16,200 SF

Β

1.20 Acres - Medical or Retail Total Building Area: 16,570 SF

1.00 Acres - Medical Total Building Area: 11,370 SF

1.10 Acres - Medical Total Building Area: 14,600 SF

1.10 Acres - Medical Total Building Area: 20,435 SF

F

5.80 Acres - Medical Total Building Area: 60,000 SF

1.35 Acres - Medical Total Building Area: 13,500 SF

4.2 Acres - Medical Total Building Area: 35,000 SF

### DEVELOPMENT MAP S JB HUNT DRIVE | ROGERS, AR