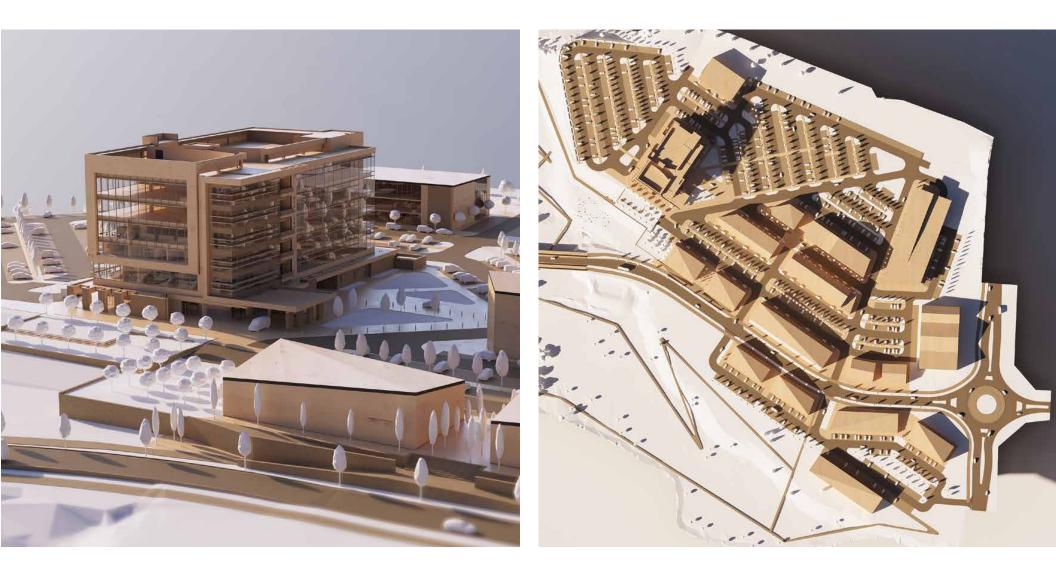

s, Bonefish Grill, Cold

- Stone
- 14. Howse
- Red Lobster, Olive Garden, Steak n' Shake, Bariola's Pizzeria, Einstein Bros
- 16. The Home Depot, Pinnacle Springs Development
- 17. Walgreens, Splash, Culver's
- 18. Five Guys, Firehouse Subs, Mojitos, TCBY, Starbucks

- 19. Mercy Hospital
- 20. Rogers Convention Center
- 21. Dillard's
- 22. Best Buy
- 23. Longhorn Steakhouse
- 24. Bass Pro Shops
- 25. Target
- 26. Big Orange, P.F.. Chang's, Local Lime
- 27. Dave & Buster's

- 28. Ulta, Old Navy, Hobby Lobby, T.J. Maxx, Carter's
- 29. Dickey's Barbecue, Swig, Oasis Nail Bar
- 30. Pinnacle Hills Promenade
- **31**. Signature Bank
- 32. Future Tapestry Hotel
- 33. USL Soccer Stadium
- 34. The District (Mixed Use Development)



## **POTENTIAL SITE RENDERINGS**

S JB HUNT DRIVE | ROGERS, AR





### DEVELOPMENT MAP S JB HUNT DRIVE | ROGERS, AR