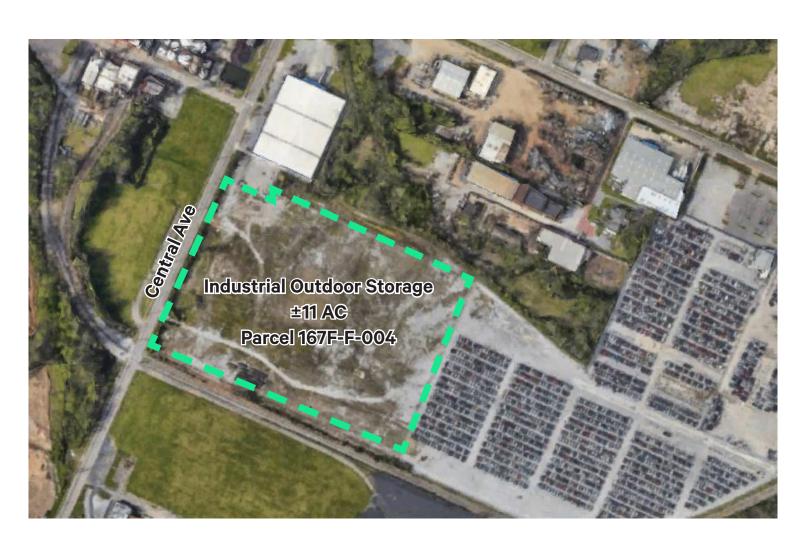

## ±11 AC of Industrial Outdoor Storage

4800 Central Avenue, Chattanooga, TN 37410

## **Property Overview**

Secure your business assets with this large Industrial Outdoor Storage Space available for lease in Chattanooga, Tennessee. Spanning approximately 11 acres, this property at 4800 Central Avenue is fully fenced and graveled for maxiumum security and convenience. Perfectly zoned for M-1 Industrial use under the City of Chattanooga Zoning Ordinance, it is ideally suited for a range of industries. Capitalize on this strategic location for your business outdoor storage needs and enjoy the benefits of easy access and ample space located within the city of Chattanooga in Hamilton County near the Georgia state line.

\$2.5K ±11

±480K

Lease Rate (\$/AC/Month)

Lot Size (AC)

Lot Size (SF)