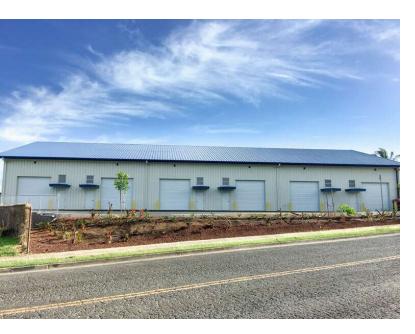

#### PROPERTY DESCRIPTION

A unique opportunity to acquire a multi-tenant industrial building located in the Millyard industrial area. This M-2 (Heavy Industrial) building is fully occupied and within minutes of Kahului Harbor and downtown Wailuku. On-site amenities include parking, roll-up doors, and restrooms. Street parking available and conveniently located near a bus stop, Tamura's and the Wailuku U.S. Post Office. This listing is co-listed with Iwado & Associates LLC / Tamio Iwado and Kiana Iwado.

#### **BUILDING DETAILS**

- · Foundation Reinforced concrete slab
- Paving Asphalt throughout parking and circulation space
- · Construction Type Steel framed walls
- Lighting Fluorescent lighting
- Power 3 phase