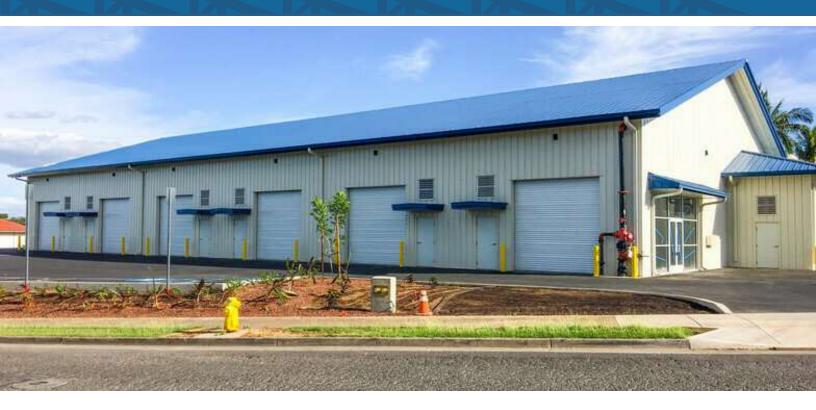

## INVESTMENT OPPORTUNITY | MULTI-TENANT BUILDING Millyard Corner | 1331 Eha Street, Wailuku, HI 96793

#### PROPERTY DESCRIPTION

A unique opportunity to acquire a multi-tenant industrial building located in the Millyard industrial area. This M-2 (Heavy Industrial) building is fully occupied and within minutes of Kahului Harbor and downtown Wailuku. On-site amenities include parking, roll-up doors, and restrooms. Street parking available and conveniently located near a bus stop, Tamura's and the Wailuku U.S. Post Office. This listing is co-listed with Iwado & Associates LLC / Tamio Iwado and Kiana Iwado.

#### PROPERTY HIGHLIGHTS

• Occupancy: 100%

· Land Tenure: Fee Simple

· Parking: 22 stalls (including 2 ADA) with dedicated loading zone

· Zoning: M-2 Heavy Industrial

• Water Meter: 1" Water Main

• TMK: (2) 3-4-020-084-0000