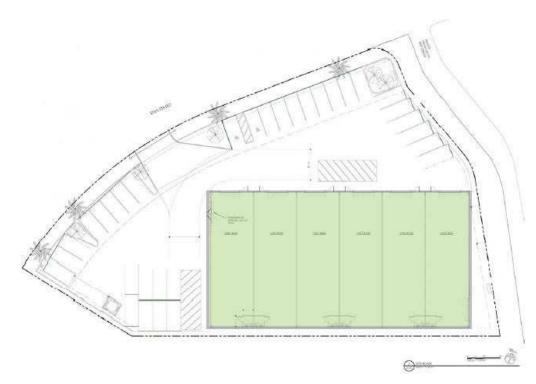

#### PROPERTY HIGHLIGHTS

• Occupancy: 100%

· Land Tenure: Fee Simple

· Parking: 22 stalls (including 2 ADA) with dedicated loading zone

· Zoning: M-2 Heavy Industrial

• Water Meter: 1" Water Main

• TMK: (2) 3-4-020-084-0000

### **OFFERING SUMMARY**

| Sale Price:    | \$5,900,000 |
|----------------|-------------|
| Lot Size:      | 33,553 SF   |
| Building Size: | 12,960 SF   |

| DEMOGRAPHICS            | 3 MILES   | 5 MILES   | 10 MILES  |
|-------------------------|-----------|-----------|-----------|
| Total Households        | 17,139    | 17,480    | 24,852    |
| <b>Total Population</b> | 58,004    | 59,197    | 79,500    |
| Average HH Income       | \$117,600 | \$117,948 | \$120,639 |