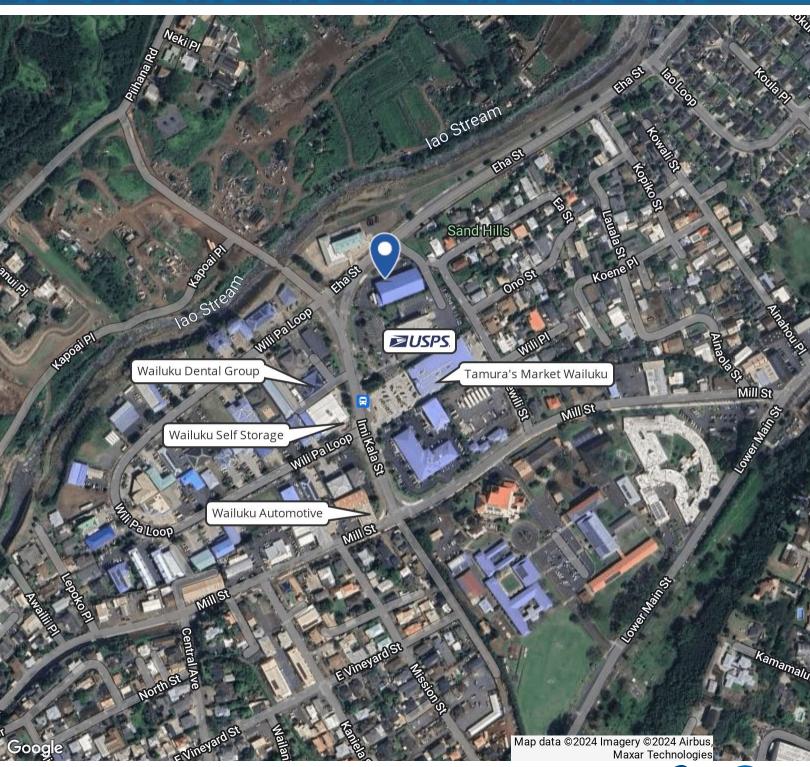

#### PROPERTY DESCRIPTION

A unique opportunity to acquire a multi-tenant industrial building located in the Millyard industrial area. This M-2 (Heavy Industrial) building is fully occupied and within minutes of Kahului Harbor and downtown Wailuku. On-site amenities include parking, roll-up doors, and restrooms. Street parking available and conveniently located near a bus stop, Tamura's and the Wailuku U.S. Post Office. This listing is co-listed with Iwado & Associates LLC / Tamio Iwado and Kiana Iwado.