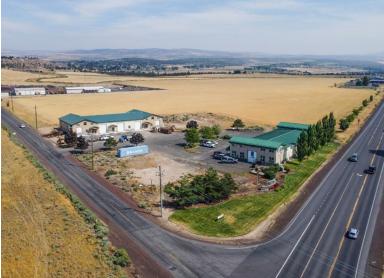

# FOR LEASE 2,546-12,000 SF | \$0.85/SF/MO. NNN

## New Madras Industrial Suites 35 NW Cherry Lane, Madras, OR 97741

### **EXCELLENT ACCESS TO HIGHWAYS 26 AND 97**

Terry O'Neil, Broker 600 SW Columbia St., Ste. 6100 | Bend, OR 97702 541.383.2444 | www.CompassCommercial.com

#### **PROPERTY DETAILS**

| Avail. Space: | 2,546 - 12,000 SF     |
|---------------|-----------------------|
| Lease Rate:   | \$0.85/SF/Mo. NNN     |
| CAMs:         | Est. at \$0.26/SF/Mo. |
| Bldg. Size:   | 12,000 SF             |
| Lot Size:     | 3.24 Acres            |
| Year Built:   | 2024                  |
| Zoning:       | Industrial (I)        |
| Parking:      | Ample onsite spaces   |
| Date Avail.:  | October 1, 2024       |

#### HIGHLIGHTS

- Building can be leased to a single tenant or demised to suit user
- Climate controlled units
- Great Hwy 126 access and visibility
- Building has two dock high loading doors and six 14' roll up doors
- Directly east of Madras airport
- Extra fenced storage on east side of building accessed through the interior roll up doors and through a sliding gate on the south end of the outside storage for additional drive in access
- 3 phase power
- Quality building located in an industrial business park near Bright Wood