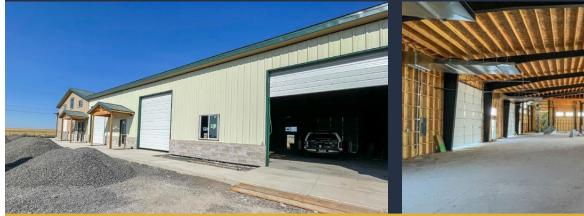

#### HIGHLIGHTS

- Building can be leased to a single tenant or demised to suit user
- Climate controlled units
- Great Hwy 126 access and visibility
- Building has two dock high loading doors and six 14' roll up doors
- Directly east of Madras airport
- Extra fenced storage on east side of building accessed through the interior roll up doors and through a sliding gate on the south end of the outside storage for additional drive in access
- 3 phase power
- Quality building located in an industrial business park near Bright Wood