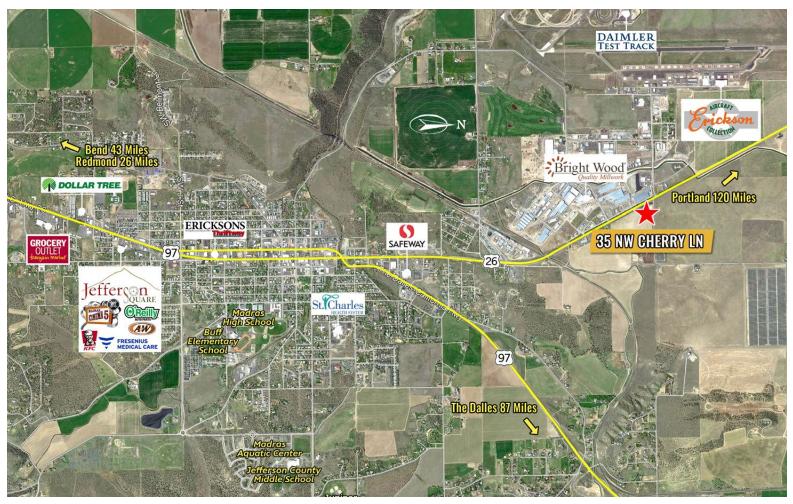

### **EXCELLENT ACCESS TO HIGHWAYS 26 AND 97**

Terry O'Neil, Broker 600 SW Columbia St., Ste. 6100 | Bend, OR 97702 541.383.2444 | www.CompassCommercial.com

## 35 NW Cherry Lane, Madras, OR 97741

#### 35 NW Cherry Lane, Madras, OR 97741

Brokers are licensed in the state of Oregon. This information has been furnished from sources we deem reliable, but for which we assume no liability. This is an exclusive listing. The information contained herein is given in confidence with the understanding that all negotiations pertaining to this property be handled through Compass Commercial Real Estate Services. All measurements are approximate.