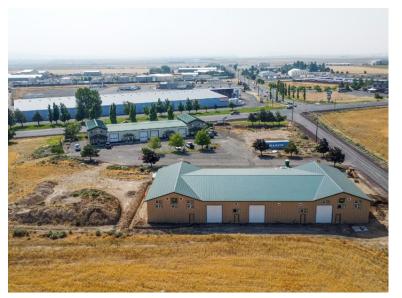

## New Madras Industrial Suites 35 NW Cherry Lane, Madras, OR 97741

### **EXCELLENT ACCESS TO HIGHWAYS 26 AND 97**

Terry O'Neil, Broker 600 SW Columbia St., Ste. 6100 | Bend, OR 97702 541.383.2444 | www.CompassCommercial.com

#### HIGHLIGHTS

- Building can be leased to a single tenant or demised to suit user
- Climate controlled units
- Great Hwy 126 access and visibility
- Building has two dock high loading doors and six 14' roll up doors
- Directly east of Madras airport
- Extra fenced storage on east side of building accessed through the interior roll up doors and through a sliding gate on the south end of the outside storage for additional drive in access
- 3 phase power
- Quality building located in an industrial business park near Bright Wood