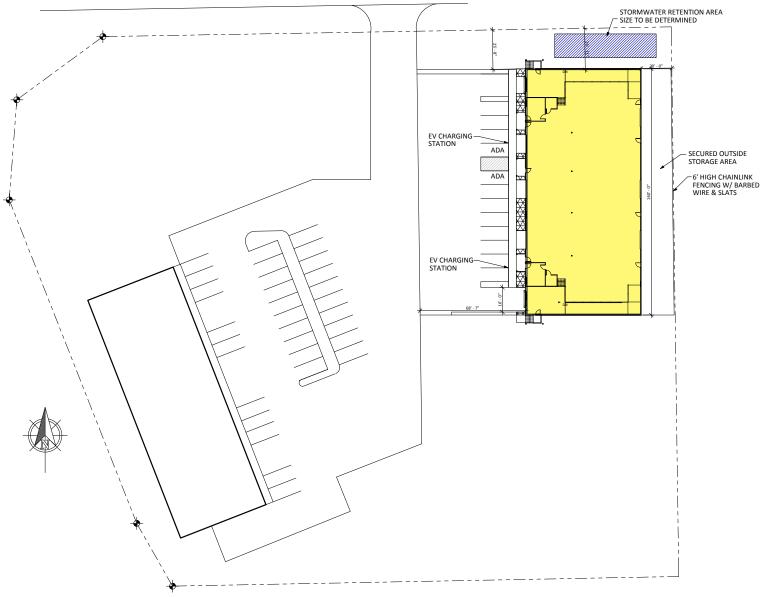

## **FLOOR PLAN**

## 35 NW Cherry Lane, Madras, OR 97741

#### HIGHLIGHTS

- Building can be leased to a single tenant or demised to suit user
- Climate controlled units
- Great Hwy 126 access and visibility
- Building has two dock high loading doors and six 14' roll up doors
- Directly east of Madras airport
- Extra fenced storage on east side of building accessed through the interior roll up doors and through a sliding gate on the south end of the outside storage for additional drive in access
- 3 phase power
- Quality building located in an industrial business park near Bright Wood