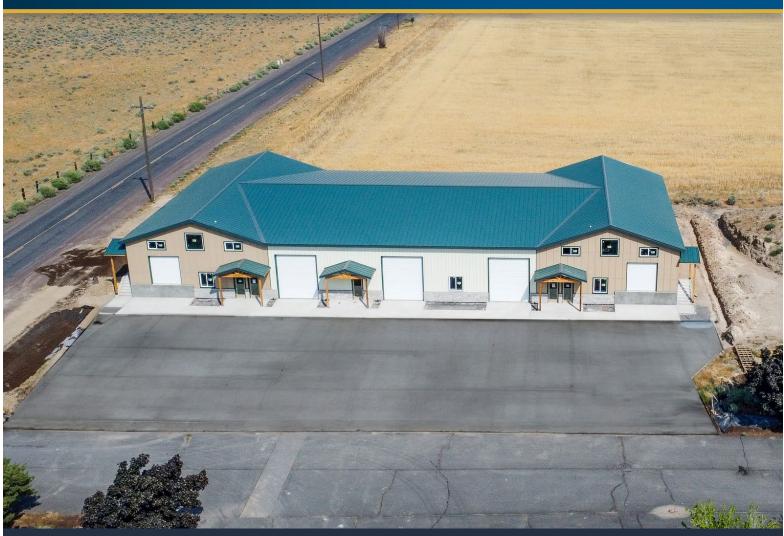

## New Madras Industrial Suites 35 NW Cherry Lane, Madras, OR 97741

#### HIGHLIGHTS

- Building can be leased to a single tenant or demised to suit user
- Climate controlled units
- Great Hwy 126 access and visibility
- Building has two dock high loading doors and six 14' roll up doors
- Directly east of Madras airport
- Extra fenced storage on east side of building accessed through the interior roll up doors and through a sliding gate on the south end of the outside storage for additional drive in access
- 3 phase power
- Quality building located in an industrial business park near Bright Wood