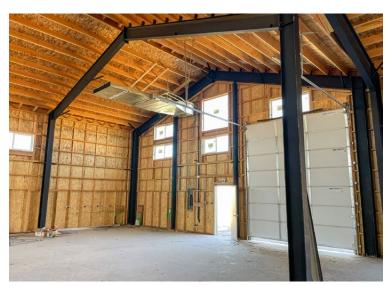

#### HIGHLIGHTS

- Building can be leased to a single tenant or demised to suit user
- Climate controlled units
- Great Hwy 126 access and visibility
- Building has two dock high loading doors and six 14' roll up doors
- Directly east of Madras airport
- Extra fenced storage on east side of building accessed through the interior roll up doors and through a sliding gate on the south end of the outside storage for additional drive in access
- 3 phase power
- Quality building located in an industrial business park near Bright Wood