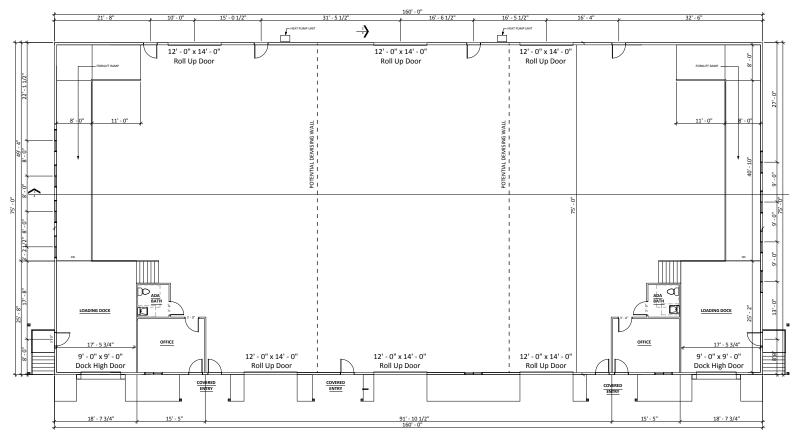

26/SF/Mo. |
| Bldg. Size:   | 12,000 SF             |
| Lot Size:     | 3.24 Acres            |
| Year Built:   | 2024                  |
| Zoning:       | Industrial (I)        |
| Parking:      | Ample onsite spaces   |
| Date Avail.:  | October 1, 2024       |

#### HIGHLIGHTS

- Building can be leased to a single tenant or demised to suit user
- Climate controlled units
- Great Hwy 126 access and visibility
- Building has two dock high loading doors and six 14' roll up doors
- Directly east of Madras airport
- Extra fenced storage on east side of building accessed through the interior roll up doors and through a sliding gate on the south end of the outside storage for additional drive in access
- 3 phase power
- Quality building located in an industrial business park near Bright Wood



## **FLOOR PLAN**

## 35 NW Cherry Lane, Madras, OR 97741









# FOR LEASE

#### 35 NW Cherry Lane, Madras, OR 97741







Brokers are licensed in the state of Oregon. This information has been furnished from sources we deem reliable, but for which we assume no liability. This is an exclusive listing. The information contained herein is given in confidence with the understanding that all negotiations pertaining to this property be handled through Compass Commercial Real Estate Services. All measurements are approximate.



Terry O'Neil Broker Cell 541.408.1202 toneil@compasscommercial.com