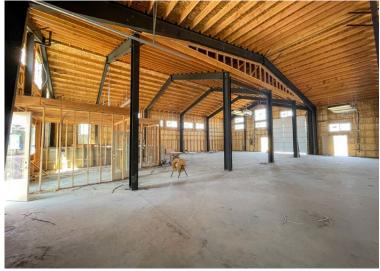

#### HIGHLIGHTS

- Building can be leased to a single tenant or demised to suit user
- Climate controlled units
- Great Hwy 126 access and visibility
- Building has two dock high loading doors and six 14' roll up doors
- Directly east of Madras airport
- Extra fenced storage on east side of building accessed through the interior roll up doors and through a sliding gate on the south end of the outside storage for additional drive in access
- 3 phase power
- Quality building located in an industrial business park near Bright Wood