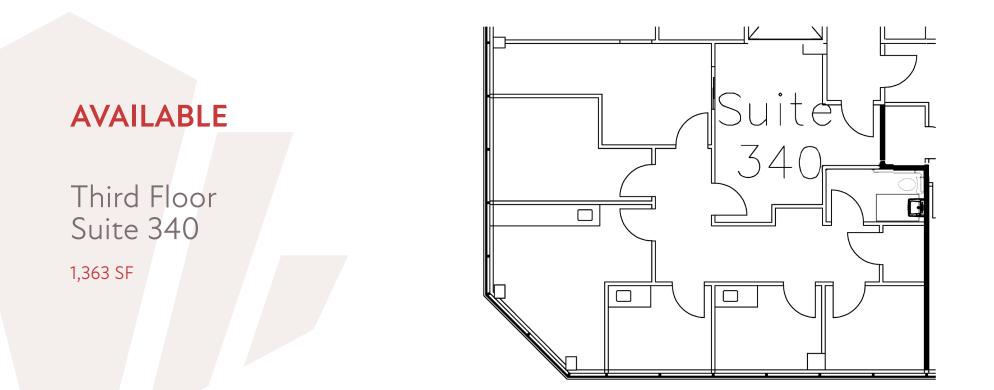

#### NORTHPARK I

11635 Northpark Drive | Wake Forest, NC 27587

| PROPERTY TYPE        | Medical Office       |
|----------------------|----------------------|
| <b>BUILDING SIZE</b> | 41,887 SF            |
| LEASING RATE         | \$36.00/SF           |
| LEASE TYPE           | Full Service Subleas |
| LEASE EXPIRATION     | 01/31/2027           |
| YEAR BUILT           | 1996                 |
| COUNTY               | Wake                 |
| LOCATION             | Wake Forest, NC      |
| FLOORS               | 3                    |
| PARKING              | 4.84/1000 SF         |
|                      |                      |