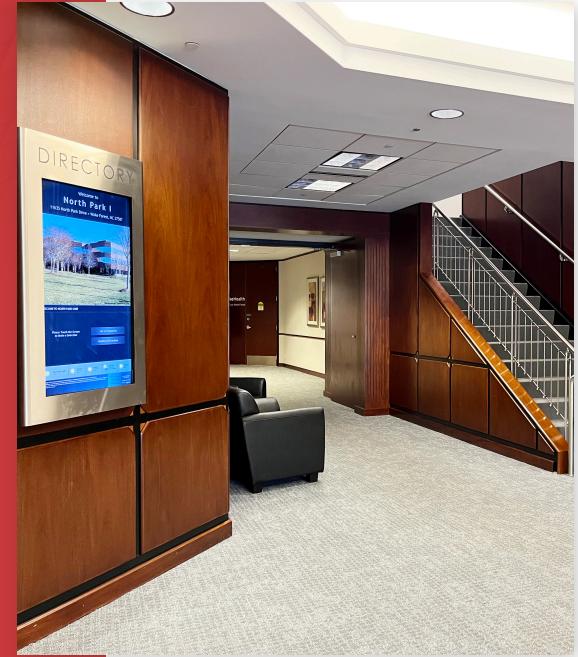

### PROPERTY HIGHLIGHTS

Northpark I is a brick, window-lined 41,887 square foot three-story medical office building located in Wake Forest, NC.

- Conveniently located near the intersection of Hwy 98 Bypass and Hwy 1 (Capital Boulevard) and easily accessible from Wake Forest and surrounding areas.
- Within 2 miles of Rex Healthcare of Wakefield and many other medical providers.