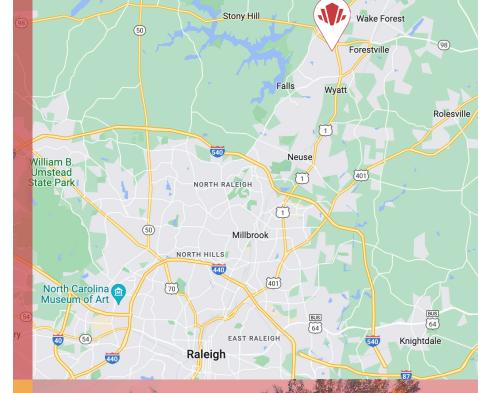

## 2 MILES FROM REX HEALTHCARE OF WAKEFIELD

New Light

Youngsville

(96)

Falls Lake State Recreation

Area