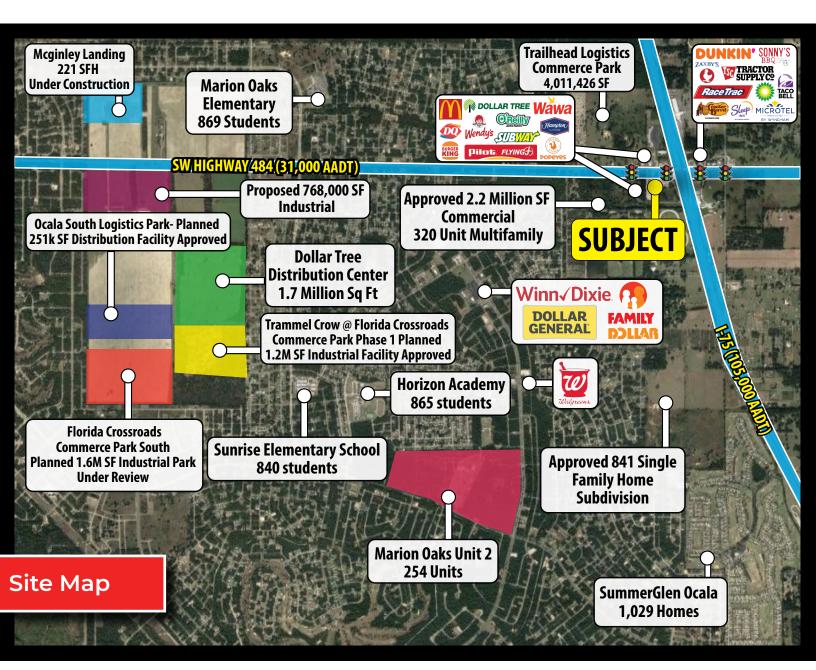

# **1.47 ACRE PARCEL AVAILABLE**

SWQ of I-75 & SW Highway 484 | Ocala, FL 34473

## **PROPERTY HIGHLIGHTS**

- Signalized intersection of SW Highway 484 & SW 20th Avenue Rd (33,500 combined AADT)
- 209' of frontage along SW Highway 484
- First lighted intersection off of I-75 (105,000 AADT) and cross access with Burger King
- 2.62 Miles East of Florida Crossroads Commerce Park, a 489 acre commerce park expected to provide over 3 million SF of industrial space and 6,500 jobs
- Located directly across from The Trailhead Logistics Commerce Park, a 115 acre Industrial Development containing a 4,011,426 SF industrial park
- Adjacent to a recently approved 69 acre development containing 2.2 Million SF of commercial space and 320 **Multifamily Units**
- Demographics include a population of over 83,000 with an average income of more than \$82,000 within a 7-mile radius