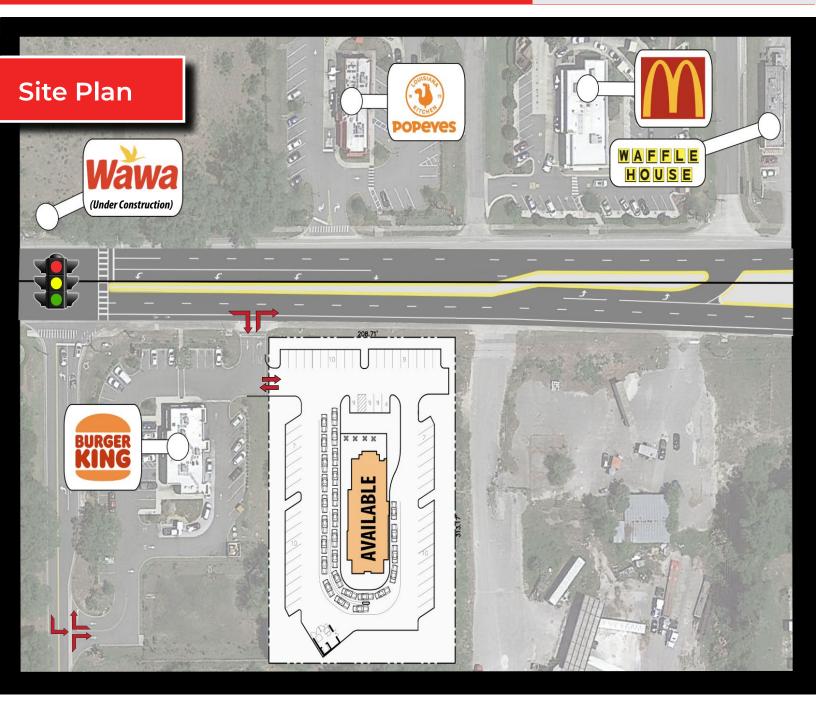

# **1.47 ACRE PARCEL AVAILABLE** SWQ of I-75 & SW Highway 484 | Ocala, FL 34473

## **PROPERTY HIGHLIGHTS**

- Signalized intersection of SW Highway 484 & SW 20th Avenue Rd (33,500 combined AADT)
- 209' of frontage along SW Highway 484
- First lighted intersection off of I-75 (105,000 AADT) and cross access with Burger King
- 2.62 Miles East of Florida Crossroads Commerce Park, a 489 acre commerce park expected to provide over 3 million SF of industrial space and 6,500 jobs
- Located directly across from The Trailhead Logistics Commerce Park, a 115 acre Industrial Development containing a 4,011,426 SF industrial park
- Adjacent to a recently approved 69 acre development containing 2.2 Million SF of commercial space and 320 **Multifamily Units**
- Demographics include a population of over 83,000 with an average income of more than \$82,000 within a 7-mile radius