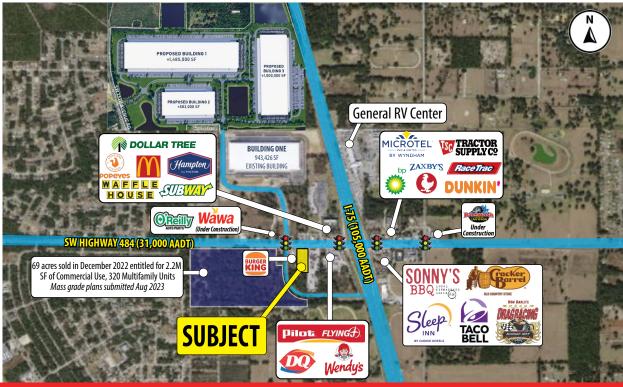

# **1.47 ACRE PARCEL AVAILABLE** SWQ of I-75 & SW Highway 484 | Ocala, FL 34473

## **PROPERTY HIGHLIGHTS**

- Signalized intersection of SW Highway 484 & SW 20th Avenue Rd (33,500 combined AADT)
- 209' of frontage along SW Highway 484
- First lighted intersection off of I-75 (105,000 AADT) and cross access with Burger King
- 2.62 Miles East of Florida Crossroads Commerce Park, a 489 acre commerce park expected to provide over 3 million SF of industrial space and 6,500 jobs
- Located directly across from The Trailhead Logistics Commerce Park, a 115 acre Industrial Development containing a 4,011,426 SF industrial park
- Adjacent to a recently approved 69 acre development containing 2.2 Million SF of commercial space and 320 **Multifamily Units**
- Demographics include a population of over 83,000 with an average income of more than \$82,000 within a 7-mile radius