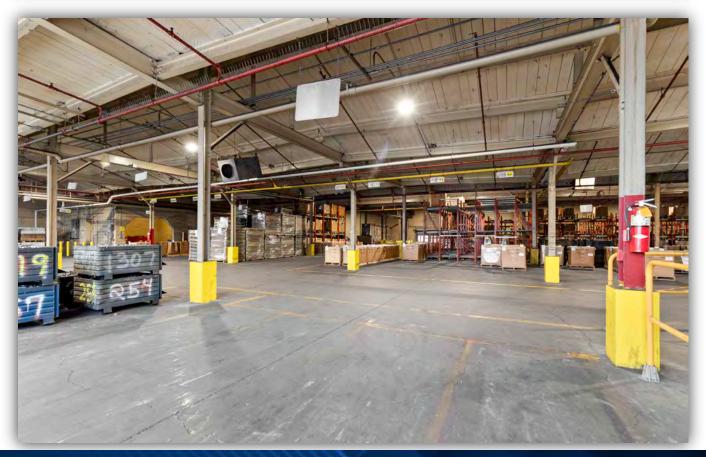

# Building SF: 211,000 Lot Size: 17.90 Ceiling Height: 22'0 Zoning: Industrial Power: Heavy Industrial

#### PROPERTY SUMMARY

3000 Milton Ave manufacturing facility and foundry now for sale. The property boasts over 210,000 SF of manufacturing space and home to Frazer & Jones/The Eastern Company Established in 1845 with 179 year operating history. The property is situated on 18 acres in the town Solvay. The property is on Solvay municipal power and only minutes from downtown Syracuse, Interstate 90, Interstate 81, and NYS Fairgrounds. Site is an active foundry and its capabilities include core production, machining & assembly, melting & pouring, molding, tooling design/engineering, and thermal processing. The property also is situated on rail with large parking lot and extra area for expansion potential. Business and equipment negotiable. All offers should address business and equipment.