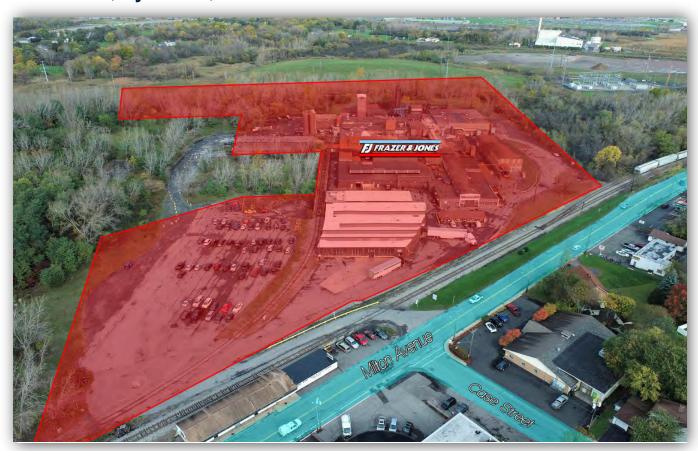

#### PROPERTY SUMMARY

3000 Milton Ave manufacturing facility and foundry now for sale. The property boasts over 210,000 SF of manufacturing space and home to Frazer & Jones/The Eastern Company Established in 1845 with 179 year operating history. The property is situated on 18 acres in the town Solvay. The property is on Solvay municipal power and only minutes from downtown Syracuse, Interstate 90, Interstate 81, and NYS Fairgrounds. Site is an active foundry and its capabilities include core production, machining & assembly, melting & pouring, molding, tooling design/engineering, and thermal processing. The property also is situated on rail with large parking lot and extra area for expansion potential. Business and equipment negotiable. All offers should address business and equipment.