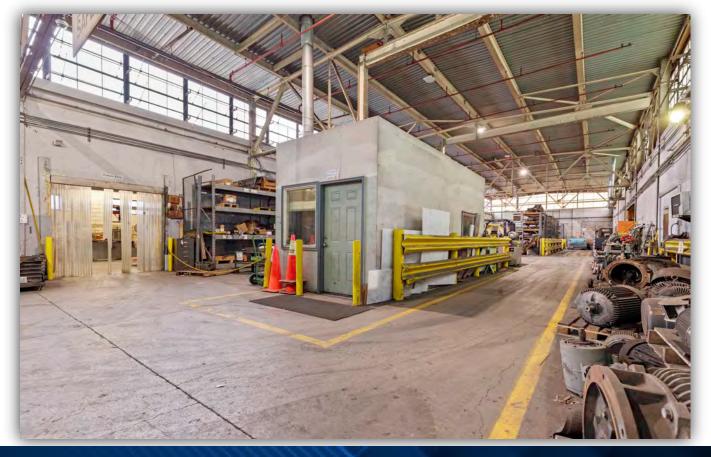

#### PROPERTY SUMMARY

3000 Milton Ave manufacturing facility and foundry now for sale. The property boasts over 210,000 SF of manufacturing space and home to Frazer & Jones/The Eastern Company Established in 1845 with 179 year operating history. The property is situated on 18 acres in the town Solvay. The property is on Solvay municipal power and only minutes from downtown Syracuse, Interstate 90, Interstate 81, and NYS Fairgrounds. Site is an active foundry and its capabilities include core production, machining & assembly, melting & pouring, molding, tooling design/engineering, and thermal processing. The property also is situated on rail with large parking lot and extra area for expansion potential. Business and equipment negotiable. All offers should address business and equipment.