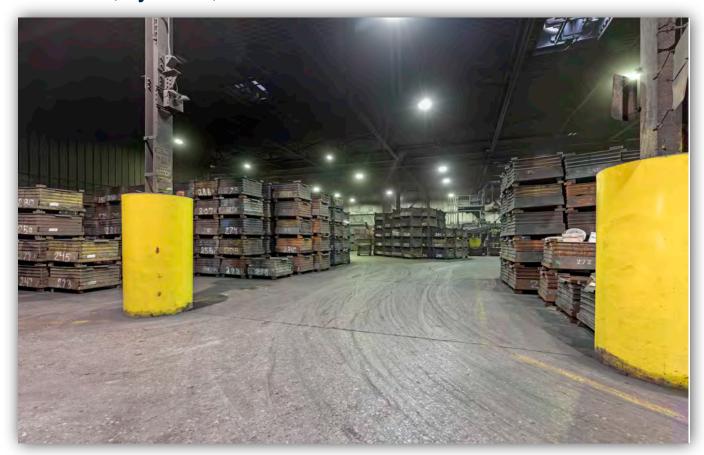

#### PROPERTY SUMMARY

3000 Milton Ave manufacturing facility and foundry now for sale. The property boasts over 210,000 SF of manufacturing space and home to Frazer & Jones/The Eastern Company Established in 1845 with 179 year operating history. The property is situated on 18 acres in the town Solvay. The property is on Solvay municipal power and only minutes from downtown Syracuse, Interstate 90, Interstate 81, and NYS Fairgrounds. Site is an active foundry and its capabilities include core production, machining & assembly, melting & pouring, molding, tooling design/engineering, and thermal processing. The property also is situated on rail with large parking lot and extra area for expansion potential. Business and equipment negotiable. All offers should address business and equipment.