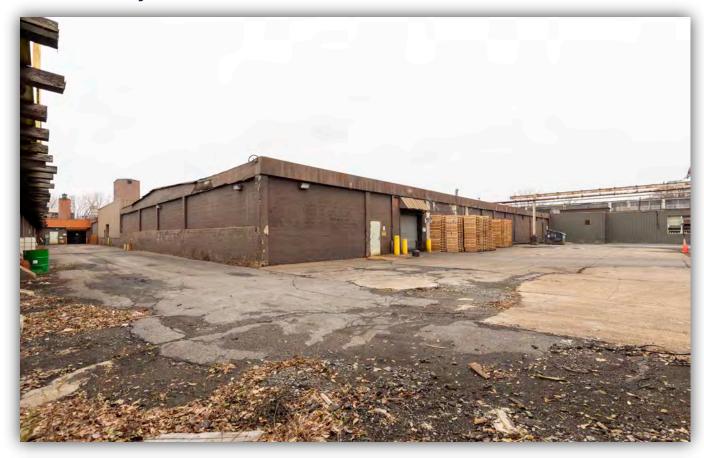

#### PROPERTY SUMMARY

3000 Milton Ave manufacturing facility and foundry now for sale. The property boasts over 210,000 SF of manufacturing space and home to Frazer & Jones/The Eastern Company Established in 1845 with 179 year operating history. The property is situated on 18 acres in the town Solvay. The property is on Solvay municipal power and only minutes from downtown Syracuse, Interstate 90, Interstate 81, and NYS Fairgrounds. Site is an active foundry and its capabilities include core production, machining & assembly, melting & pouring, molding, tooling design/engineering, and thermal processing. The property also is situated on rail with large parking lot and extra area for expansion potential. Business and equipment negotiable. All offers should address business and equipment.