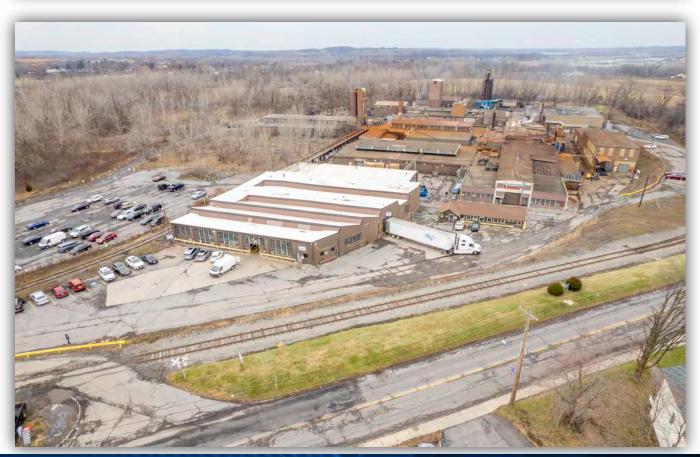

#### PROPERTY SUMMARY

3000 Milton Ave manufacturing facility and foundry now for sale. The property boasts over 210,000 SF of manufacturing space and home to Frazer & Jones/The Eastern Company Established in 1845 with 179 year operating history. The property is situated on 18 acres in the town Solvay. The property is on Solvay municipal power and only minutes from downtown Syracuse, Interstate 90, Interstate 81, and NYS Fairgrounds. Site is an active foundry and its capabilities include core production, machining & assembly, melting & pouring, molding, tooling design/engineering, and thermal processing. The property also is situated on rail with large parking lot and extra area for expansion potential. Business and equipment negotiable. All offers should address business and equipment.