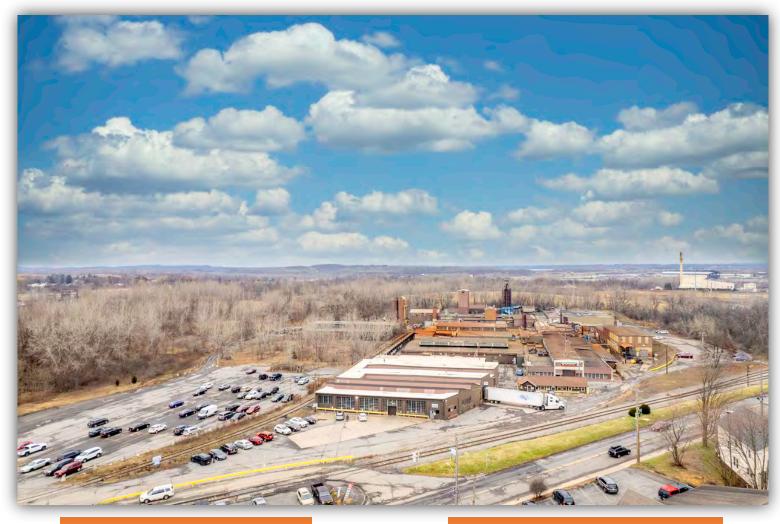

#### PROPERTY SUMMARY

3000 Milton Ave manufacturing facility and foundry now for sale. The property boasts over 210,000 SF of manufacturing space and home to Frazer & Jones/The Eastern Company Established in 1845 with 179 year operating history. The property is situated on 18 acres in the town Solvay. The property is on Solvay municipal power and only minutes from downtown Syracuse, Interstate 90, Interstate 81, and NYS Fairgrounds. Site is an active foundry and its capabilities include core production, machining & assembly, melting & pouring, molding, tooling design/engineering, and thermal processing. The property also is situated on rail with large parking lot and extra area for expansion potential. Business and equipment negotiable. All offers should address business and equipment.