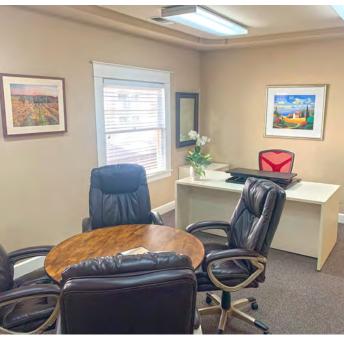

Interior features include: 3 private offices, 2 additional open workspaces, kitchenette, and 2 private bathrooms with ADA accessibility upgrades. The main executive office includes an attached conference room with views looking out to Mendocino Ave.

Signage installation is available along Mendocino offering your business great visibility. The building has an ADA accessibility ramp located at the back entrance. The parking lot has 5 reserved spaces and a shared ADA space. The space is currently fully furnished with desks, tables and artwork. It can also be delivery empty.

# PROPERTY PHOTOS

REPPRESENTED BY:

BRIAN KEEGAN, PARTNER KEEGAN & COPPIN CO., INC. LIC # 01809537 (707) 528-1400, EXT 249 BKEEGAN@KEEGANCOPPIN.COM NATHAN FLYNN, AGENT KEEGAN & COPPIN CO., INC. LIC # 02242483 (707) 528-1400, EXT 773 NFLYNN@KEEGANCOPPIN.COM