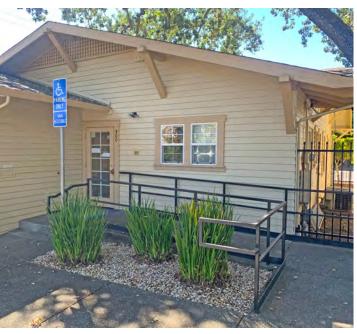

Signage installation is available along Mendocino offering your business great visibility. The building has an ADA accessibility ramp located at the back entrance. The parking lot has 5 reserved spaces and a shared ADA space. The space is currently fully furnished with desks, tables and artwork. It can also be delivery empty.

# PROPERTY PHOTOS

REPPRESENTED BY:

BRIAN KEEGAN, PARTNER KEEGAN & COPPIN CO., INC. LIC # 01809537 (707) 528-1400, EXT 249 BKEEGAN@KEEGANCOPPIN.COM NATHAN FLYNN, AGENT KEEGAN & COPPIN CO., INC. LIC # 02242483 (707) 528-1400, EXT 773 NFLYNN@KEEGANCOPPIN.COM