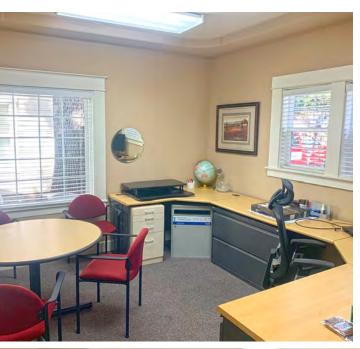

Interior features include: 3 private offices, 2 additional open workspaces, kitchenette, and 2 private bathrooms with ADA accessibility upgrades. The main executive office includes an attached conference room with views looking out to Mendocino Ave.

Signage installation is available along Mendocino offering your business great visibility. The building has an ADA accessibility ramp located at the back entrance. The parking lot has 5 reserved spaces and a shared ADA space. The space is currently fully furnished with desks, tables and artwork. It can also be delivery empty.