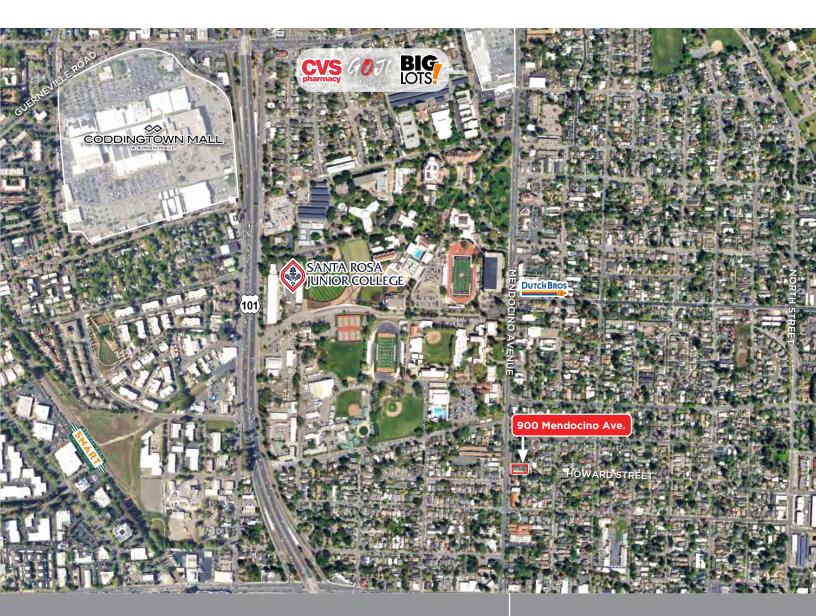

# VICINITY MAP

Keegan & Coppin Co., Inc. 1355 N Dutton Ave., Suite 100 Santa Rosa, CA 95401 keegancoppin.com P: (707) 528-1400 BRIAN KEEGAN, PARTNER
LIC # 01809537 (707) 528-1400, EXT 249
BKEEGAN@KEEGANCOPPIN.COM