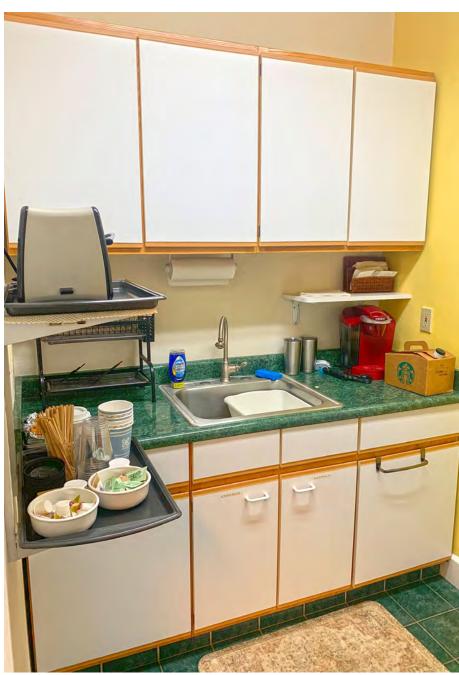

Interior features include: 3 private offices, 2 additional open workspaces, kitchenette, and 2 private bathrooms with ADA accessibility upgrades. The main executive office includes an attached conference room with views looking out to Mendocino Ave.

# PROPERTY PHOTOS

REPPRESENTED BY:

BRIAN KEEGAN, PARTNER KEEGAN & COPPIN CO., INC. LIC # 01809537 (707) 528-1400, EXT 249 BKEEGAN@KEEGANCOPPIN.COM NATHAN FLYNN, AGENT KEEGAN & COPPIN CO., INC. LIC # 02242483 (707) 528-1400, EXT 773 NFLYNN@KEEGANCOPPIN.COM