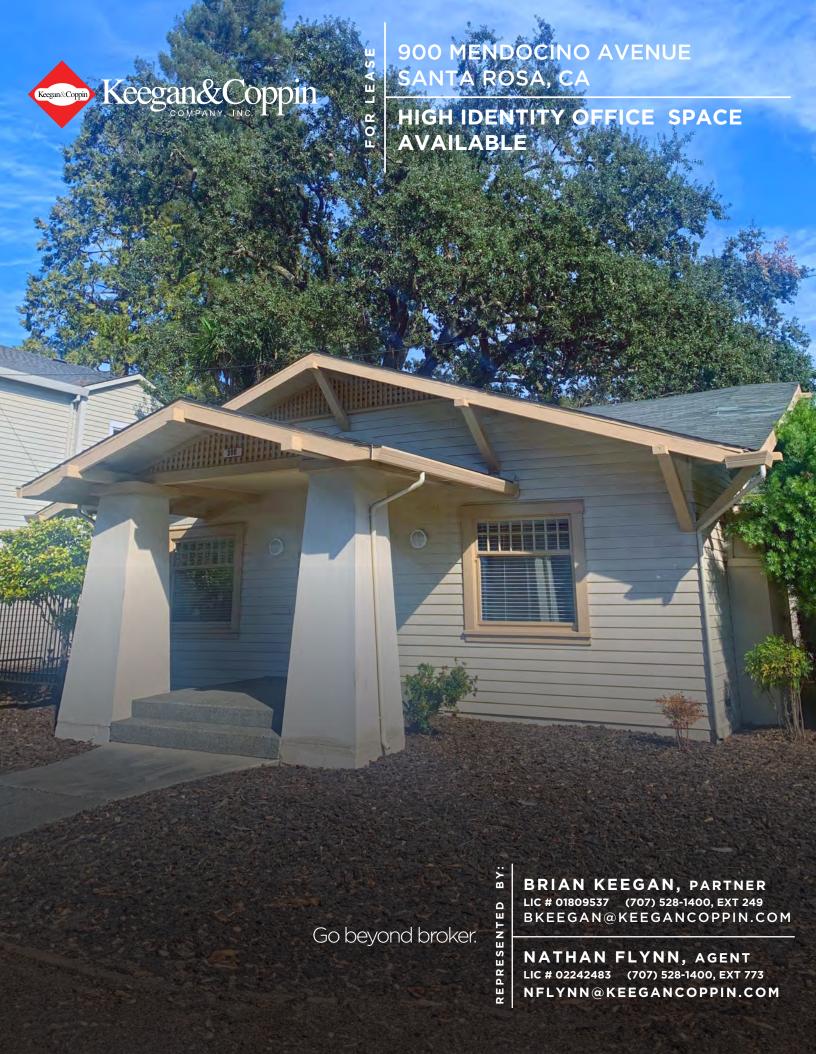

900 MENDOCINO AVENUE SANTA ROSA, CA

HIGH IDENTITY OFFICE SPACE FOR LEASE

## PROPERTY HIGHLIGHTS

Located on a high-identity corner, Mendocino Avenue and Howard Street, this **1,662+/- SF** of professional office space offers both charm and functionality. The building combines the elegance of its 1922 construction with modern updates, providing a unique yet practical workspace. The office spaces have recessed ceilings and excellent natural lighting.

Signage installation is available along Mendocino offering your business great visibility. The building has an ADA accessibility ramp located at the back entrance. The parking lot has 5 reserved spaces and a shared ADA space. The space is currently fully furnished with desks, tables and artwork. It can also be delivery empty.