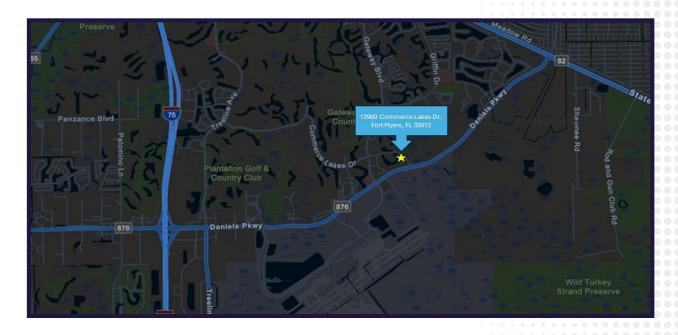

I-75
- Professionally Managed
- Ample Parking
- 25' Clear Height
- Monument Signage

## **Leasing Details**

Lease Rate \$17.00 Gross

Unit Size 2,900 SF

**Zoning** MPD

Year Built 2007

**Submarket** S Fort Myers / San Carlos





#### **GARY TASMAN**

CEO & Principal Broker +1 239 489 3600 gtasman@cpswfl.com

#### **GRETCHEN SMITH**

Senior Director +1 239 489 3600 qsmith@cpswfl.com

# 12960 COMMERCE LAKES DR

FORT MYERS, FL 33913

### Unit Information

| Unit     | Location | Unit Size | Lease Rate    | Monthly Total Sales Tax Not Included |
|----------|----------|-----------|---------------|--------------------------------------|
| Unit A29 | End Cap  | 2,900 SF  | \$17.00 Gross | \$4,108.33                           |





POWER 3-phase



CLEAR HEIGHT 25'



DRIVE-IN DOORS 12'x14'





GARY TASMAN CEO & Principal Broker +1 239 489 3600 gtasman@cpswfl.com



**GRETCHEN SMITH**Senior Director
+1 239 489 3600
gsmith@cpswfl.com