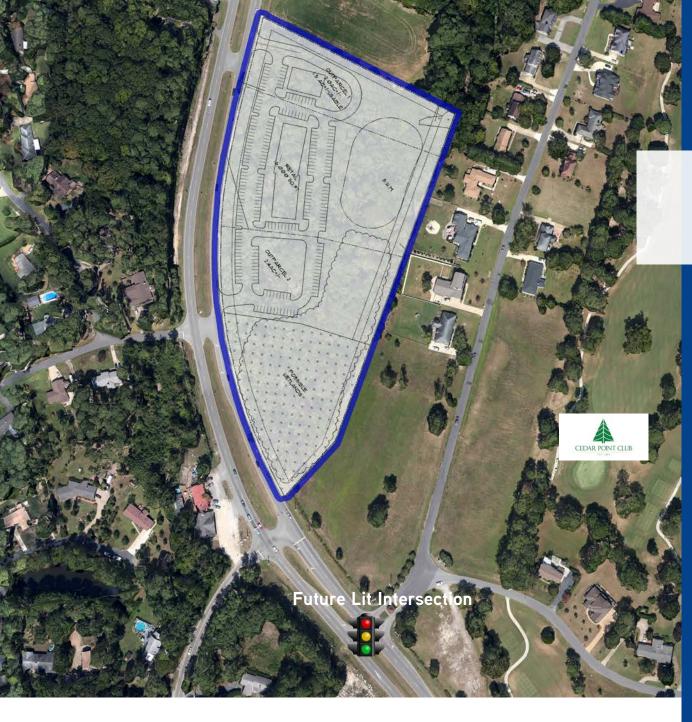

## Cedar Point Land

Bridge Road & Clubhouse Drive Suffolk, VA

- Approximately 7 acres of developable land
- Small Shops Coming Soon
- Build to Suit Available
- Vacant Land Available For Lease
- 19,318 VPD Along Bridge Road
- Located in front of Cedar Point Country Club
- Crittenden Road/Clubhouse Drive intersection improvements to start 2025