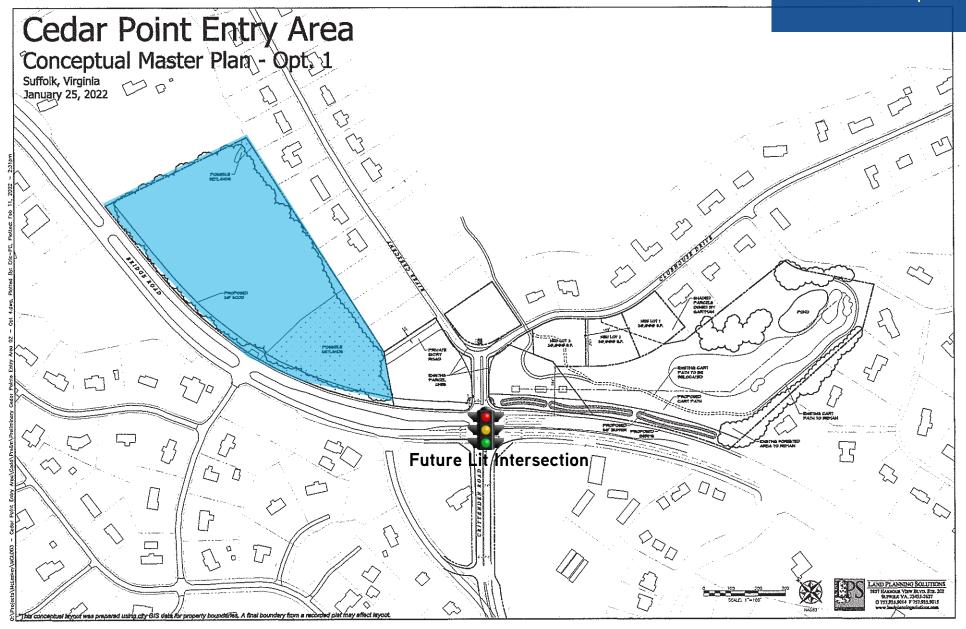

## Cedar Point Land

Bridge Road & Clubhouse Drive Suffolk, VA

- Approximately 7 acres of developable land
- Small Shops Coming Soon
- Build to Suit Available
- Vacant Land Available For Lease
- 19,318 VPD Along Bridge Road
- Located in front of Cedar Point Country Club
- Crittenden Road/Clubhouse Drive intersection improvements to start 2025