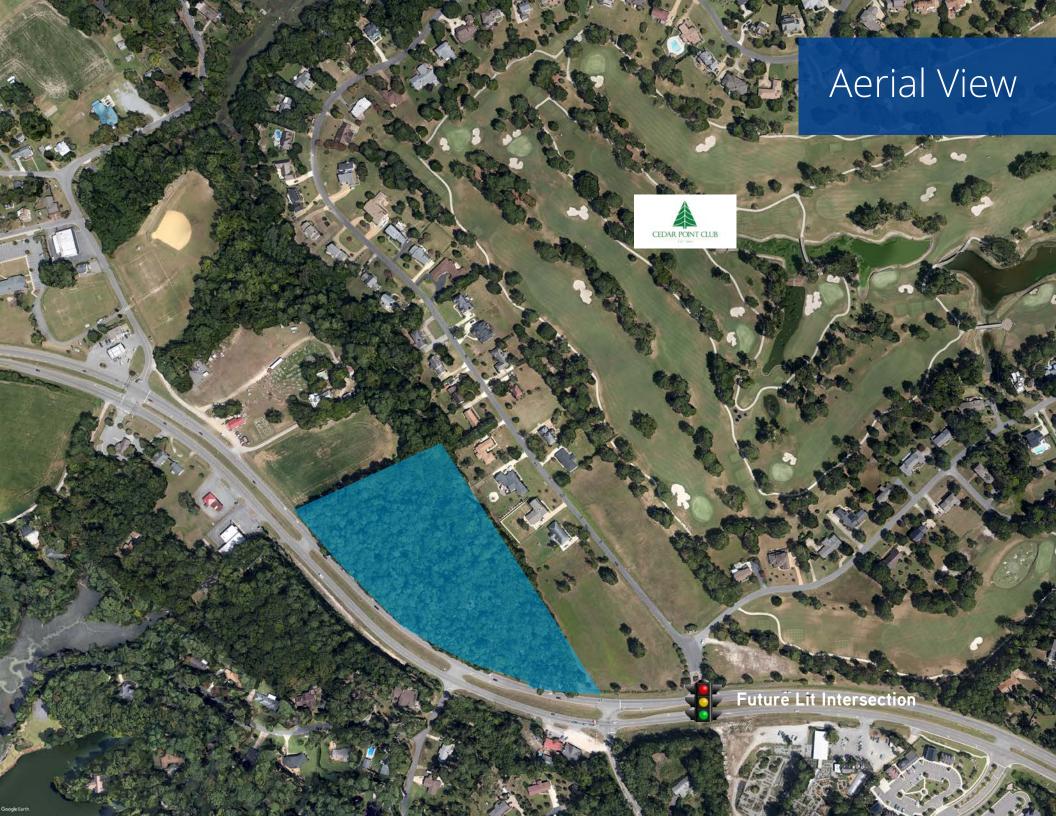

## Cedar Point Land

Bridge Road & Clubhouse Drive Suffolk, VA

- Approximately 7 acres of developable land
- Small Shops Coming Soon
- Build to Suit Available
- Vacant Land Available For Lease
- 19,318 VPD Along Bridge Road
- Located in front of Cedar Point Country Club
- Crittenden Road/Clubhouse Drive intersection improvements to start 2025