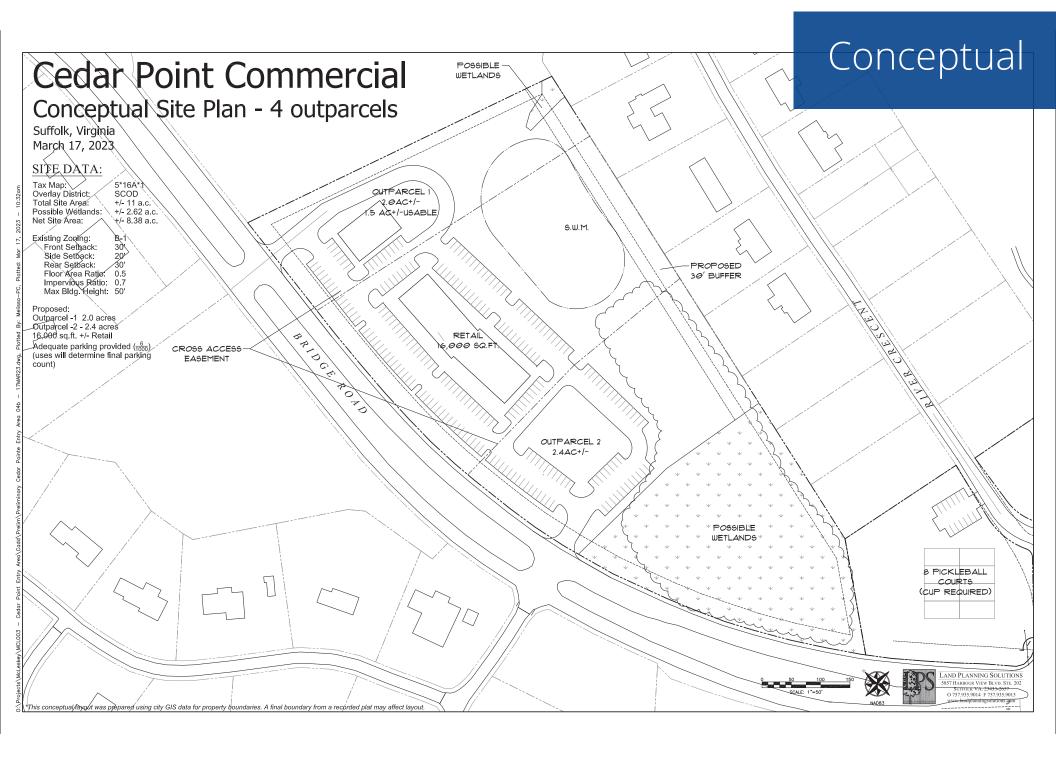

## Cedar Point Land

Bridge Road & Clubhouse Drive Suffolk, VA

- Approximately 7 acres of developable land
- Small Shops Coming Soon
- Build to Suit Available
- Vacant Land Available For Lease
- 19,318 VPD Along Bridge Road
- Located in front of Cedar Point Country Club
- Crittenden Road/Clubhouse Drive intersection improvements to start 2025

# Conceptual

150 W Main Street, St 1100 Norfolk, VA 23510 P: +1 757 490 3300 F: +1 757 490 1200 colliers.com