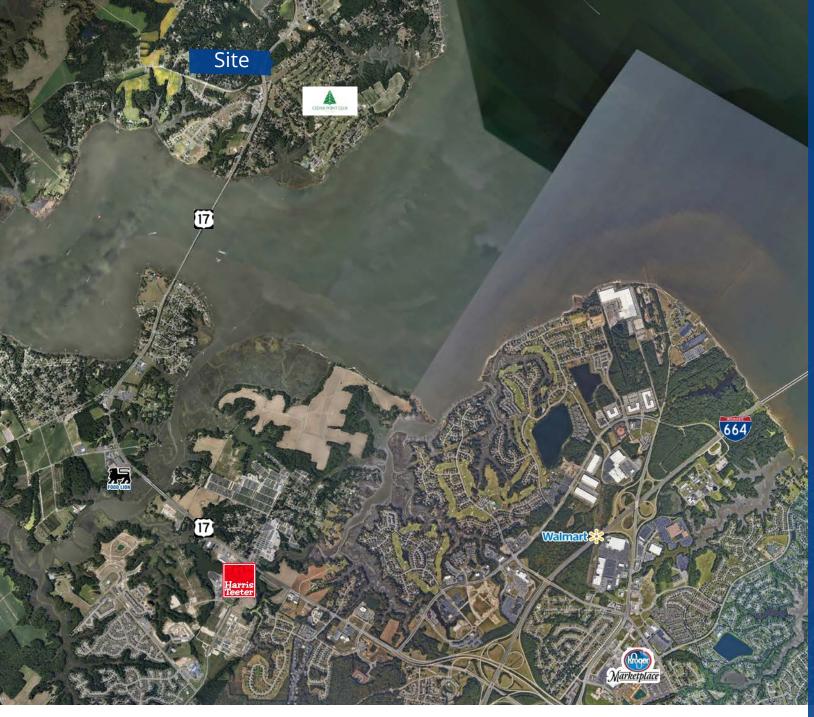

## Cedar Point Land

Bridge Road & Clubhouse Drive Suffolk, VA

- Approximately 7 acres of developable land
- Small Shops Coming Soon
- Build to Suit Available
- Vacant Land Available For Lease
- 19,318 VPD Along Bridge Road
- Located in front of Cedar Point Country Club
- Crittenden Road/Clubhouse Drive intersection improvements to start 2025