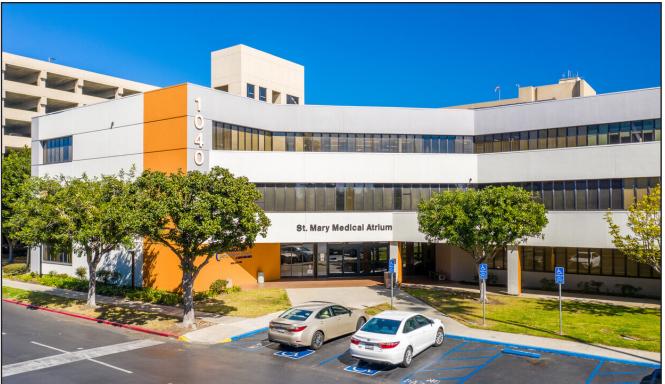

### St. Mary Medical Atrium | 1040 Elm Avenue | Long Beach, CA Medical and Office Suites For Lease

| Available Suites            | <b>Rentable SF</b> | <b>Rental Rates</b> |
|-----------------------------|--------------------|---------------------|
| *Up to 4,876 RSF contiguous |                    |                     |
| Suite 305/306               | 1,440 RSF          | \$2.95 FSG          |
| Suite 307                   | 1,976 RSF          | \$2.95 FSG          |
| Suite 308                   | 1,460 RSF          | \$2.95 FSG          |
| Features                    |                    |                     |

Located on campus at St. Mary Medical Center

Recently renovated interior and exterior

Easy access to 710 Freeway

Abundant Parking

On-campus Security Guard

**On-campus** Pharmacy

Term 3 to 10 years

South Bay 201 Continental Blvd., Ste. 210 El Segundo, CA 90245