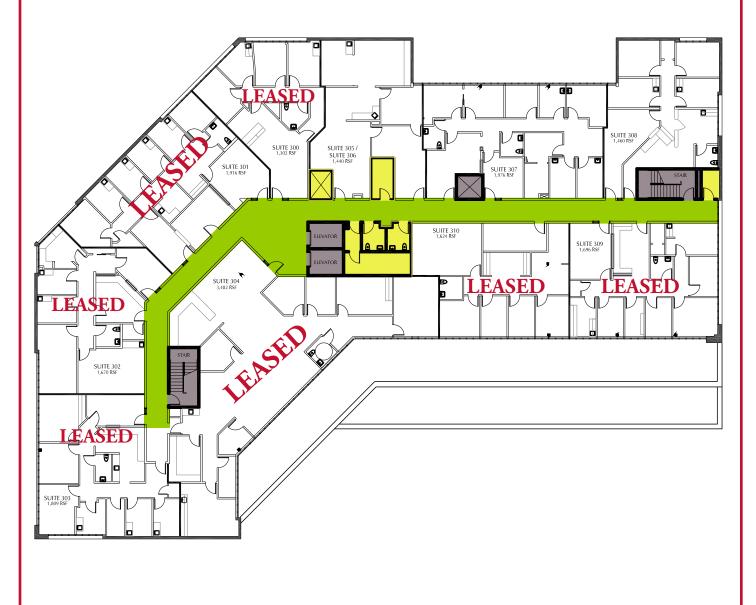

# St. Mary Medical Atrium | 1040 Elm Avenue | Floor Plans

# Third Floor Suites

The information contained herein is deemed reliable, but cannot be guaranteed by Medical Asset Management and is subject to change.