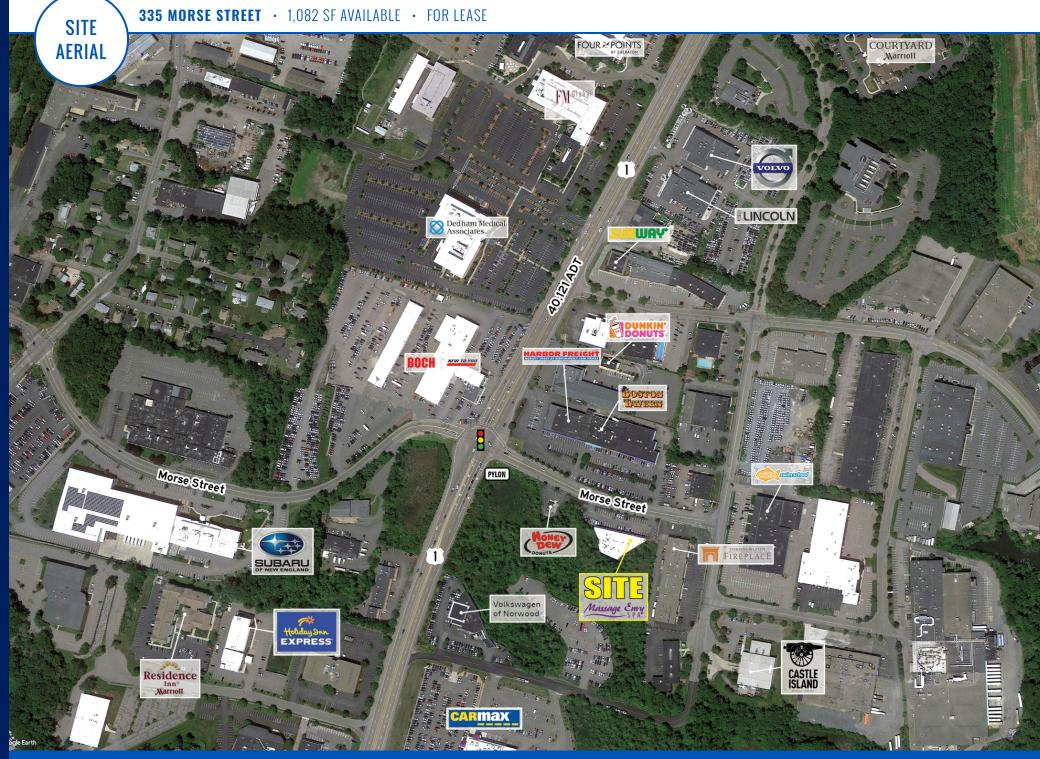

# 335 MORSE STREET

1,082 SF AVAILABLE

### **PROPERTY HIGHLIGHTS**

- Up to 1,082 SF
- Former Quest Diagnostic
- Pylon Visibility from Route 1
- Ample Parking
- 40,121 ADT on Route 1