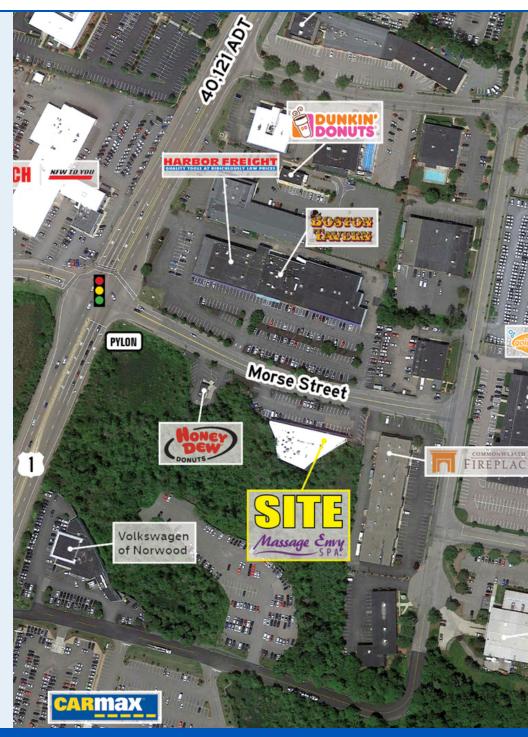

# 335 MORSE STREET

1,082 SF AVAILABLE

### **PROPERTY HIGHLIGHTS**

- Up to 1,082 SF
- Former Quest Diagnostic
- Pylon Visibility from Route 1
- Ample Parking
- 40,121 ADT on Route 1