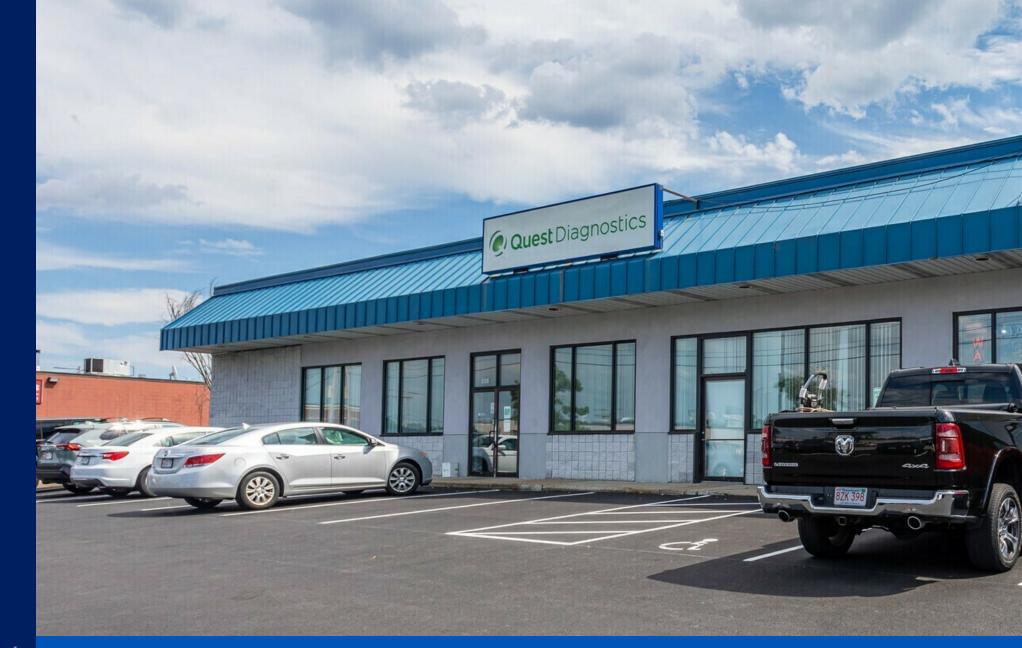

# 335 MORSE STREET

1,082 SF AVAILABLE

### **PROPERTY HIGHLIGHTS**

- Up to 1,082 SF
- Former Quest Diagnostic
- Pylon Visibility from Route 1
- Ample Parking
- 40,121 ADT on Route 1