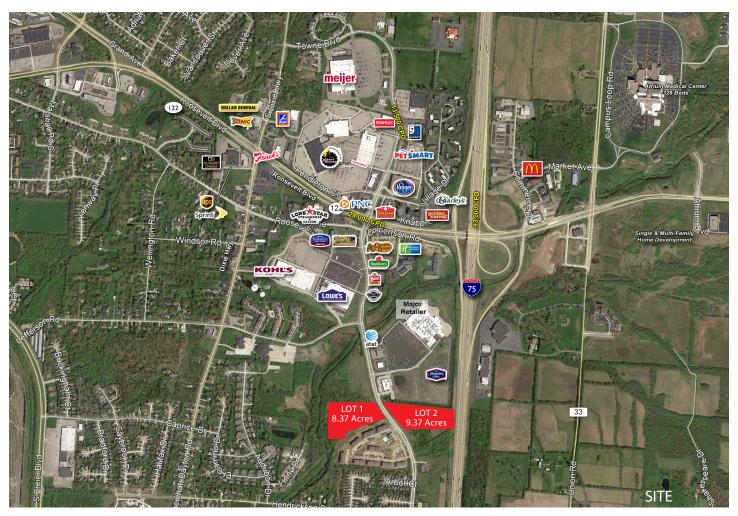

### 17.741 acres available

- 17.741 acres total in two parcels
  - Lot 1 8.37 acres west of Towne Blvd.
  - Lot 2 9.37 acres east of Towne Blvd.
- Great development opportunity
- Located in a busy retail corridor with easy access to I-75
- Zoned: Commercial

## Trade Area Overview