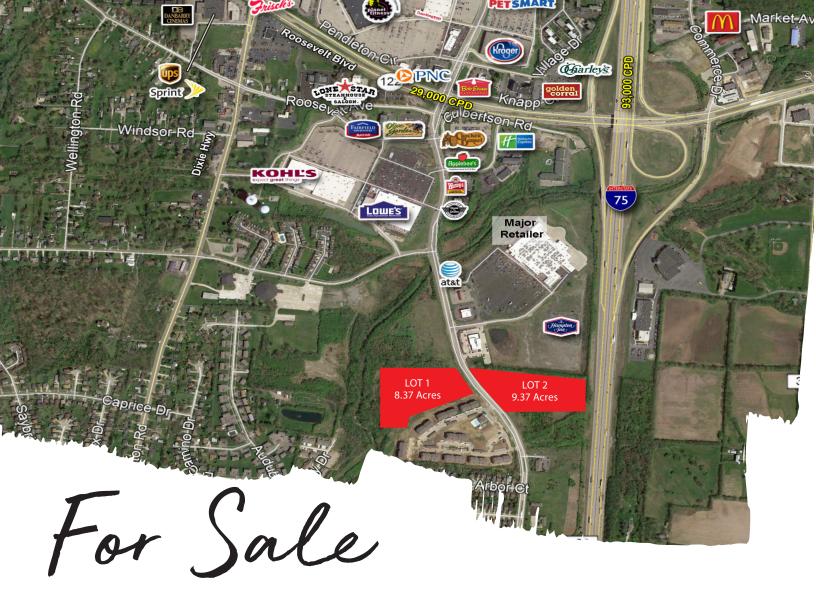

### 17.741 acres available

- 17.741 acres total in two parcels
  - Lot 1 8.37 acres west of Towne Blvd.
  - Lot 2 9.37 acres east of Towne Blvd.
- Great development opportunity
- Located in a busy retail corridor with easy access to I-75
- Zoned: Commercial

## 2661 Towne Boulevard Middletown, OH 45044