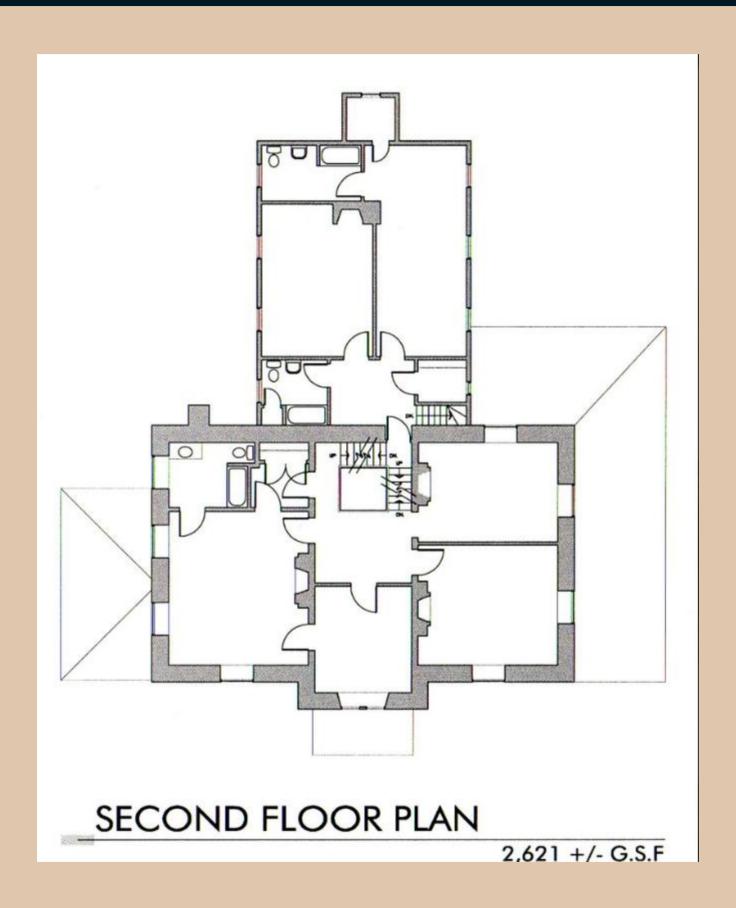

## **Property information**

- o Sale price: \$1.9 mm
- o First and second floor size (excluding basement and loft in calculations) is 6,041 sf
- o Zoning: POR (Planned Office Research)
- o Centrally located, campus like setting
- o Adjacent to Howard County Circuit Court
- o Convenient access to Route 108, Route 29, and Route 100
- o Abundant surface parking
- o Close proximity to an array of amenities