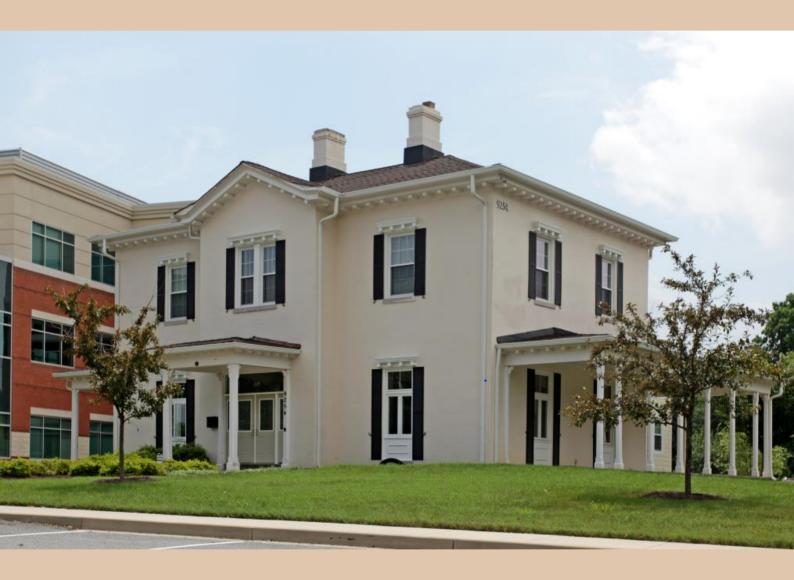

# Rare Freestanding Office Building

9254 Bendix Road Columbia , MD

## 9254 Bendix Road, Columbia , MD

## **Property information**

- o Sale price: \$1.9 mm
- o First and second floor size (excluding basement and loft in calculations) is 6,041 sf
- o Zoning: POR (Planned Office Research)
- o Centrally located, campus like setting
- o Adjacent to Howard County Circuit Court
- o Convenient access to Route 108, Route 29, and Route 100
- o Abundant surface parking
- o Close proximity to an array of amenities