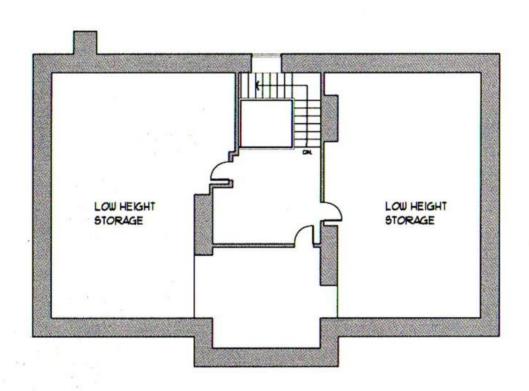

## **Rick Williamson**

Managing Director <a href="mailto:rick.williamson@jll.com">rick.williamson@jll.com</a> +1 410 878 4806

#### **Rob Freedman**

Managing Director rob.freedman@jll.com +1 410 952 9444

## **Dominic Digiovannantonio**

Vice President dom.digi@jll.com +1 443 452 1505

## 9254 Bendix Road, Columbia , MD

## **Property information**

- o Sale price: \$1.9 mm
- o First and second floor size (excluding basement and loft in calculations) is 6,041 sf
- o Zoning: POR (Planned Office Research)
- o Centrally located, campus like setting
- o Adjacent to Howard County Circuit Court
- o Convenient access to Route 108, Route 29, and Route 100
- o Abundant surface parking
- o Close proximity to an array of amenities





# **BASEMENT FLOOR PLAN**

1,329 +/- G.S.F

0 0 0 0 0 0 0







## LOFT FLOOR PLAN

1,329 +/- G.S.F

# **Location Map**



### **Rick Williamson**

Managing Director rick.williamson@jll.com +1 410 878 4806

#### **Rob Freedman**

Managing Director rob.freedman@jll.com +1 410 952 9444

## **Dominic Digiovannantonio**

Vice President dom.digi@jll.com +1 443 452 1505

Although information has been obtained from sources deemed reliable, JLL does not make any guarantees, warranties or representations, express or implied, as to the completeness or accuracy as to the information contained herein. Any projections, opinions, assumptions or estimates used are for example only. There may be differences between projected and actual results, and those differences may be material. JLL does not accept any liability for any loss or damage suffered by any party resul