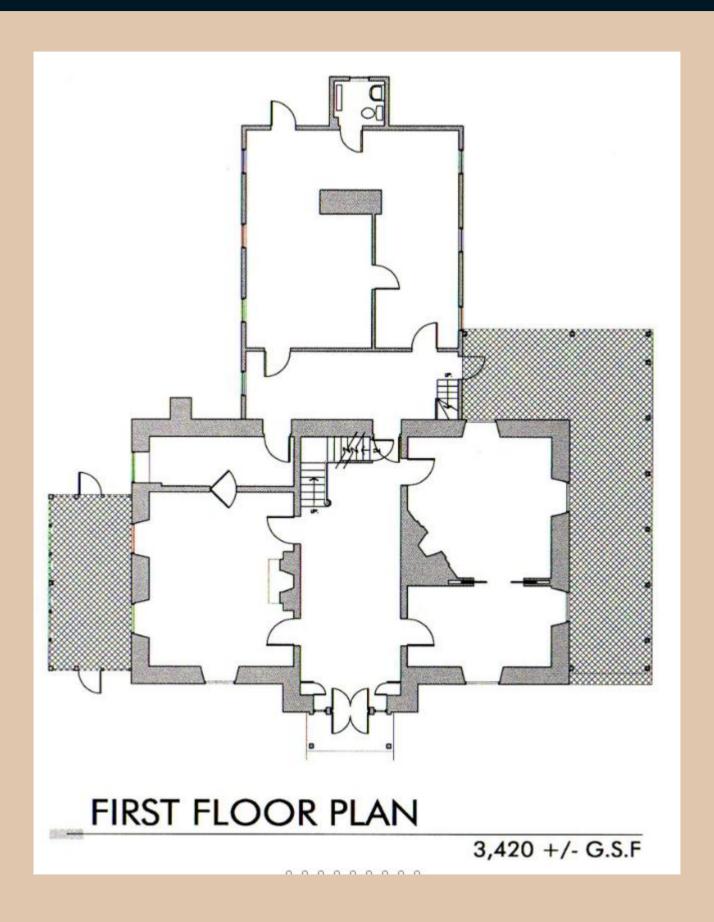

## **Property information**

- o Sale price: \$1.9 mm
- o First and second floor size (excluding basement and loft in calculations) is 6,041 sf
- o Zoning: POR (Planned Office Research)
- o Centrally located, campus like setting
- o Adjacent to Howard County Circuit Court
- o Convenient access to Route 108, Route 29, and Route 100
- o Abundant surface parking
- o Close proximity to an array of amenities