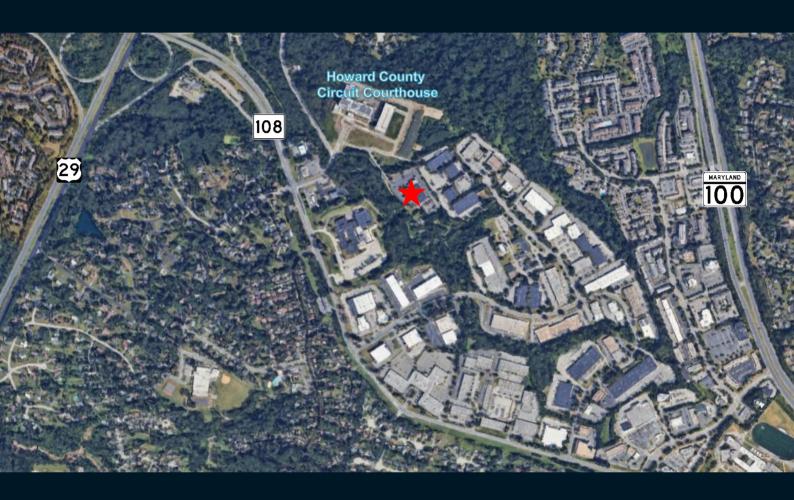

# **Location Map**

## **Property information**

- o Sale price: \$1.9 mm
- o First and second floor size (excluding basement and loft in calculations) is 6,041 sf
- o Zoning: POR (Planned Office Research)
- o Centrally located, campus like setting
- o Adjacent to Howard County Circuit Court
- o Convenient access to Route 108, Route 29, and Route 100
- o Abundant surface parking
- o Close proximity to an array of amenities