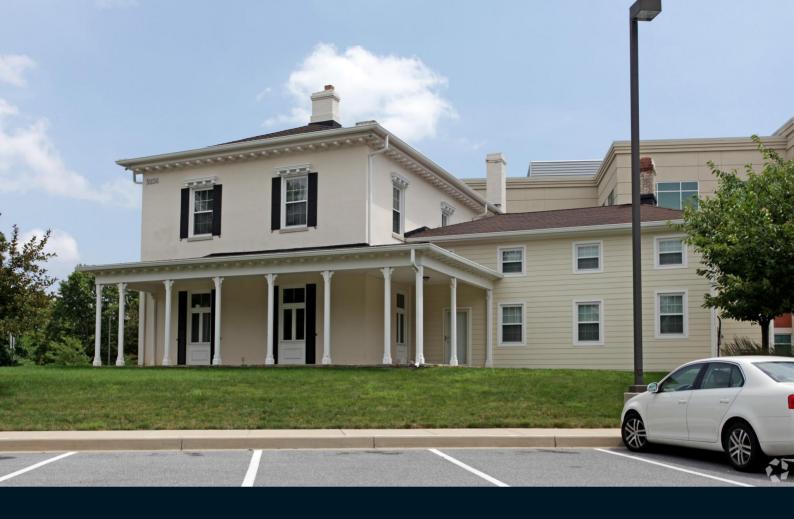

# Rare Freestanding Office Building

9254 Bendix Road Columbia , MD

## 9254 Bendix Road, Columbia , MD

## **Property information**

- o Sale price: \$1.9 mm
- o First and second floor size (excluding basement and loft in calculations) is 6,041 sf
- o Zoning: POR (Planned Office Research)
- o Centrally located, campus like setting
- o Adjacent to Howard County Circuit Court
- o Convenient access to Route 108, Route 29, and Route 100
- o Abundant surface parking
- o Close proximity to an array of amenities