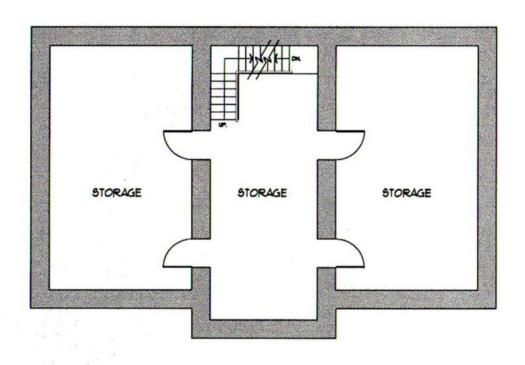

e Freestanding Office Building

9254 Bendix Road Columbia , MD

### **Rick Williamson**

Managing Director <a href="mailto:rick.williamson@jll.com">rick.williamson@jll.com</a> +1 410 878 4806

#### **Rob Freedman**

Managing Director rob.freedman@jll.com +1 410 952 9444

## **Dominic Digiovannantonio**

Vice President dom.digi@jll.com +1 443 452 1505

## 9254 Bendix Road, Columbia , MD

## **Property information**

- o Sale price: \$1.9 mm
- o First and second floor size (excluding basement and loft in calculations) is 6,041 sf
- o Zoning: POR (Planned Office Research)
- o Centrally located, campus like setting
- o Adjacent to Howard County Circuit Court
- o Convenient access to Route 108, Route 29, and Route 100
- o Abundant surface parking
- o Close proximity to an array of amenities





# **BASEMENT FLOOR PLAN**

1,329 +/- G.S.F

0 0 0 0 0 0 0







## LOFT FLOOR PLAN

1,329 +/- G.S.F

# **Location Map**



### **Rick Williamson**

Managing Director rick.williamson@jll.com +1 410 878 4806

#### **Rob Freedman**

Managing Director rob.freedman@jll.com +1 410 952 9444

## **Dominic Digiovannantonio**

Vice President dom.digi@jll.com +1 443 452 1505

Although information has been obtained from sources deemed reliable, JLL does not make any guarantees, warranties or representations, express or implied, as to the completeness or accuracy as to the information contained herein. Any projections, opinions, assumptions or estimates used are for example only. There may be differences between projected and actual results, and those differences may be material. JLL does not accept