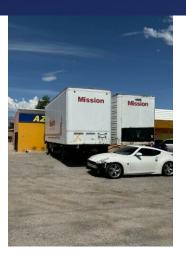

### PROPERTY DESCRIPTION

Coldwell Baker Commercial is proud to bring this 3960-sf building zoned C-1 and can accommodate many uses. The building has two roll up doors one in front and one in the rear. The building has been used for furniture sales, Auto Parts sales, and a convenience store.