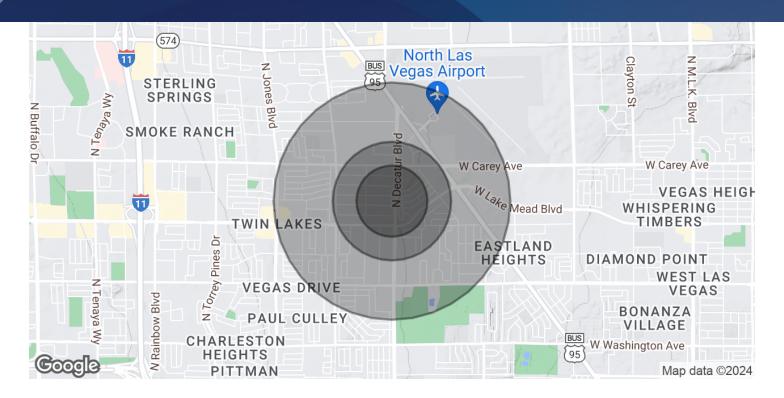

| DEMOGRAPHICS      | 0.3 MILES | 0.5 MILES | 1 MILE   |
|-------------------|-----------|-----------|----------|
| Total Households  | 436       | 2,048     | 7,518    |
| Total Population  | 1,267     | 5,701     | 21,472   |
| Average HH Income | \$65,894  | \$58,899  | \$59,611 |

## 2167 N DECATUR

2167 N Decatur Blvd Las Vegas, NV 89108

| POPULATION           | 0.3 MILES | 0.5 MILES | 1 MILE   |
|----------------------|-----------|-----------|----------|
| Total Population     | 1,267     | 5,701     | 21,472   |
| Average Age          | 39        | 38        | 36       |
| Average Age (Male)   | 38        | 36        | 35       |
| Average Age (Female) | 40        | 38        | 37       |
| HOUSEHOLDS & INCOME  | 0.3 MILES | 0.5 MILES | 1 MILE   |
| Total Households     | 436       | 2,048     | 7,518    |
| # of Persons per HH  | 2.9       | 2.8       | 2.9      |
| Average HH Income    | \$65,894  | \$58,899  | \$59,611 |

\$479,745

Demographics data derived from AlphaMap

Average House Value

**Lance Hamrick** 702 279 9666

\$440,073

\$396,172