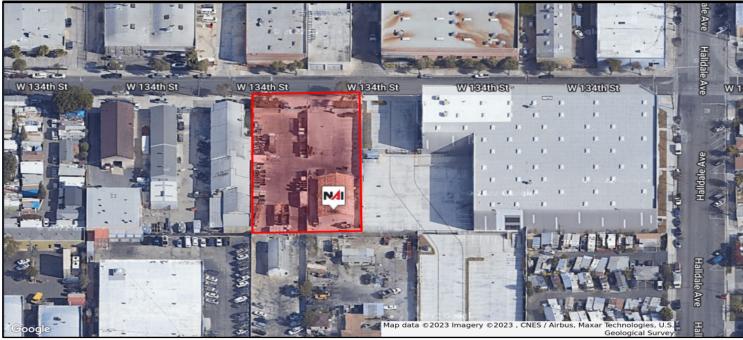

## NAI Capital Commercial

970 W 190th Street Torrance, CA 90502 | 310-532-9080

Available Acres 0.78 Land For Lease Available SF 34,130

**Address:** 1538-1542 W 134th St, Gardena, CA 90249

Cross Streets: Halldale Ave/W 134th St

Industrial Land For Lease
Gated with Concrete Pavement
Two Gates, One is Motorized
Approximately 3,200± SF Metal Building
Block Wall Fencing
Do Not Disturb Tenants

**Available Acres:** 0.78 Ac Lease Rate/Mo: \$23,004 Gas: Specific Use: Industrial Available SF: 34,130 SF Water: Zoning: Lease Rate/SF: \$0.67 M2 **Building SF:** 0 SF Lease Type: Gross Sewer: Rail Service: No Yard: Fenced / Paved Lease Terms: Negotiable Electric: Market Area: Gardena/North Compton