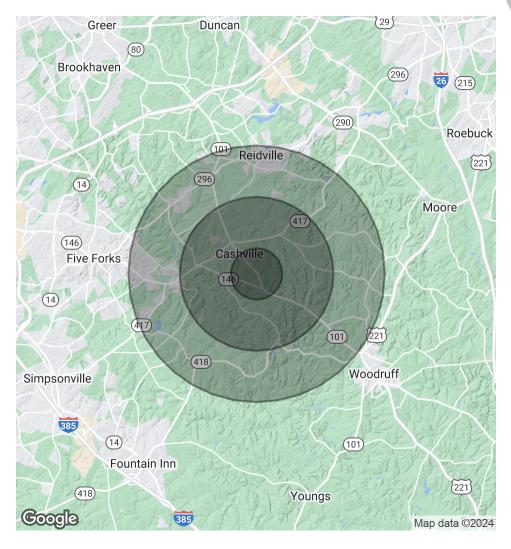

| OFFERING SUMMARY |           |
|------------------|-----------|
| Sale Price:      | N/A       |
| Lot Size:        | 1.5 Acres |

| DEMOGRAPHICS      | 1 MILE   | 3 MILES  | 5 MILES   |
|-------------------|----------|----------|-----------|
| Total Households  | 163      | 2,007    | 8,133     |
| Total Population  | 361      | 5,039    | 23,040    |
| Average HH Income | \$73,838 | \$90,542 | \$103,800 |

## 4612 Highway 101, Woodruff, SC 29388

| POPULATION                           | 1 MILE            | 3 MILES              | 5 MILES              |
|--------------------------------------|-------------------|----------------------|----------------------|
| Total Population                     | 361               | 5,039                | 23,040               |
| Average Age                          | 54.5              | 45.7                 | 39.5                 |
| Average Age (Male)                   | 54.7              | 46.7                 | 39.4                 |
| Average Age (Female)                 | 51.1              | 44.8                 | 39.1                 |
|                                      |                   |                      |                      |
|                                      |                   |                      |                      |
| HOUSEHOLDS & INCOME                  | 1 MILE            | 3 MILES              | 5 MILES              |
| HOUSEHOLDS & INCOME Total Households | <b>1 MILE</b> 163 | <b>3 MILES</b> 2,007 | <b>5 MILES</b> 8,133 |
|                                      |                   |                      |                      |
| Total Households                     | 163               | 2,007                | 8,133                |
| Total Households # of Persons per HH | 163<br>2.2        | 2,007                | 8,133<br>2.8         |