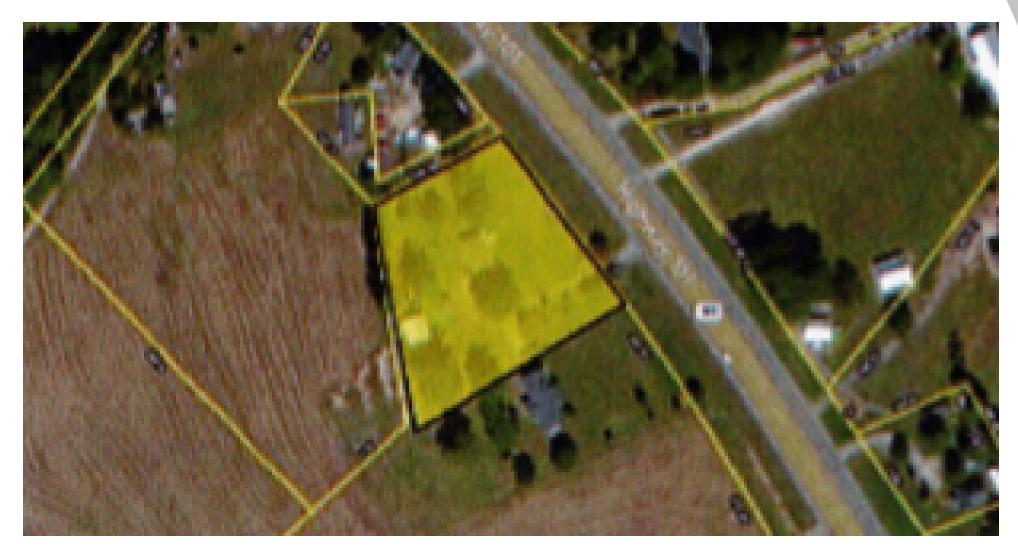

4612 Highway 101, Woodruff, SC 29388

#### PROPERTY DESCRIPTION

1.5 acres with significate exposure to HWY 101. Property will convey with connection to off-site detention, utilities and sewer access once available. Property borders a 33+/acre new subdivision currently under construction. Located 1/2 mile from Hwy 146, 6 miles from the city of Woodruff and 7 miles from I-85, this property is an excellent location strategically located centrally to the BMW North America Plant and the new (under construction) BMW E Facility in Woodruff, SC. The property is cleared and initial grading has been completed.

| OFFERING SUMMARY |           |
|------------------|-----------|
| Sale Price:      | N/A       |
| Lot Size:        | 1.5 Acres |

| DEMOGRAPHICS      | 1 MILE   | 3 MILES  | 5 MILES   |
|-------------------|----------|----------|-----------|
| Total Households  | 163      | 2,007    | 8,133     |
| Total Population  | 361      | 5,039    | 23,040    |
| Average HH Income | \$73,838 | \$90,542 | \$103,800 |