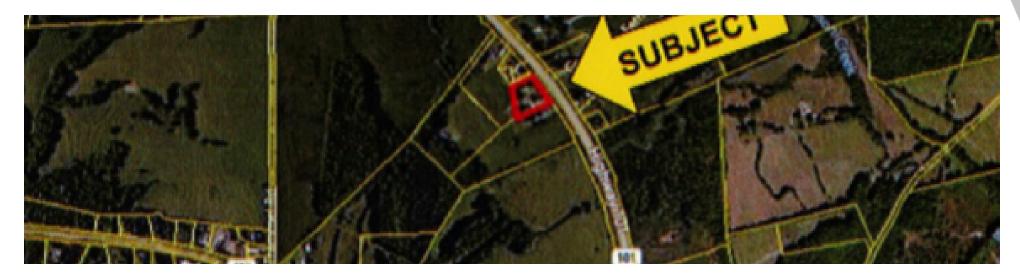

4612 Highway 101, Woodruff, SC 29388

#### PROPERTY DESCRIPTION

1.5 acres with significate exposure to HWY 101. Property will convey with connection to off-site detention, utilities and sewer access once available. Property borders a 33+/acre new subdivision currently under construction. Located 1/2 mile from Hwy 146, 6 miles from the city of Woodruff and 7 miles from I-85, this property is an excellent location strategically located centrally to the BMW North America Plant and the new (under construction) BMW E Facility in Woodruff, SC. The property is cleared and initial grading has been completed.